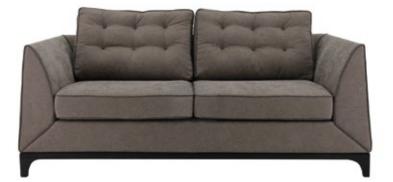

# ESSENTIAL GEOMETRY FOR EVERY STYLE

Mystirio sofa is the perfect fusion between an essential geometric shape, ideal for all styles of homes, and the refinement of details: from the buttoned backrest cushions, to the choice of precious upholstery materials, to the legs in anthracite finish raising the seat and conferring to the sofa a distinctive aesthetic lightness.

Mystirio 3 seater sofa

Art. 9624E

AC - Anthracite - cat. ZA Combination G14 APQ+APR - Cat. A W. 201 D. 92 H. 94

Mystirio Ottoman

Art. 96440

AC - Anthracite - cat. ZA Combination G19 ATK+ATT - Cat. A W. 103 D. 81 H. 50