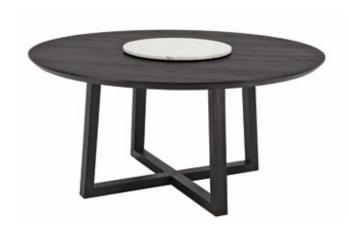

## INTIMATE CIRCULARITY

The Caio table is the circular answer to a more intimate way of being at the table. Its essential shape, clean but decisive lines, the dynamic movement given by the crossed legs slightly protruding at the base, make it an iconic and unique object. On request Caio round dining table is available with the traditional rotating dish in Carrara marble to meet every need and culture.