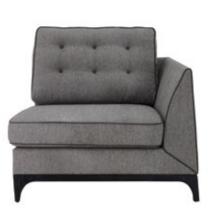

# ESSENTIAL GEOMETRY FOR EVERY STYLE

Mystirio sofa is the perfect fusion between an essential geometric shape, ideal for all styles of homes, and the refinement of details: from the buttoned backrest cushions, to the choice of precious upholstery materials, to the legs in anthracite finish raising the seat and conferring to the sofa a distinctive aesthetic lightness.

Mystirio 3 seater sofa

Art. 9624E

AC - Anthracite - cat. ZA Combination G14 APQ+APR - Cat. A W. 201 D. 92 H. 94

Mystirio Ottoman

Art. 96440

AC - Anthracite - cat. ZA Combination G19 ATK+ATT - Cat. A W. 103 D. 81 H. 50