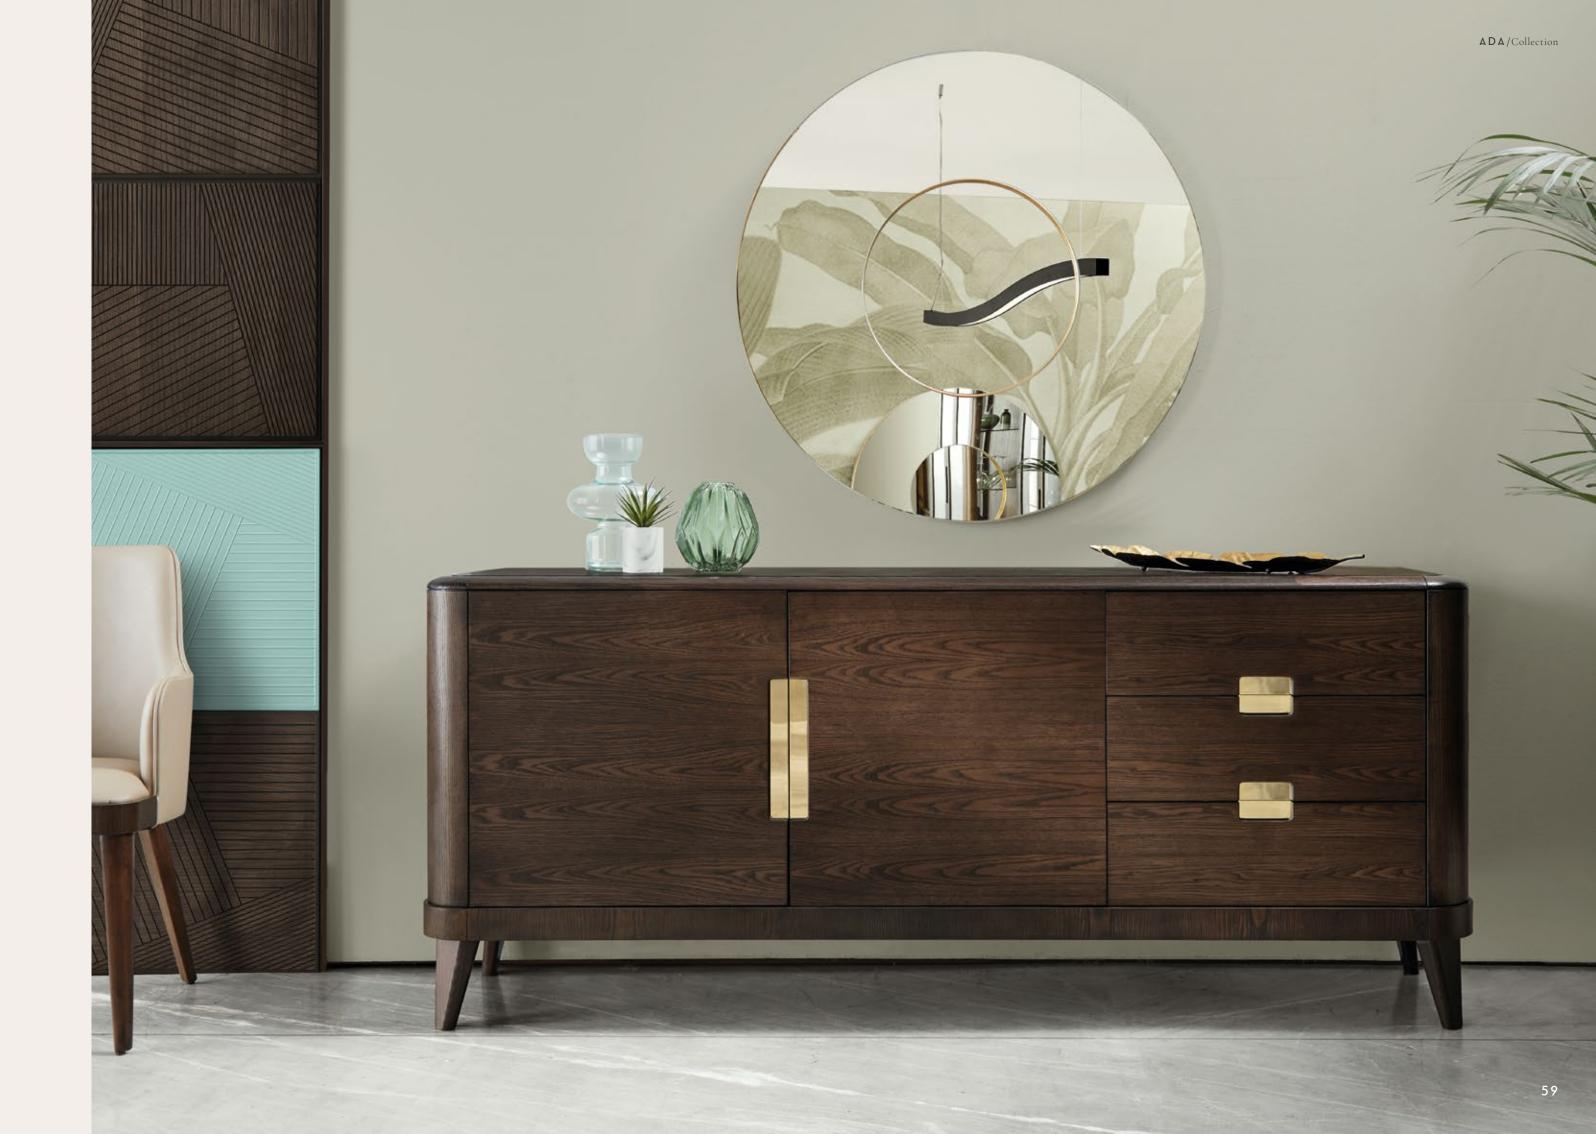

## THE BEAUTY OF ASYMMETRY

The Ada sideboard, probably the most representative piece of the entire collection, has a compact shape with a strong presence, lightened by the legs that detach it from the ground and by the curvilinear angles that soften the general line. The Ada sideboard has different storage configurations: the asymmetrical solution with two doors and three drawers gives absolute dynamism to this piece of furniture with a compositional result of great effect and beauty.