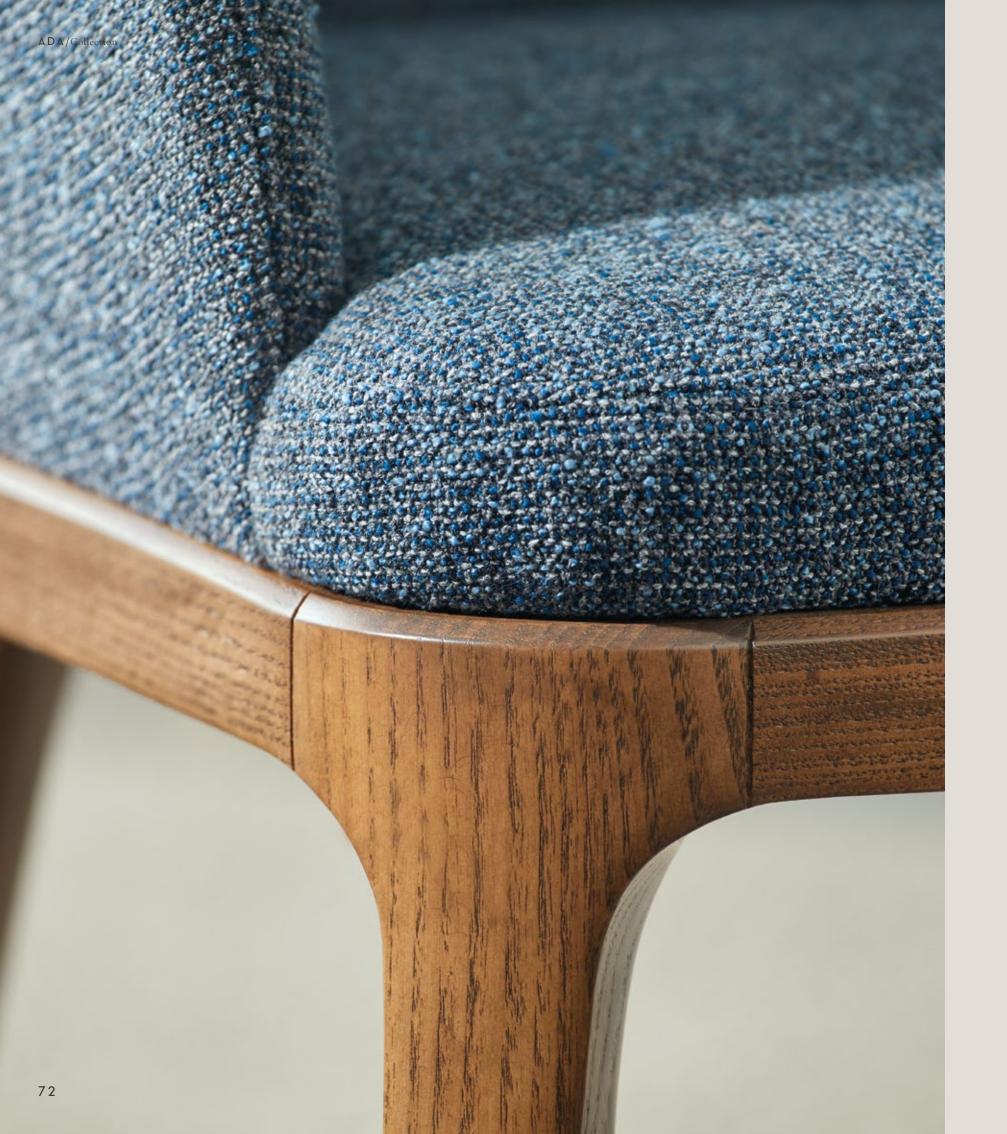

### TRIBUTE TO THE DESIGN

Danimarca chair is a tribute in name and shape to the great Scandinavian design school of the mid-1950s. Lines, basic and decisive at once, give a unique personality to a chair that can be adapted to the most diverse styles and environments: here presented upholstered in an aquagreen tangle-like fabric that gives character and liveliness to the space as a whole.