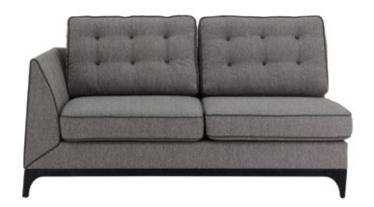

# ESSENTIAL GEOMETRY FOR EVERY STYLE

Mystirio sofa is the perfect fusion between an essential geometric shape, ideal for all styles of homes, and the refinement of details: from the buttoned backrest cushions, to the choice of precious upholstery materials, to the legs in anthracite finish raising the seat and conferring to the sofa a distinctive aesthetic lightness.

#### Art. 9644DL

AC - Anthracite - cat. ZA Combination G19 ATK+ATT - Cat. A W. 177 D. 92H. 94

Mystirio 2 seater Element

#### Art. 9644DR

AC - Anthracite - cat. ZA Combination G19 ATK+ATT - Cat. A W. 177 D. 92 H. 94

Mystirio 4 seater Element