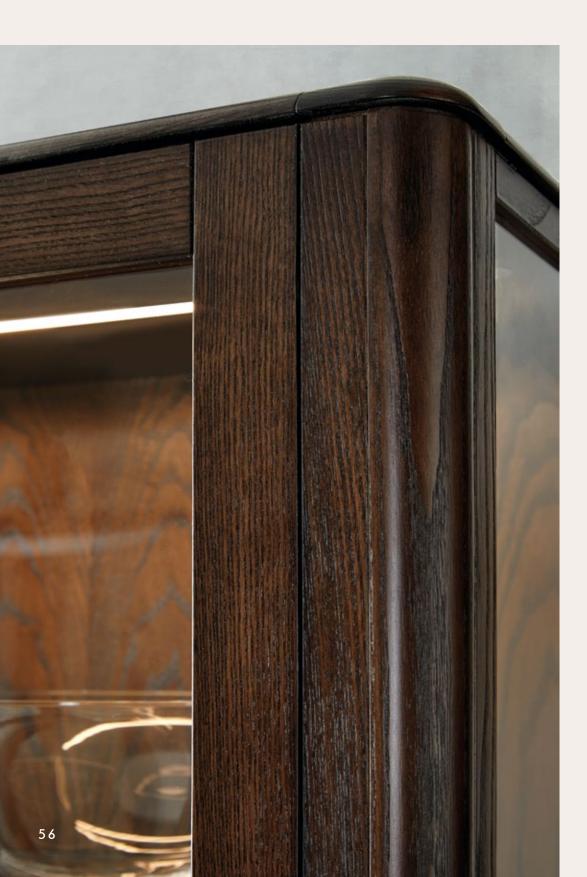

# EFFECTS OF TRANSPARENCIES

The Ada display cabinet sums up the characteristics of the entire collection: rounded geometric lines, proportions between the elements that compose it, meticulous attention to details such as the recessed handle with metal inserts or the glass sides that give this display cabinet extreme lightness and transparency.