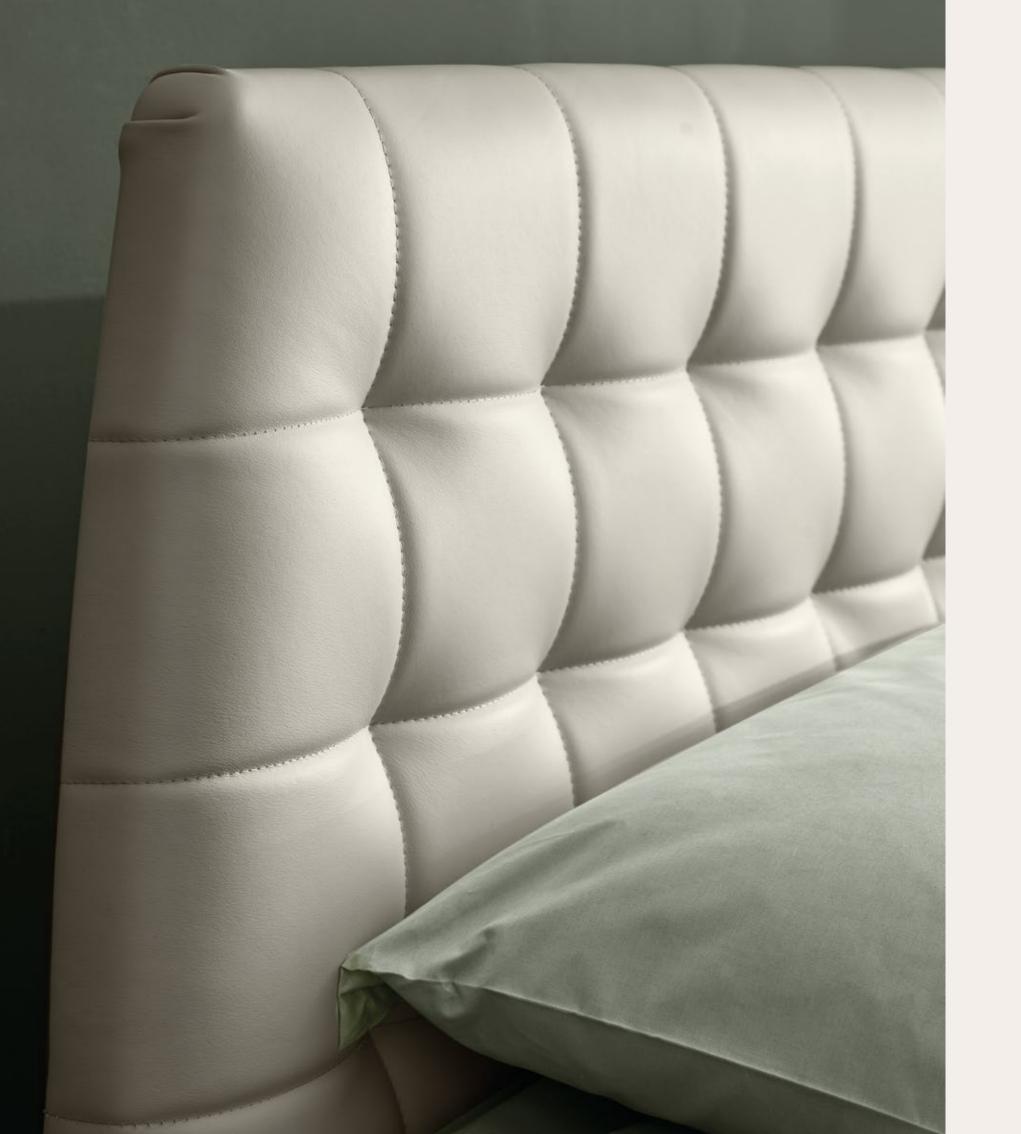

## STRONG CHARACTER

The Ada double bed, with a decidedly modern cut, has a headboard that revisits the classic deep buttons padding in a modern key. The modern Gray finish gives the piece a refined elegance highlighting the wood grain in a delicate and balanced way. The result is a bed designed in compliance with the principles of contemporary comfort but with those handcrafted details that make it a unique piece with a strong character, ideal for giving the bedroom a touch of absolute personality.