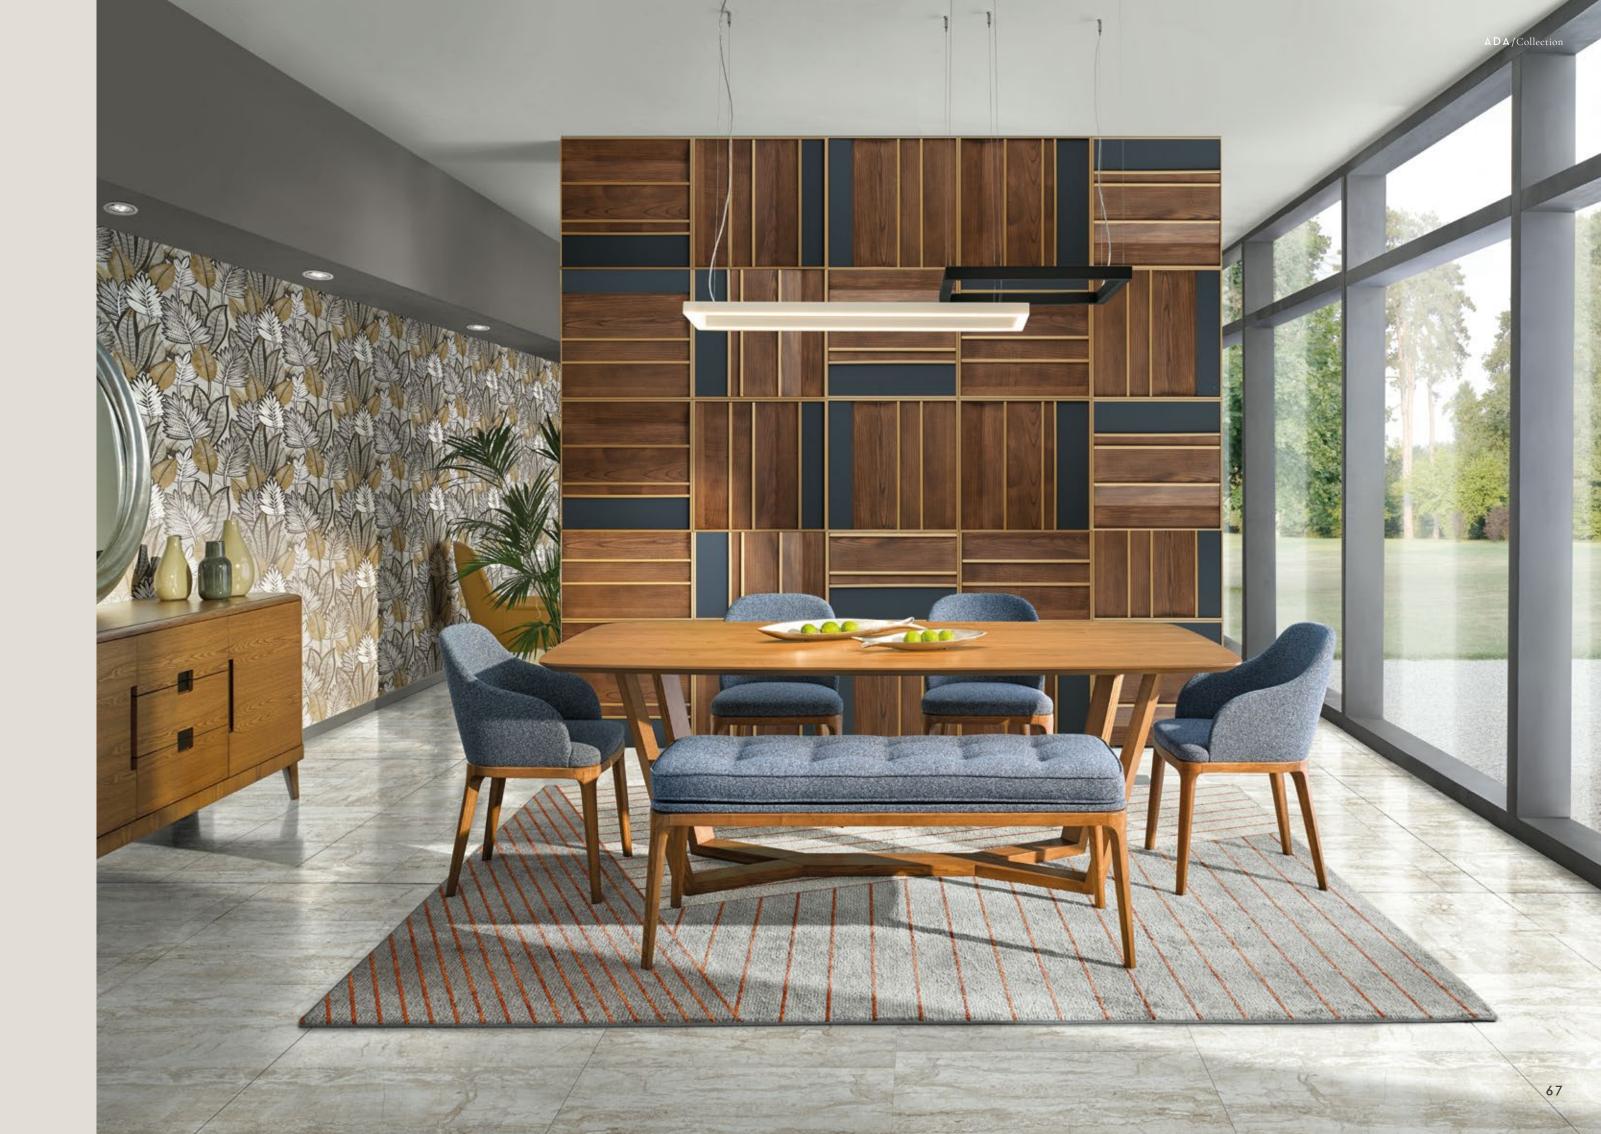

# DINING WITH A VIEW

The bright dining space of a recently renovated loft is the perfect setting for the Ada collection furnishings in Canaletto finish. The table, the sideboard and the display cabinets with delicate lines compensate for the modern and dry linearity of the architectural space characterized by the strong contrast between the light colors of the ceiling, the floor and the brick wall deliberately left unfinished..

### THE POWER OF LIGHTNESS

The Ada table is characterized by a great lightness deriving from the cleanliness and essentiality of the geometries and the extreme slenderness of the support points: behind this result of great aesthetic impact there is a technical research that has allowed the table to have great stability and also the possibility of being, if necessary, extendable.

## THE BEAUTY OF ASYMMETRY

The Ada sideboard, probably the most representative piece of the entire collection, has a compact shape with a strong presence, lightened by the legs that detach it from the ground and by the curvilinear angles that soften the general line. The Ada sideboard has different storage configurations: the asymmetrical solution with two doors and three drawers gives absolute dynamism to this piece of furniture with a compositional result of great effect and beauty.