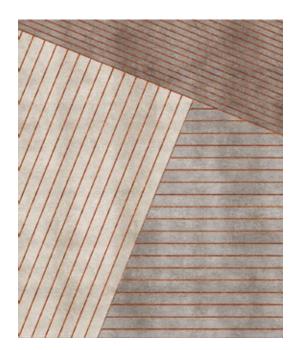

#### Customization

• Available on request

Vivilla Boiserie panel

Art. WVIV01 CN - Canaletto + RAL cat. ZB W. 55 D. 6 H. 55

Vivilla Boiserie panel

Art. WVIV02 CN - Canaletto + RAL cat. ZB W. 55 D. 6 H. 55

Armilla Boiserie panel

Art. WARM01 CN - Canaletto - cat. ZB W. 55 D. 3,5 H. 55

Armilla Boiserie panel

Art. WARM02 CN - Canaletto - cat. ZB W. 55 D. 3,5 H. 55

Via Ca' del Lago 11 sevensedie.com 37053 Cerea info@sevensedie. Verona, Italy