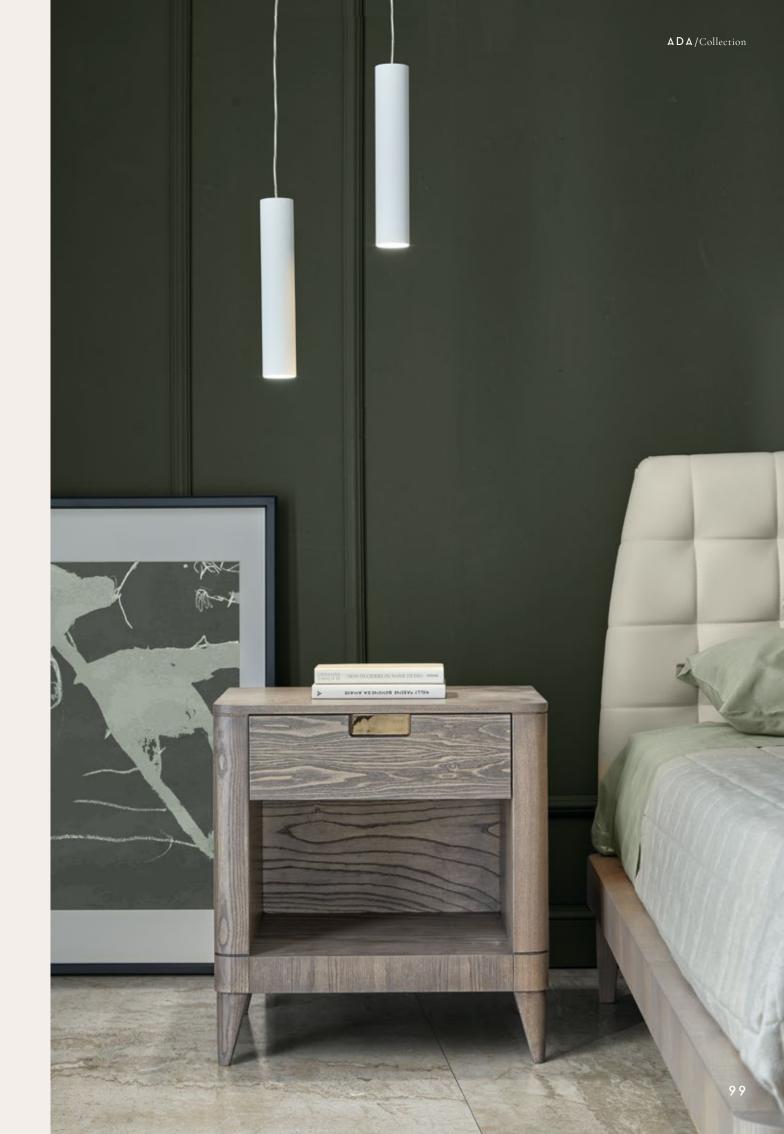

## AESTHETICS AND FUNCTIONALITY

The Ada bedside table is the ideal complement to the bed, following its elegant lines and details. Like the other furniture in the Ada collection, it was designed in several different configurations to meet all needs: here featured with a drawer, characterized by a recessed handle in metallic finish, and a large, extremely functional open compartment.