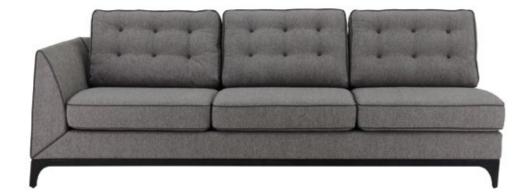

# ESSENTIAL GEOMETRY FOR EVERY STYLE

Mystirio sofa is the perfect fusion between an essential geometric shape, ideal for all styles of homes, and the refinement of details: from the buttoned backrest cushions, to the choice of precious upholstery materials, to the legs in anthracite finish raising the seat and conferring to the sofa a distinctive aesthetic lightness.

Mystirio 3 seater sofa

Art. 9624E

AC - Anthracite - cat. ZA Combination G14 APQ+APR - Cat. A W. 201 D. 92 H. 94

Mystirio Ottoman

Art. 96440

AC - Anthracite - cat. ZA Combination G19 ATK+ATT - Cat. A W. 103 D. 81 H. 50