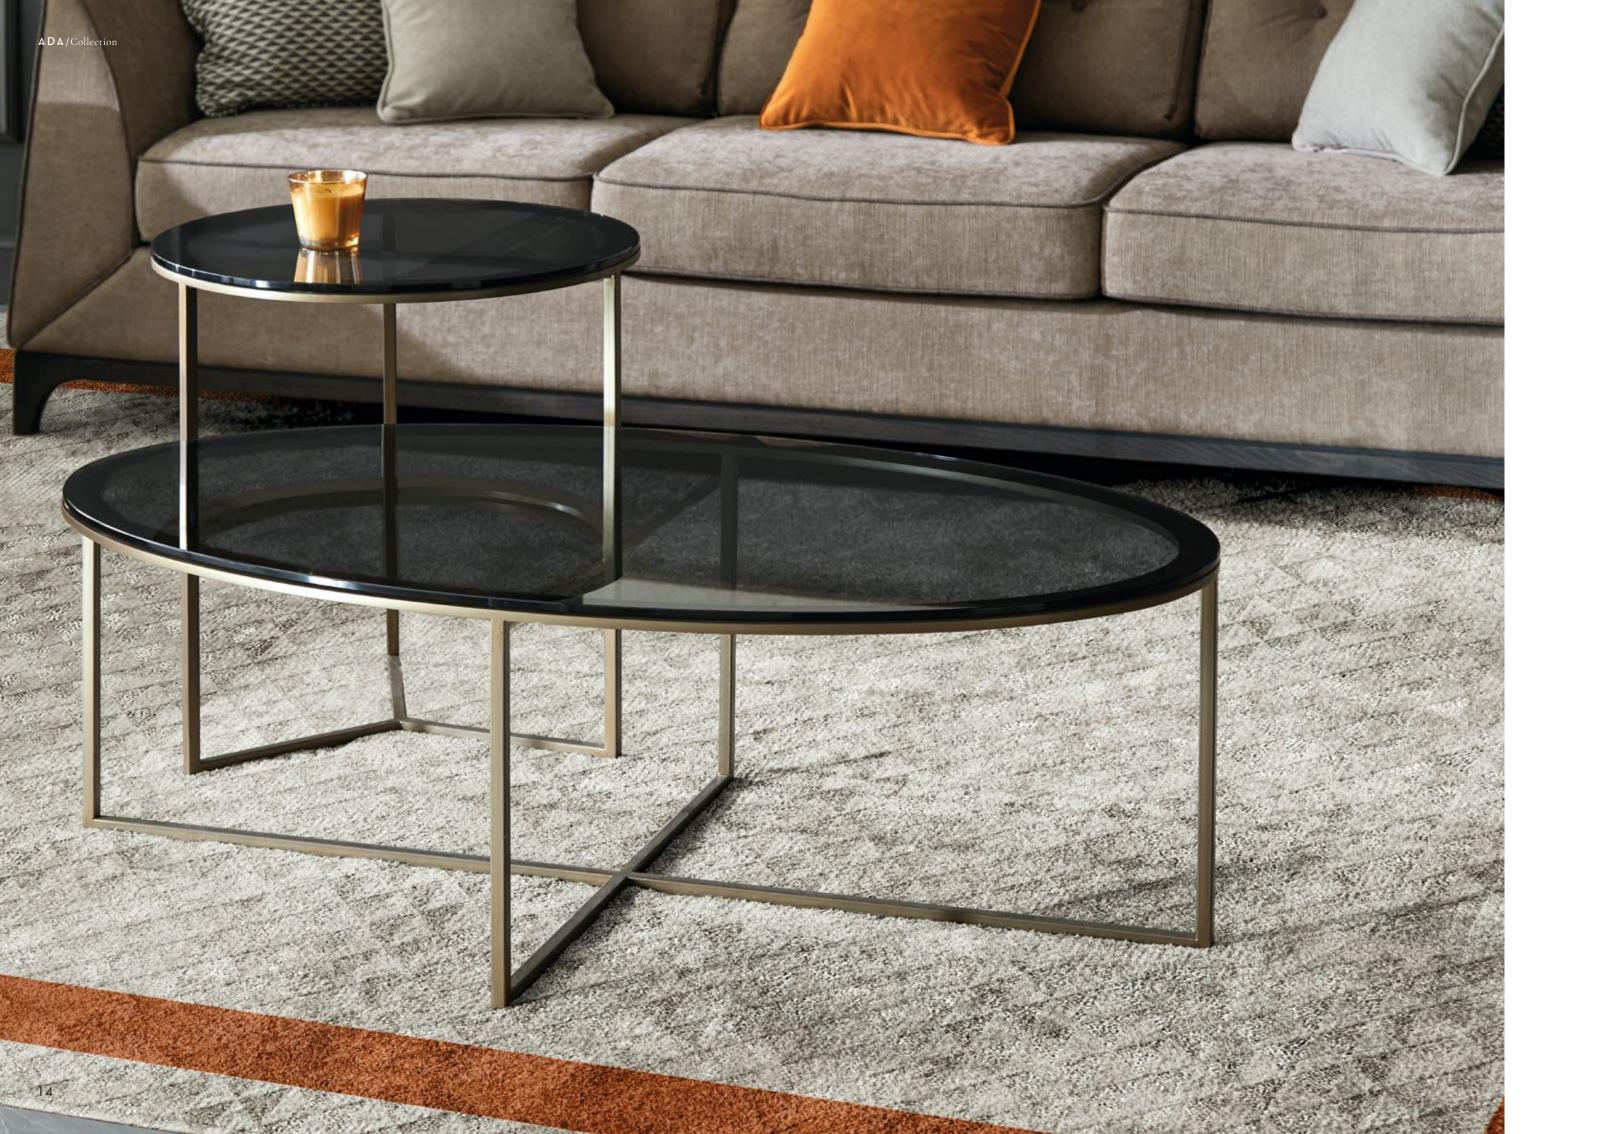

### DESIRED SIMPLICITY

The Theo program is the ideal complement to the Celine sofa and armchair; the aesthetic purity of the product is actually a balanced mix of complex details: from the recessed top profile, to the leg section design, to the chromed cylinder that detaches the top from the legs without dividing it. Theo coffee tables and lamp tables have been designed in different shapes and heights to be able to create always new and customizable compositional solutions.