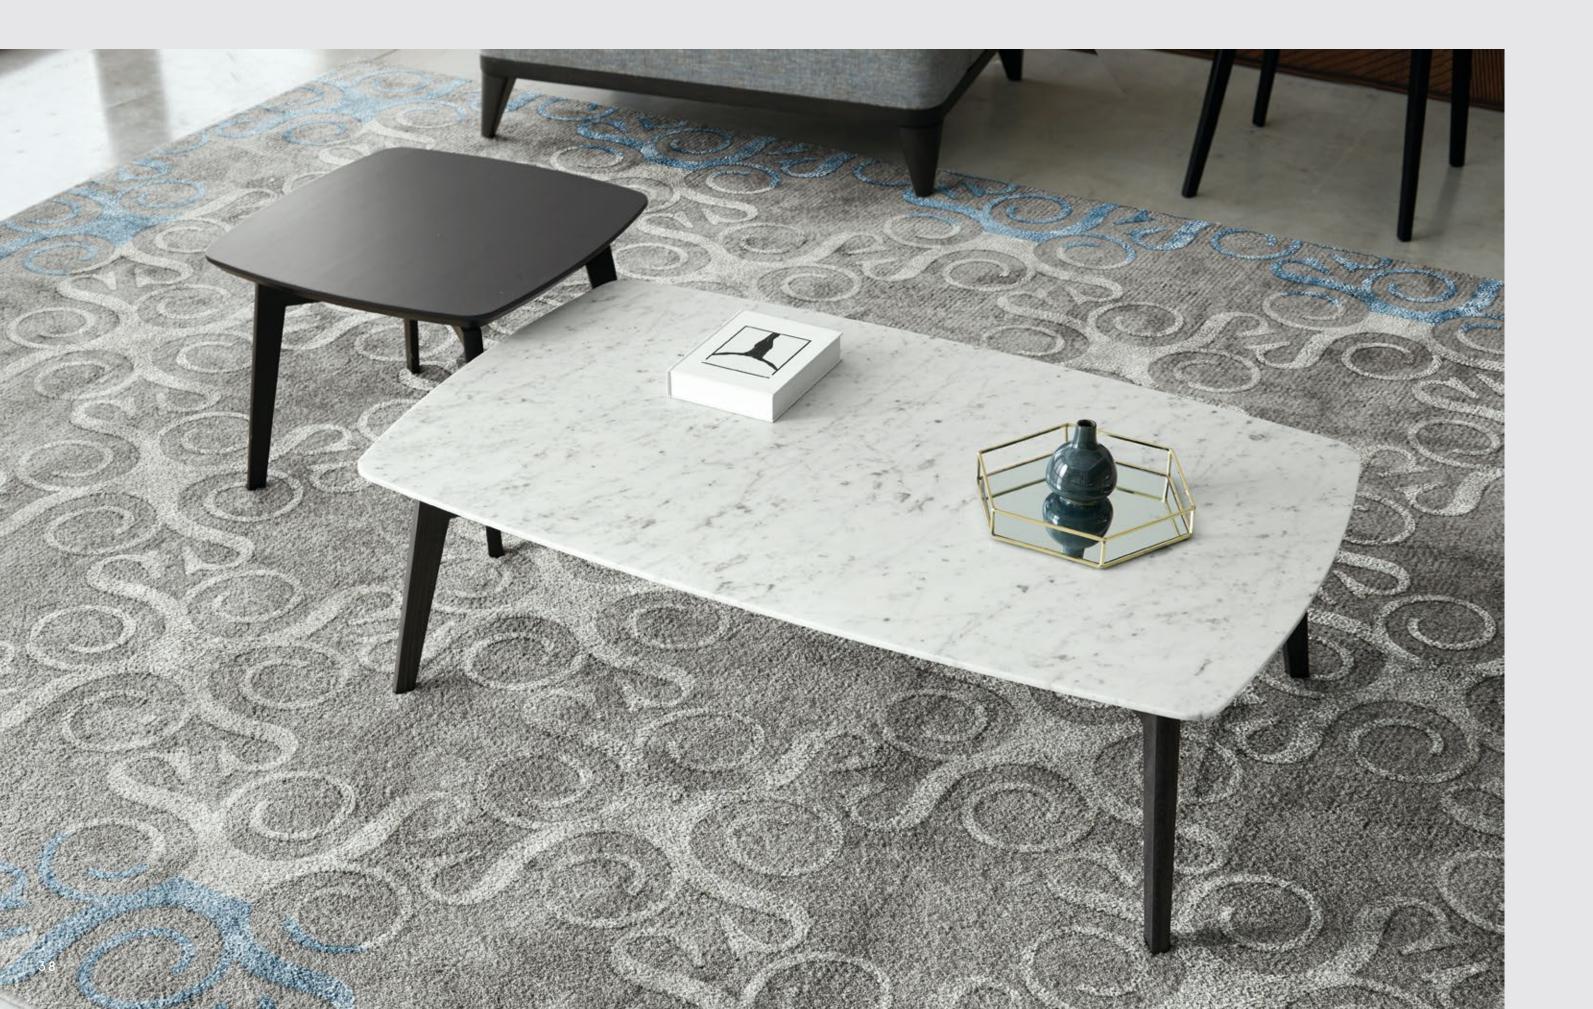

### DESIRED SIMPLICITY

The Theo program is the ideal complement to the Celine sofa and armchair; the aesthetic purity of the product is actually a balanced mix of complex details: from the recessed top profile, to the leg section design, to the chromed cylinder that detaches the top from the legs without dividing it. Theo coffee tables and lamp tables have been designed in different shapes and heights to be able to create always new and customizable compositional solutions.