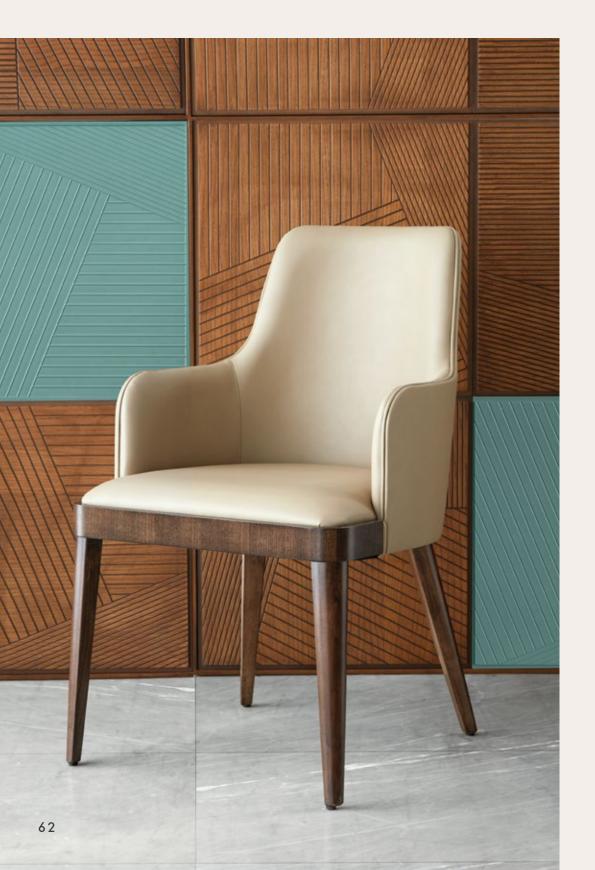

### CONTEMPORARY VINTAGE

The Celine project was born after an in-depth research on furnishings from the 1950s-1960s: the materials, the colors and the study of the details of the furniture from the past, together with the comfort needs of the modern user, come together in this series of absolutely contemporary upholstery, with a gentle line and a subtle vintage flavor.

### DESIRED SIMPLICITY

The Theo program is the ideal complement to the Celine sofa and armchair; the aesthetic purity of the product is actually a balanced mix of complex details: from the recessed top profile, to the leg section design, to the chromed cylinder that detaches the top from the legs without dividing it. Theo coffee tables and lamp tables have been designed in different shapes and heights to be able to create always new and customizable compositional solutions.