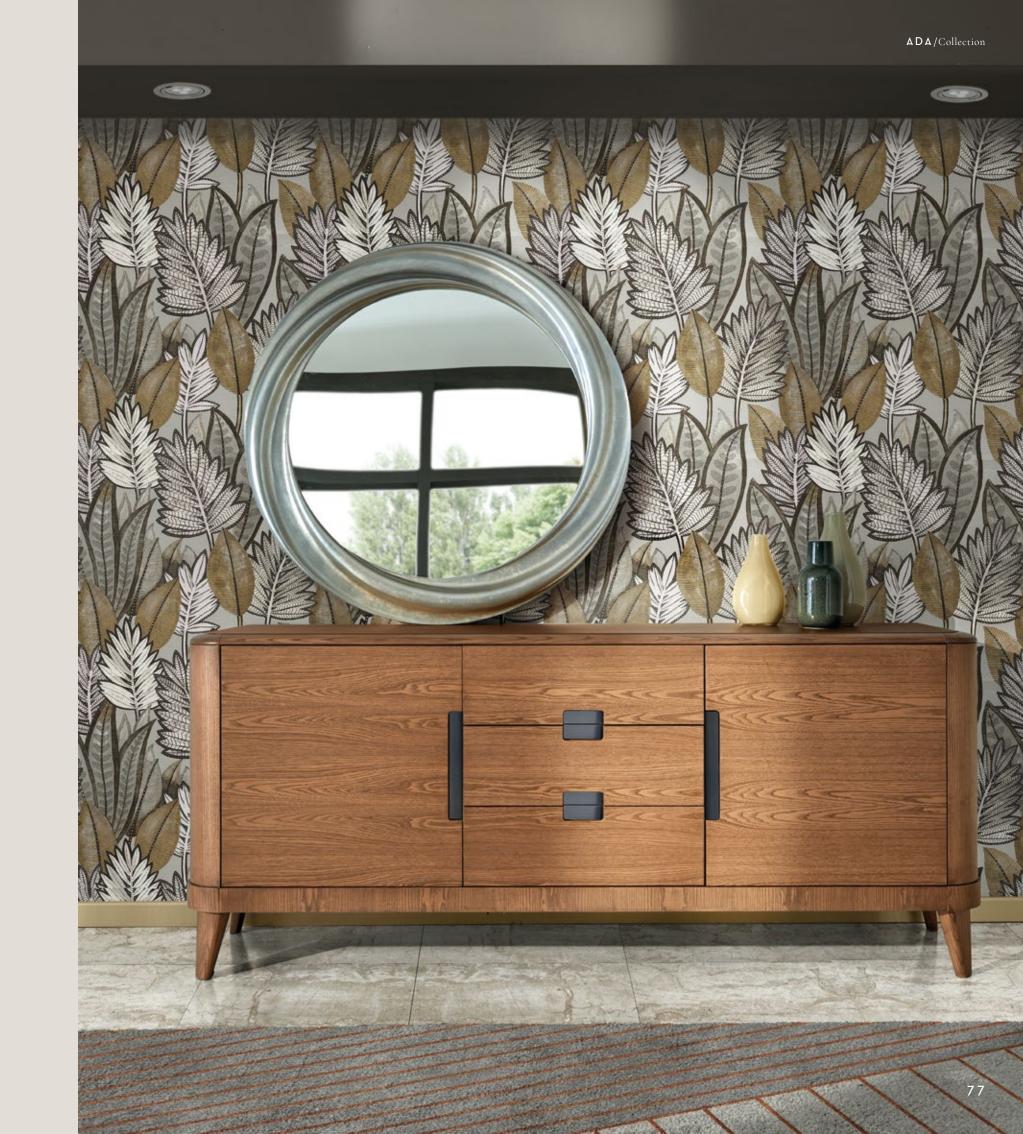

## THE BEAUTY OF ASYMMETRY

The Ada sideboard, probably the most representative piece of the entire collection, has a compact shape with a strong presence, lightened by the legs that detach it from the ground and by the curvilinear angles that soften the general line. The Ada sideboard has different storage configurations: the asymmetrical solution with two doors and three drawers gives absolute dynamism to this piece of furniture with a compositional result of great effect and beauty.