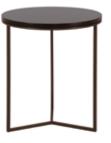

Trio Coffe Table

Art. OTA147EV

Smoked Glass Top Metal base: V - Giove brass W. 120 D. 70 H. 40

Trio Lamp Table

Art. 0TA143EL
P3 - cat. ZA
Metal base: R- Dark bronze
W. 55 D. 55 H. 60

Trio Lamp table

Art. 0TA143EV Smoked Glass Top Metal base: V - Giove brass W. 55 D. 55 H. 60