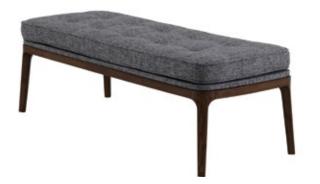

## THOUGHTAFTER TREND

Tizio bench is the result of trends research: more and more often the table is surrounded by seats of different types and shapes and with various uses. The bench, a traditional Italian memory of a certain way of being at the table, is part of these trends and in this collection is proposed with a buttoned cushion or with a fixed seat. Use of the trend but always in a reasoned way.

#### Carmela Bench

Art. 9020Q CN- Canaletto - Cat. ZB Fabric LUJ - Cat. B W. 136 D. 55 H. 47

Carmela Bench

120

Art. 0020Q CN- Canaletto - Cat. ZB Fabric AFP - Cat. A 1 W. 136 D. 55 H. 45

Celine 4 seater sofa