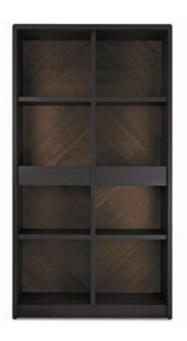

# THE EFFECTIVENESS OF MODULARITY

Moon bookcase combines the function of containment in several configurations with the search for an aesthetic that makes it unique and immediately recognizable. The rhombus decoration in Canaletto walnut on the bookcase back panel becomes a modular texture that strongly characterizes the wall on which is positioned.

Ada Sideboard

Art. 0CR1000

CN- Canaletto - Cat. ZB Metal insert: L - Nikel W. 200 D. 55 H. 85

Moon Bookcase

Art. OLB46C AA - Anthracite + Canaletto - cat. ZA W. 107 D. 42 H. 194

Moon Bookcase with 2 drawers

Art. OLB46A AA - Anthracite + Canaletto - cat. ZA W. 107 D. 42 H. 194

Moon Bookcase with 1 drawer

Art. 0LB46B AA - Anthracite + Canaletto - cat. ZA W. 107 D. 42 H. 194

Moon Bookcase

Art. OLB46D

AA - Anthracite + Canaletto - cat. ZA