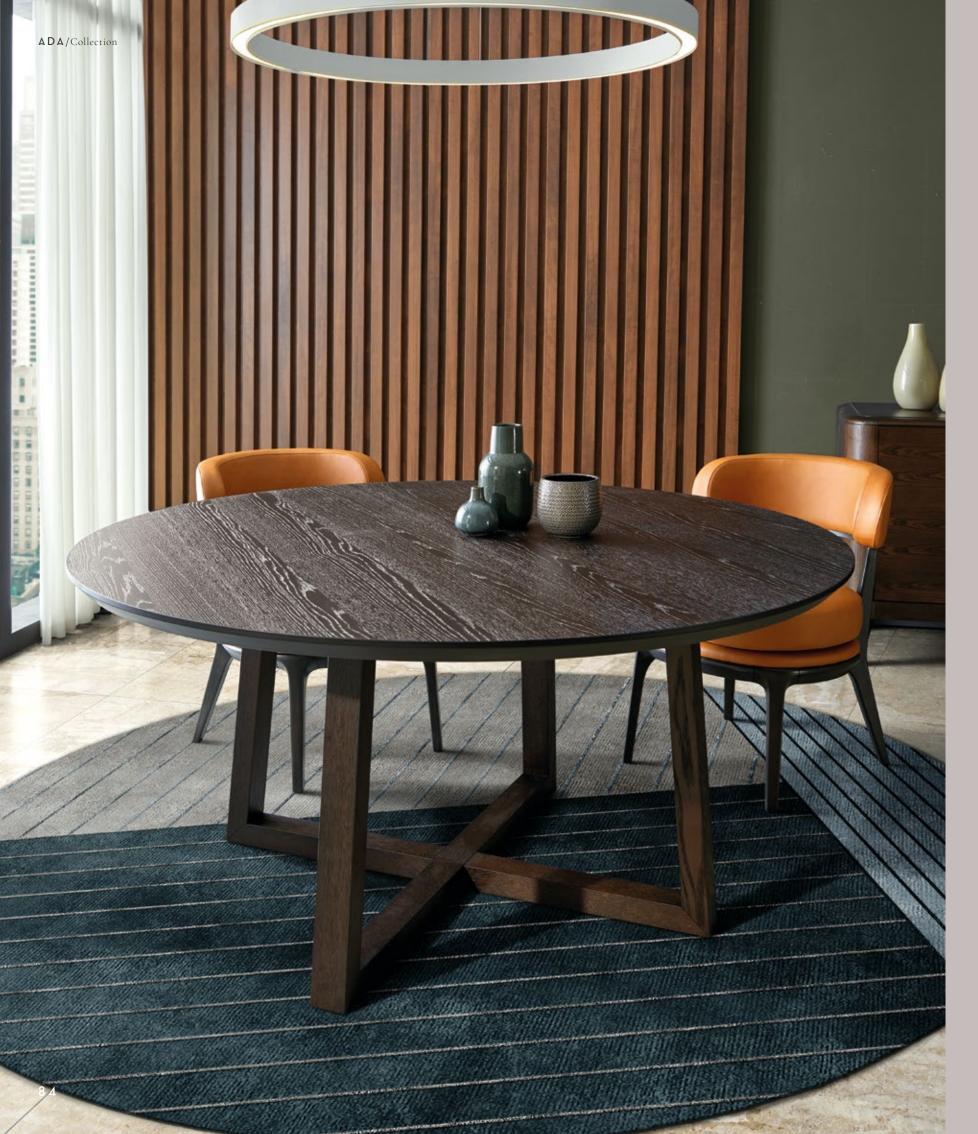

## URBAN REFLECTIONS

The dining area of an apartment located in a large European metropolis lights up with warm colors and reflections of a welcoming and domestic modernity. The large slatted wall in Canaletto walnut, the intense orange of the seats and the circularity of the table in anthracite finish, give the environment an atmosphere of great tranquility, far from the background noise of the living city.

## INTIMATE CIRCULARITY

The Caio table is the circular answer to a more intimate way of being at the table. Its essential shape, clean but decisive lines, the dynamic movement given by the crossed legs slightly protruding at the base, make it an iconic and unique object. On request Caio round dining table is available with the traditional rotating dish in Carrara marble to meet every need and culture.