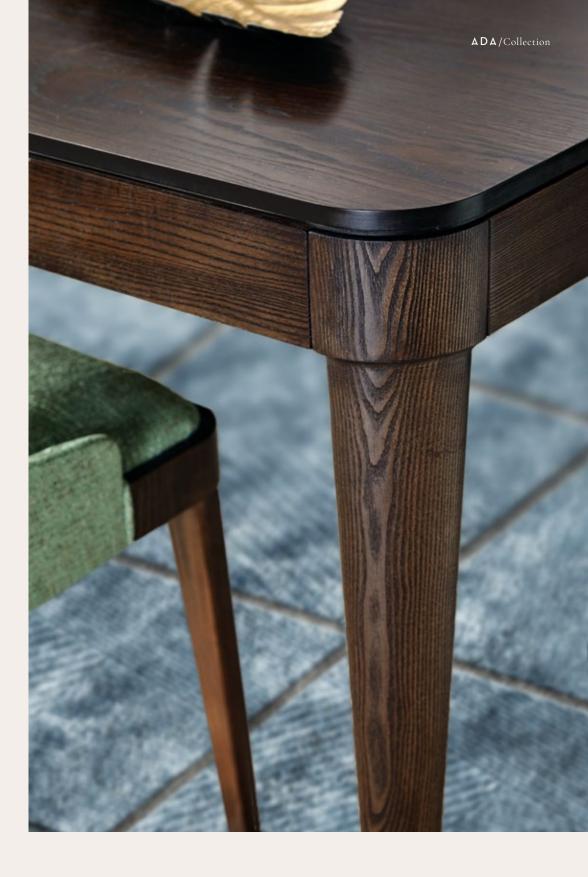

### THE POWER OF LIGHTNESS

The Ada table is characterized by a great lightness deriving from the cleanliness and essentiality of the geometries and the extreme slenderness of the support points: behind this result of great aesthetic impact there is a technical research that has allowed the table to have great stability and also the possibility of being, if necessary, extendable.