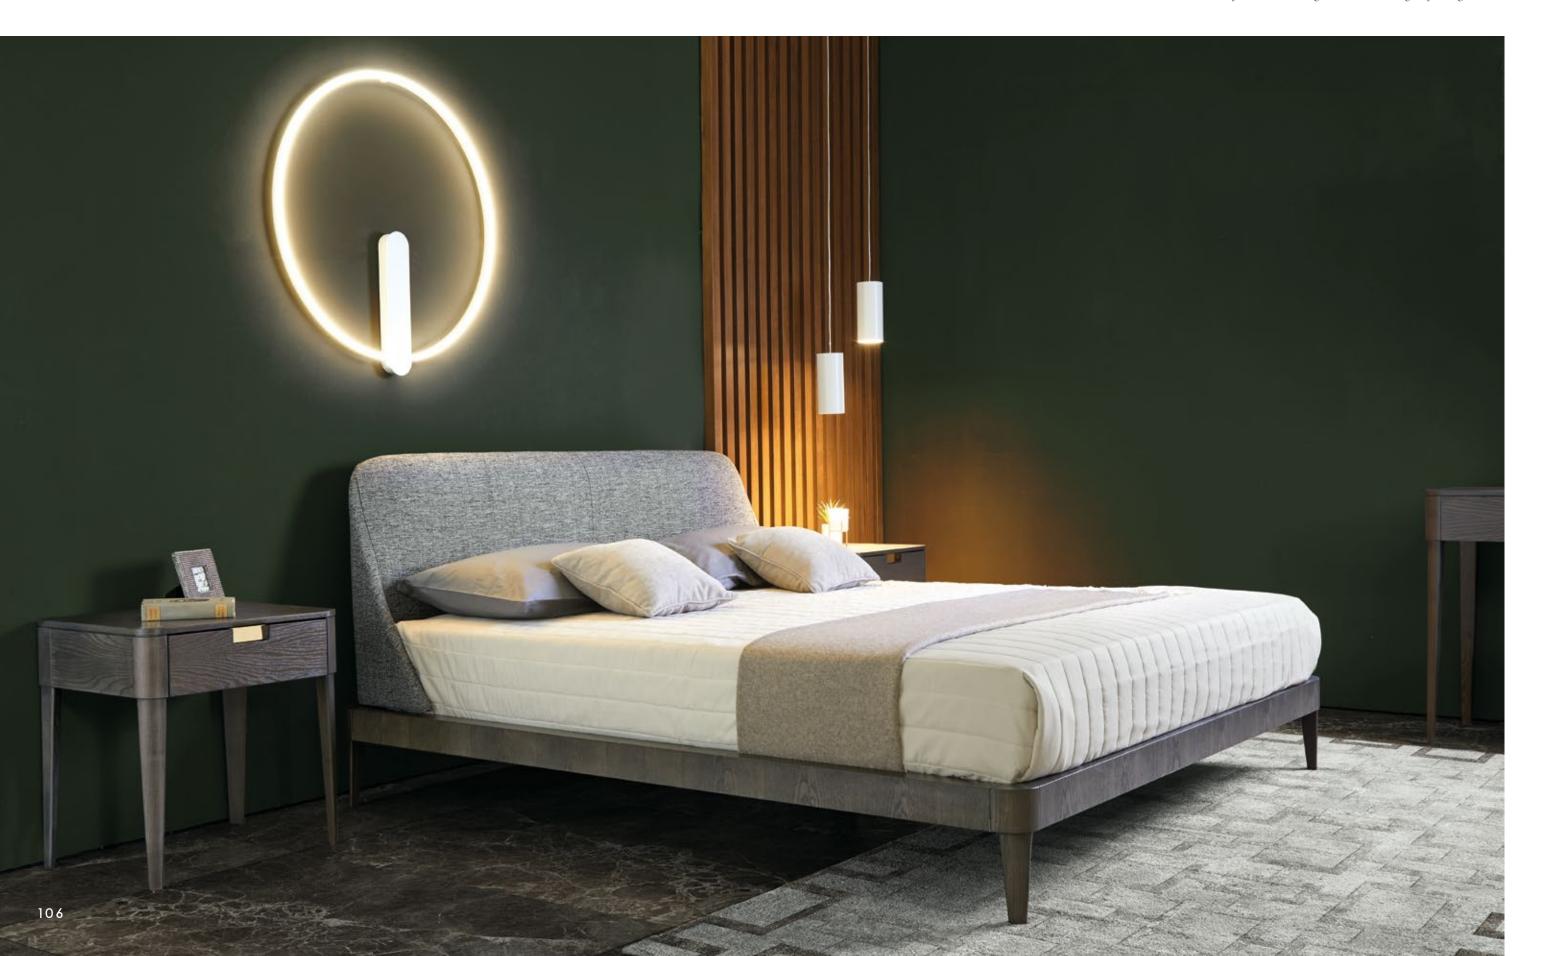

## STRONG CHARACTER

The Ada double bed, with a decidedly modern cut, has a headboard that revisits the classic deep buttons padding in a modern key. The modern Gray finish gives the piece a refined elegance highlighting the wood grain in a delicate and balanced way. The result is a bed designed in compliance with the principles of contemporary comfort but with those handcrafted details that make it a unique piece with a strong character, ideal for giving the bedroom a touch of absolute personality.

## AESTHETICS AND FUNCTIONALITY

The Ada bedside table is the ideal complement to the bed, following its elegant lines and details. Like the other furniture in the Ada collection, it was designed in several different configurations to meet all needs: here featured with a drawer, characterized by a recessed handle in metallic finish, and a large, extremely functional open compartment.