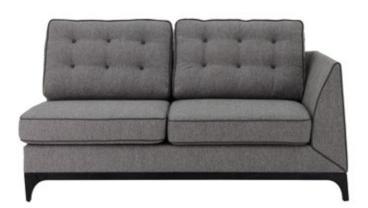

# ESSENTIAL GEOMETRY FOR EVERY STYLE

Mystirio sofa is the perfect fusion between an essential geometric shape, ideal for all styles of homes, and the refinement of details: from the buttoned backrest cushions, to the choice of precious upholstery materials, to the legs in anthracite finish raising the seat and conferring to the sofa a distinctive aesthetic lightness.

#### Art. 9644DL

AC - Anthracite - cat. ZA Combination G19 ATK+ATT - Cat. A W. 177 D. 92H. 94

Mystirio 2 seater Element

#### Art. 9644DR

AC - Anthracite - cat. ZA Combination G19 ATK+ATT - Cat. A W. 177 D. 92 H. 94

Mystirio 4 seater Element