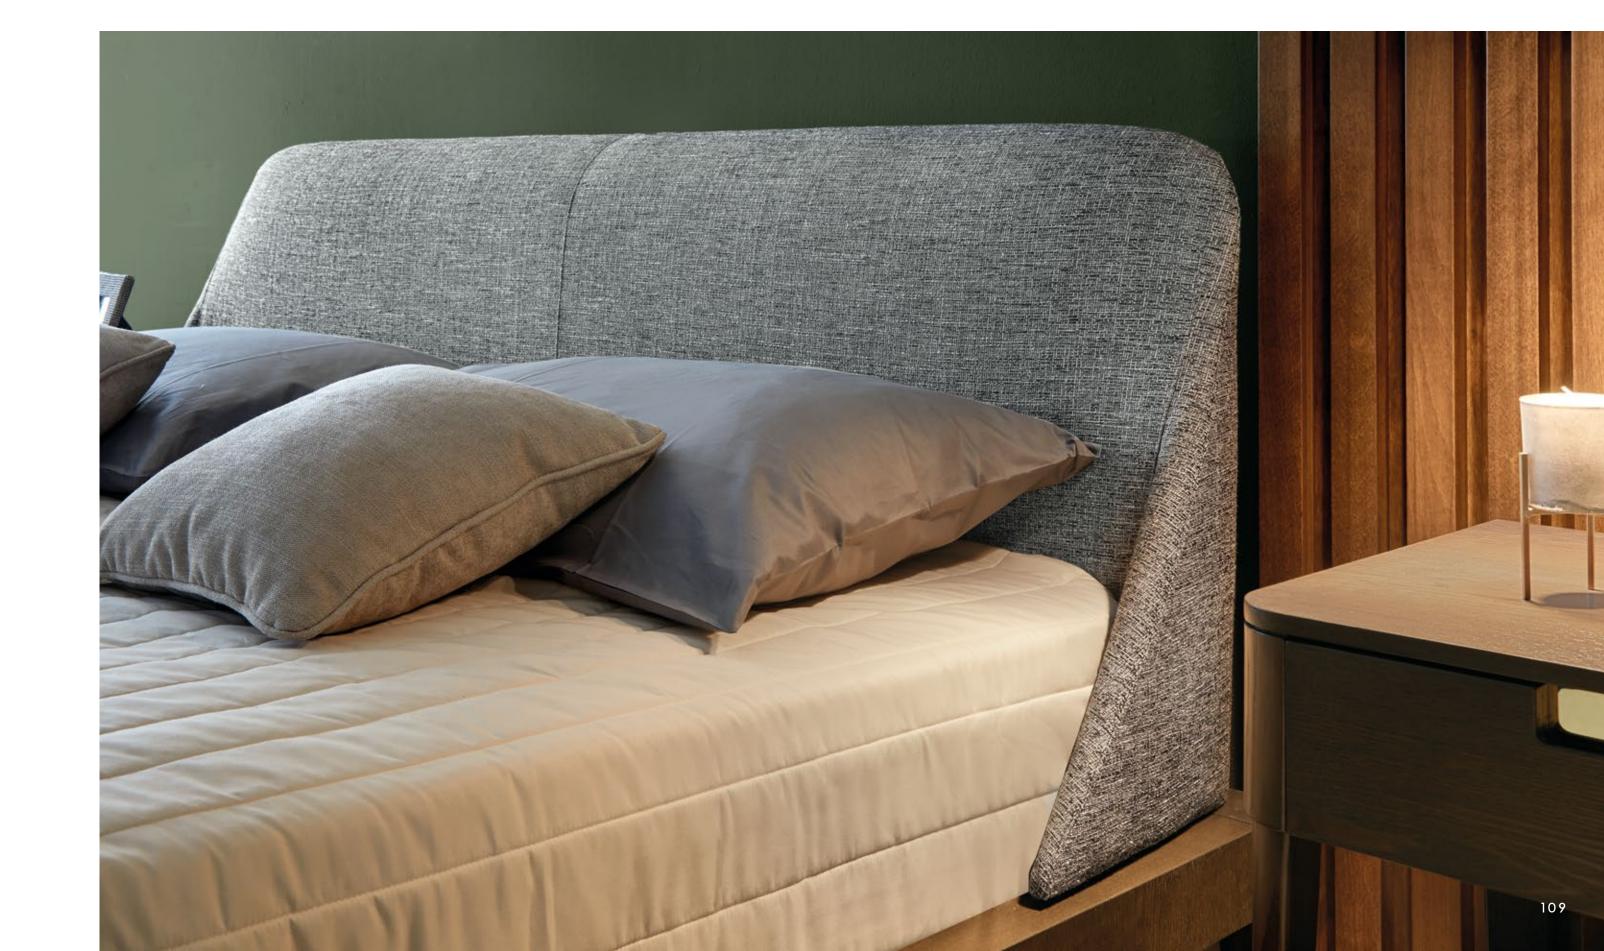

## STRONG CHARACTER

The Ada double bed, with a decidedly modern cut, has a headboard that revisits the classic deep buttons padding in a modern key. The modern Gray finish gives the piece a refined elegance highlighting the wood grain in a delicate and balanced way. The result is a bed designed in compliance with the principles of contemporary comfort but with those handcrafted details that make it a unique piece with a strong character, ideal for giving the bedroom a touch of absolute personality.