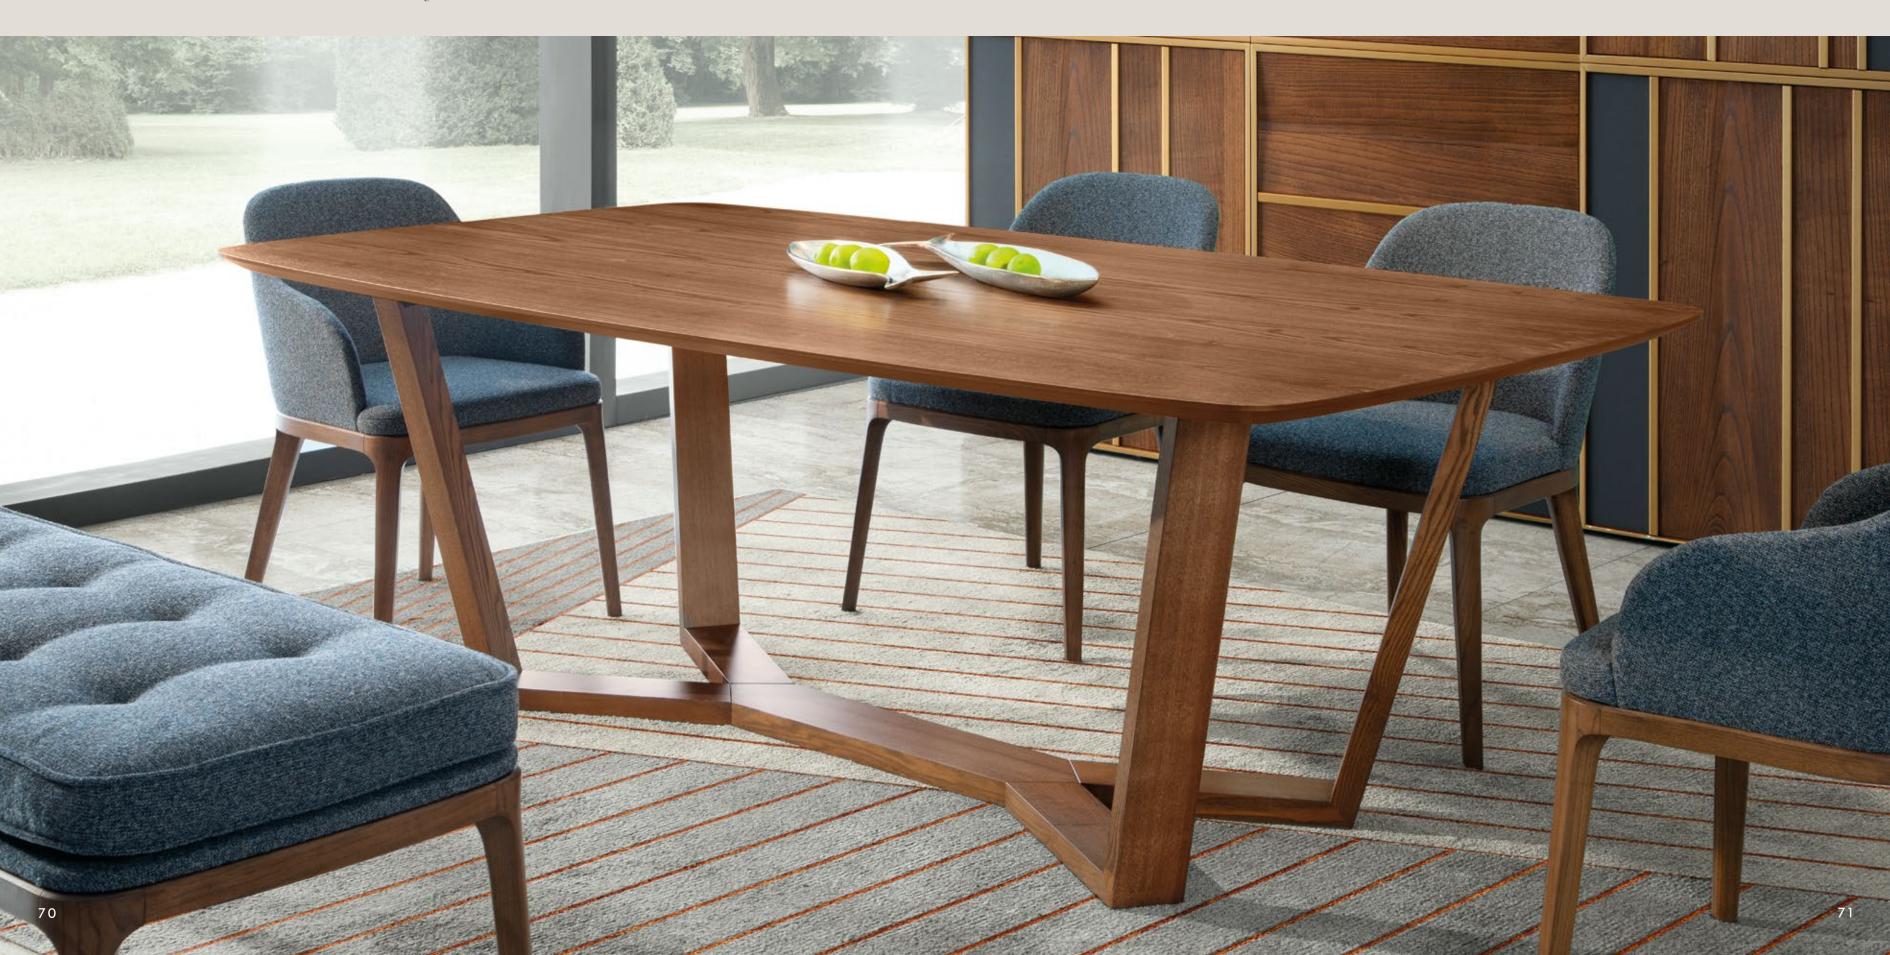

### THE POWER OF LIGHTNESS

The Ada table is characterized by a great lightness deriving from the cleanliness and essentiality of the geometries and the extreme slenderness of the support points: behind this result of great aesthetic impact there is a technical research that has allowed the table to have great stability and also the possibility of being, if necessary, extendable.

### TRIBUTE TO THE DESIGN

Danimarca chair is a tribute in name and shape to the great Scandinavian design school of the mid-1950s. Lines, basic and decisive at once, give a unique personality to a chair that can be adapted to the most diverse styles and environments: here presented upholstered in an aquagreen tangle-like fabric that gives character and liveliness to the space as a whole.