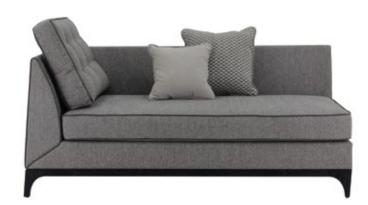

Art. 9642DL

AC - Anthracite - cat. ZA Combination G19 ATK+ATT - Cat. A Optional: loose cushions #CUS039 and #CUS59 not included W. 177 D. 92 H. 94

Mystirio Dormeuse

Art. 9642DR

AC - Anthracite - cat. ZA Combination G19 ATK+ATT - Cat. A Optional: loose cushions #CUS039 and #CUS59 not included W. 177 D. 92 H. 94