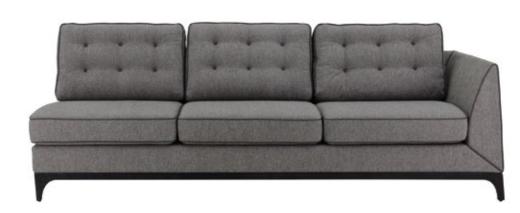

# ESSENTIAL GEOMETRY FOR EVERY STYLE

Mystirio sofa is the perfect fusion between an essential geometric shape, ideal for all styles of homes, and the refinement of details: from the buttoned backrest cushions, to the choice of precious upholstery materials, to the legs in anthracite finish raising the seat and conferring to the sofa a distinctive aesthetic lightness.

Mystirio 3 seater sofa

Art. 9624E

AC - Anthracite - cat. ZA Combination G14 APQ+APR - Cat. A W. 201 D. 92 H. 94

Mystirio Ottoman

Art. 96440

AC - Anthracite - cat. ZA Combination G19 ATK+ATT - Cat. A W. 103 D. 81 H. 50