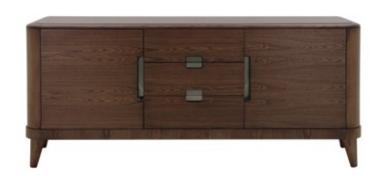

## THE BEAUTY OF ASYMMETRY

The Ada sideboard, probably the most representative piece of the entire collection, has a compact shape with a strong presence, lightened by the legs that detach it from the ground and by the curvilinear angles that soften the general line. The Ada sideboard has different storage configurations: the asymmetrical solution with two doors and three drawers gives absolute dynamism to this piece of furniture with a compositional result of great effect and beauty.