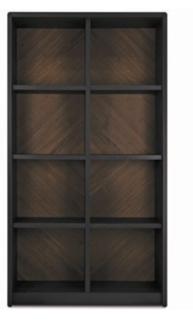

# THE EFFECTIVENESS OF MODULARITY

Moon bookcase combines the function of containment in several configurations with the search for an aesthetic that makes it unique and immediately recognizable. The rhombus decoration in Canaletto walnut on the bookcase back panel becomes a modular texture that strongly characterizes the wall on which is positioned.