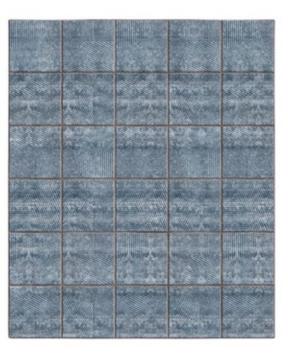

**Art. 0LP10182** Ø 5,4 H. 30

Lavinia Suspension Lamp

**Art. 0LP10184** Ø 10 H.22

ArmillaBig

Art. 0TT02C00004

English

Art. 0TT03A00005

Grid

Art. 0TT05A00004

Frames

Art. 0TT04A00005

Damask

Art. 0TT06A00002

Cloud

Art. 0TT07A00004

Cuadro

Art. 0TT08A00004

Classics

Art. 0TT09B00001

# Standard sizes rugs Rectangular cm. 300 x 2 00 Rectangular cm. 360 x 270 Round diam. 260 cm