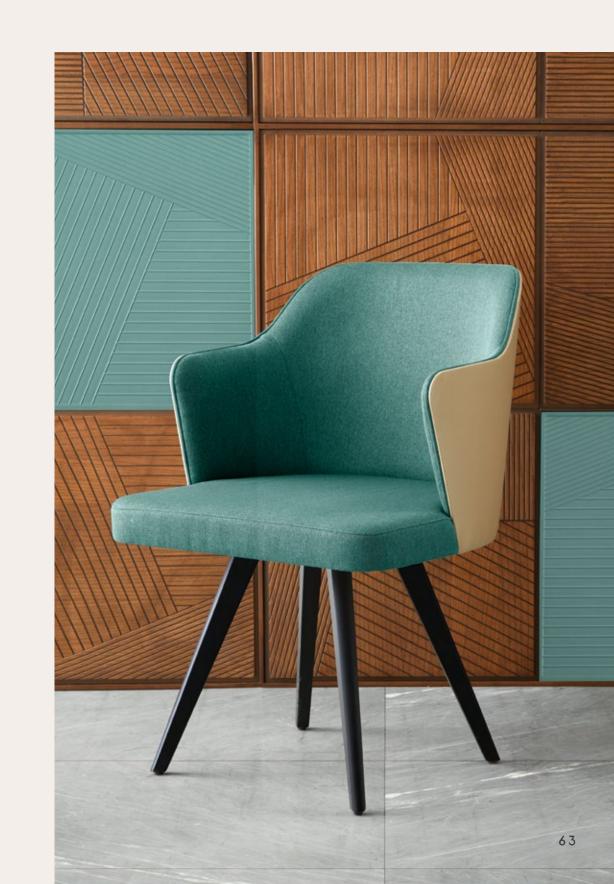

### TRIBUTE TO THE DESIGN

Danimarca chair is a tribute in name and shape to the great Scandinavian design school of the mid-1950s. Lines, basic and decisive at once, give a unique personality to a chair that can be adapted to the most diverse styles and environments: here presented upholstered in an aquagreen tangle-like fabric that gives character and liveliness to the space as a whole.