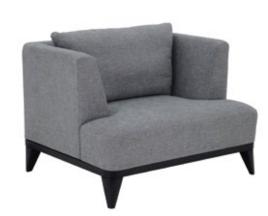

# ESSENTIAL GEOMETRY FOR EVERY STYLE

Mystirio sofa is the perfect fusion between an essential geometric shape, ideal for all styles of homes, and the refinement of details: from the buttoned backrest cushions, to the choice of precious upholstery materials, to the legs in anthracite finish raising the seat and conferring to the sofa a distinctive aesthetic lightness.

Mystirio 3 seater sofa

Art. 9624E

AC - Anthracite - cat. ZA Combination G14 APQ+APR - Cat. A W. 201 D. 92 H. 94

Mystirio Ottoman

Art. 96440

AC - Anthracite - cat. ZA Combination G19 ATK+ATT - Cat. A W. 103 D. 81 H. 50