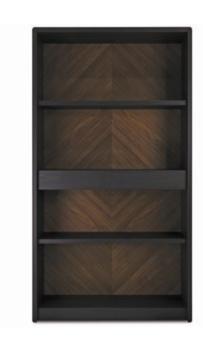

# THE EFFECTIVENESS OF MODULARITY

Moon bookcase combines the function of containment in several configurations with the search for an aesthetic that makes it unique and immediately recognizable. The rhombus decoration in Canaletto walnut on the bookcase back panel becomes a modular texture that strongly characterizes the wall on which is positioned.

Ada Sideboard

Art. 0CR1000

CN- Canaletto - Cat. ZB Metal insert: L - Nikel W. 200 D. 55 H. 85

Moon Bookcase

Art. OLB46C AA - Anthracite + Canaletto - cat. ZA W. 107 D. 42 H. 194

Moon Bookcase with 2 drawers

Art. OLB46A AA - Anthracite + Canaletto - cat. ZA W. 107 D. 42 H. 194

Moon Bookcase with 1 drawer

Art. 0LB46B AA - Anthracite + Canaletto - cat. ZA W. 107 D. 42 H. 194

Moon Bookcase

Art. OLB46D

AA - Anthracite + Canaletto - cat. ZA