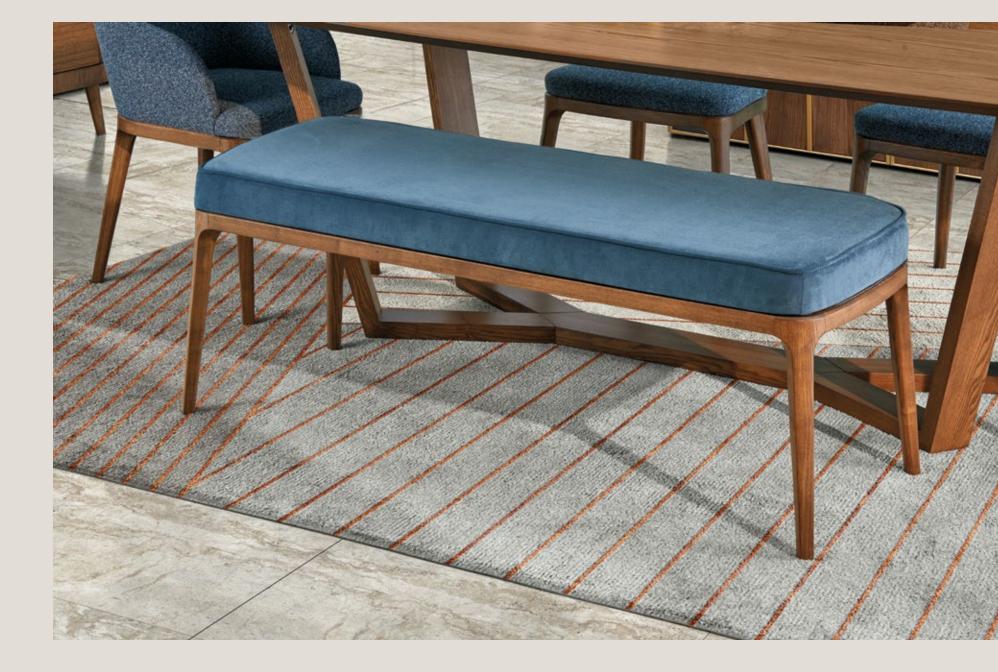

## THOUGHTAFTER TREND

Tizio bench is the result of trends research: more and more often the table is surrounded by seats of different types and shapes and with various uses. The bench, a traditional Italian memory of a certain way of being at the table, is part of these trends and in this collection is proposed with a buttoned cushion or with a fixed seat. Use of the trend but always in a reasoned way.

#### Carmela Bench

Art. 9020Q CN- Canaletto - Cat. ZB Fabric LUJ - Cat. B W. 136 D. 55 H. 47

Carmela Bench

120

Art. 0020Q CN- Canaletto - Cat. ZB Fabric AFP - Cat. A 1 W. 136 D. 55 H. 45

Celine 4 seater sofa