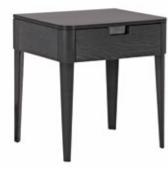

## AESTHETICS AND FUNCTIONALITY

The Ada bedside table is the ideal complement to the bed, following its elegant lines and details. Like the other furniture in the Ada collection, it was designed in several different configurations to meet all needs: here featured with a drawer, characterized by a recessed handle in metallic finish, and a large, extremely functional open compartment.