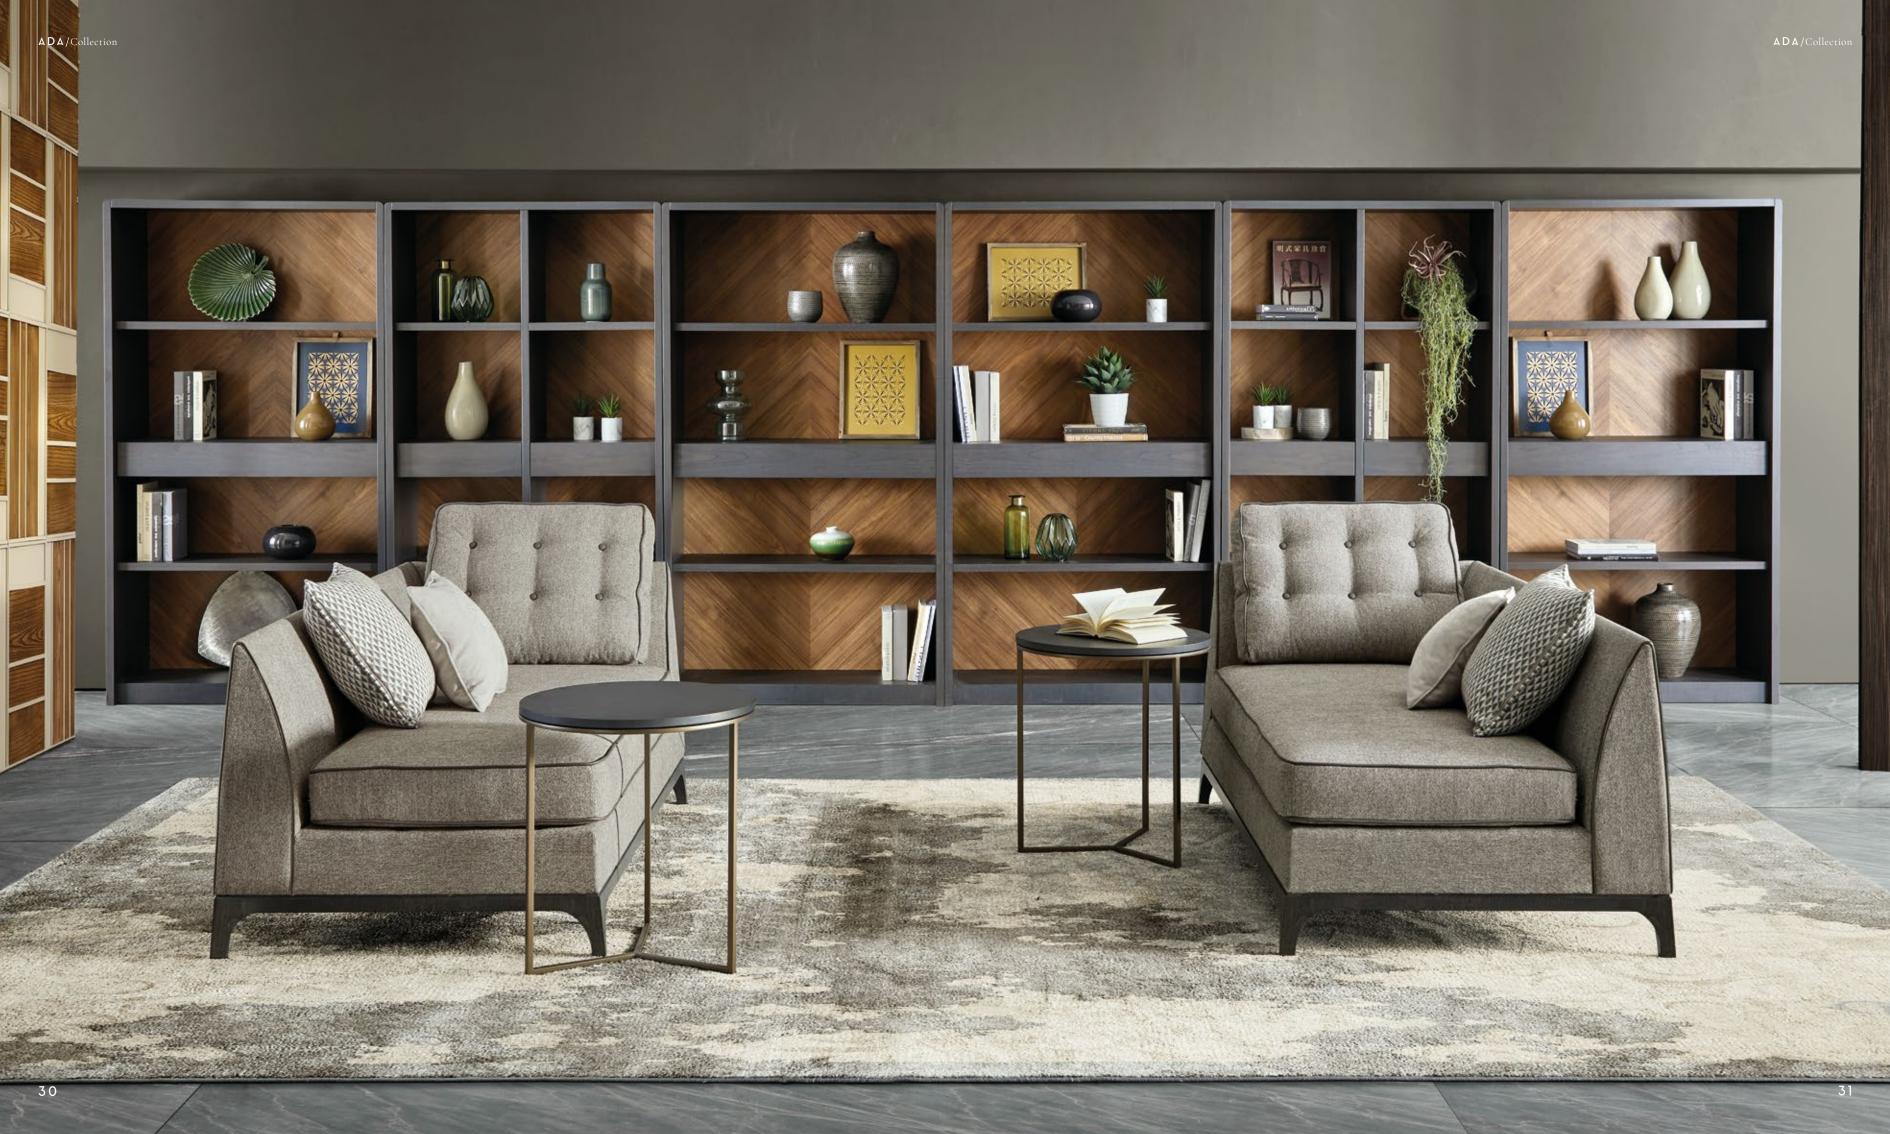

# DESIGN FLEXIBILITY

The Mystirio sofa becomes a modular program without losing its elegance and harmony: here combined with a pouf that allows you to rest comfortably in moments of relaxation.

# THE EFFECTIVENESS OF MODULARITY

Moon bookcase combines the function of containment in several configurations with the search for an aesthetic that makes it unique and immediately recognizable. The rhombus decoration in Canaletto walnut on the bookcase back panel becomes a modular texture that strongly characterizes the wall on which is positioned.