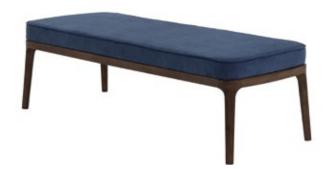

## THOUGHTAFTER TREND

Tizio bench is the result of trends research: more and more often the table is surrounded by seats of different types and shapes and with various uses. The bench, a traditional Italian memory of a certain way of being at the table, is part of these trends and in this collection is proposed with a buttoned cushion or with a fixed seat. Use of the trend but always in a reasoned way.

#### Carmela Bench

Art. 9020Q CN- Canaletto - Cat. ZB Fabric LUJ - Cat. B W. 136 D. 55 H. 47

Carmela Bench

120

Art. 0020Q CN- Canaletto - Cat. ZB Fabric AFP - Cat. A 1 W. 136 D. 55 H. 45

Celine 4 seater sofa