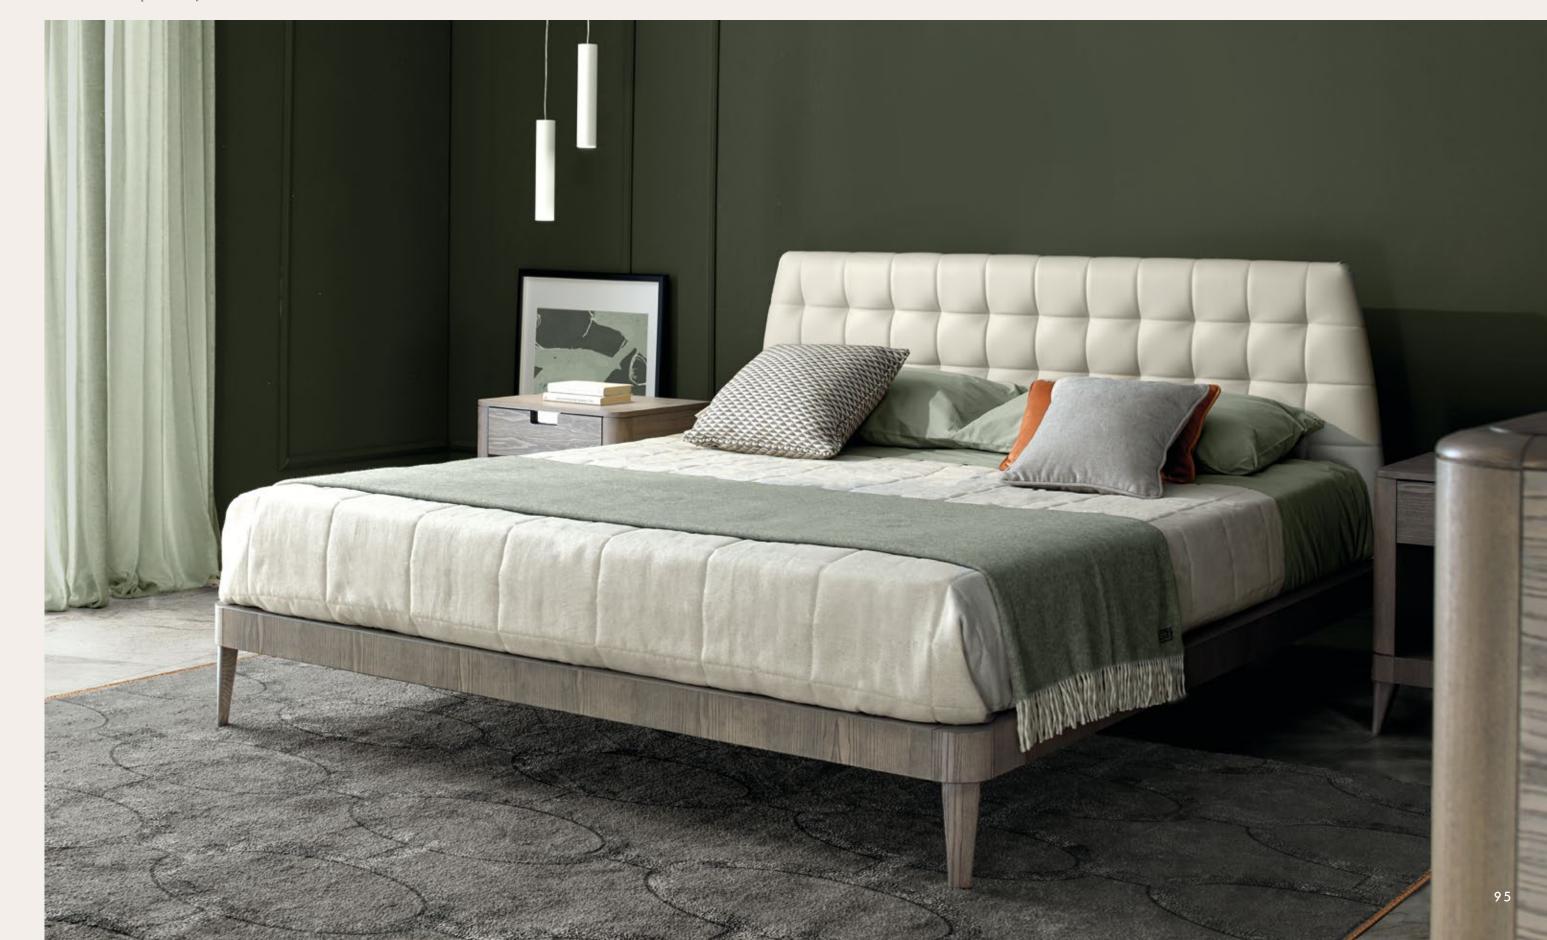

## STRONG CHARACTER

The Ada double bed, with a decidedly modern cut, has a headboard that revisits the classic deep buttons padding in a modern key. The modern Gray finish gives the piece a refined elegance highlighting the wood grain in a delicate and balanced way. The result is a bed designed in compliance with the principles of contemporary comfort but with those handcrafted details that make it a unique piece with a strong character, ideal for giving the bedroom a touch of absolute personality.