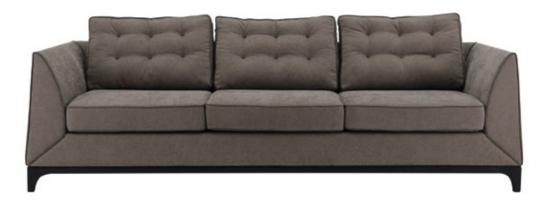

# DESIGN FLEXIBILITY

The Mystirio sofa becomes a modular program without losing its elegance and harmony: here combined with a pouf that allows you to rest comfortably in moments of relaxation.