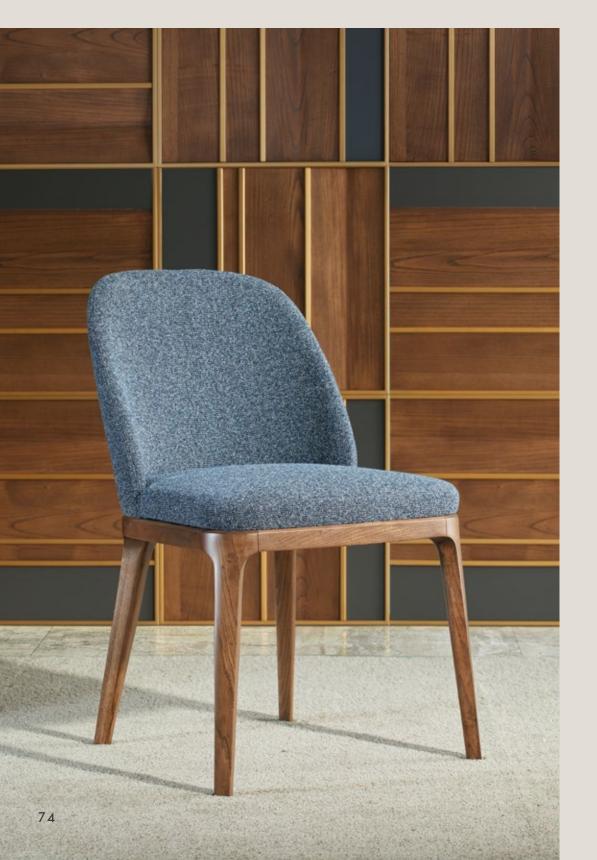

Art. 0020A

CN- Canaletto - Cat. ZB Fabric LVJ - Cat. B W. 57 D. 58 H. 82

Carmela Chair

Art. 0020S

CN- Canaletto - Cat. ZB Fabric LVJ - Cat. B W. 57 D. 58 H. 82

Alide Chair

Art. 0639S AC - Anthracite - cat. ZA Fabric AU1 - Cat. A W. 60 D. 67 H. 81