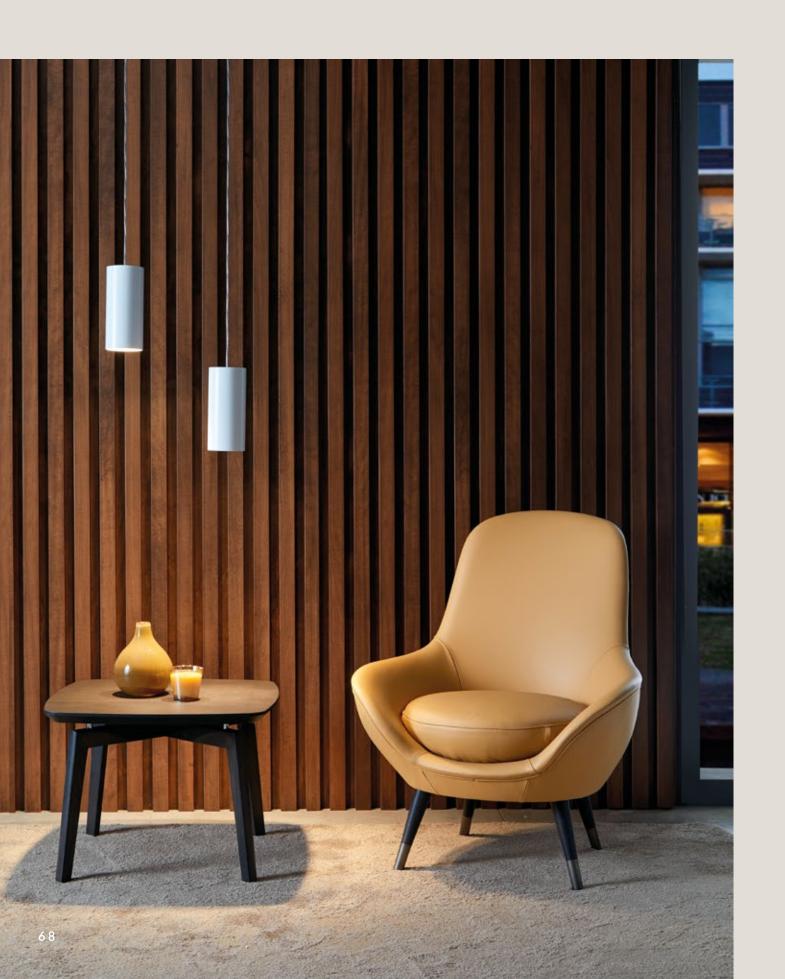

# A CORNER FOR PRIVACY AND INTIMACY

A small corner of relaxation away from the city's swirling rhythm: the Noemi armchair is ready to welcome you with its sober elegance for a moment of your own in the company of your latest book and your favorite piece of music.

### CONTEMPORARY VINTAGE

The Celine project was born after an in-depth research on furnishings from the 1950s-1960s: the materials, the colors and the study of the details of the furniture from the past, together with the comfort needs of the modern user, come together in this series of absolutely contemporary upholstery, with a gentle line and a subtle vintage flavor.