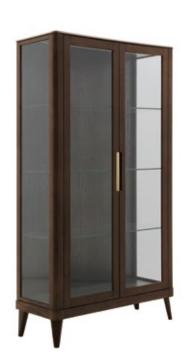

# EFFECTS OF TRANSPARENCIES

The Ada display cabinet sums up the characteristics of the entire collection: rounded geometric lines, proportions between the elements that compose it, meticulous attention to details such as the recessed handle with metal inserts or the glass sides that give this display cabinet extreme lightness and transparency.

RECAP

Ada Sideboard

Art. 0CR1002

AE - Tobacco - Cat. ZB Metal insert: G - Gold plated W. 200 D. 55 H. 85

Ada Glass Cupboard

Art. 0VE20

AE - Tobacco - Cat. ZB Metal insert: G - Gold plated W. 113 D. 45 H. 200