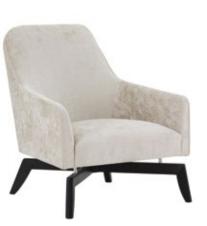

# A CORNER FOR PRIVACY AND INTIMACY

A small corner of relaxation away from the city's swirling rhythm: the Noemi armchair is ready to welcome you with its sober elegance for a moment of your own in the company of your latest book and your favorite piece of music.

Art. 0228S AE - Tobacco - Cat. ZB Fabric ATJ - Cat. A W. 57 D. 64 H. 87

Noemi Armchair

**Art. 0725P**P3 - Moka - Cat. ZA
Fabric APT - Cat. A
W. 71 D. 84 H. 94

Boston Armchair

Art. 9454P AC - Anthracite - cat. ZA Fabric AKL - Cat. A W. 87 D. 77 H. 80