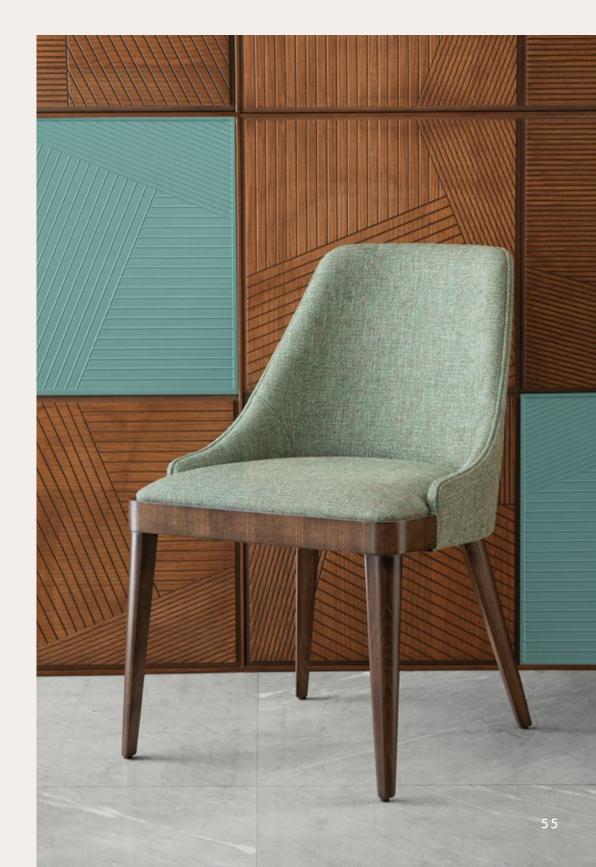

### TRIBUTE TO THE DESIGN

Danimarca chair is a tribute in name and shape to the great Scandinavian design school of the mid-1950s. Lines, basic and decisive at once, give a unique personality to a chair that can be adapted to the most diverse styles and environments: here presented upholstered in an aquagreen tangle-like fabric that gives character and liveliness to the space as a whole.