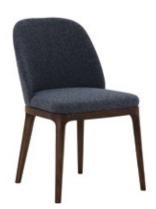

### TRIBUTE TO THE DESIGN

Danimarca chair is a tribute in name and shape to the great Scandinavian design school of the mid-1950s. Lines, basic and decisive at once, give a unique personality to a chair that can be adapted to the most diverse styles and environments: here presented upholstered in an aquagreen tangle-like fabric that gives character and liveliness to the space as a whole.

Art. 0228S AE - Tobacco - Cat. ZB Fabric ATJ - Cat. A W. 57 D. 64 H. 87

Noemi Armchair

**Art. 0725P**P3 - Moka - Cat. ZA
Fabric APT - Cat. A
W. 71 D. 84 H. 94

Boston Armchair

Art. 9454P AC - Anthracite - cat. ZA Fabric AKL - Cat. A W. 87 D. 77 H. 80