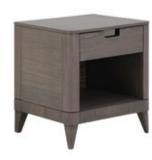

## AESTHETICS AND FUNCTIONALITY

The Ada bedside table is the ideal complement to the bed, following its elegant lines and details. Like the other furniture in the Ada collection, it was designed in several different configurations to meet all needs: here featured with a drawer, characterized by a recessed handle in metallic finish, and a large, extremely functional open compartment.