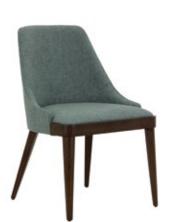

### TRIBUTE TO THE DESIGN

Danimarca chair is a tribute in name and shape to the great Scandinavian design school of the mid-1950s. Lines, basic and decisive at once, give a unique personality to a chair that can be adapted to the most diverse styles and environments: here presented upholstered in an aquagreen tangle-like fabric that gives character and liveliness to the space as a whole.