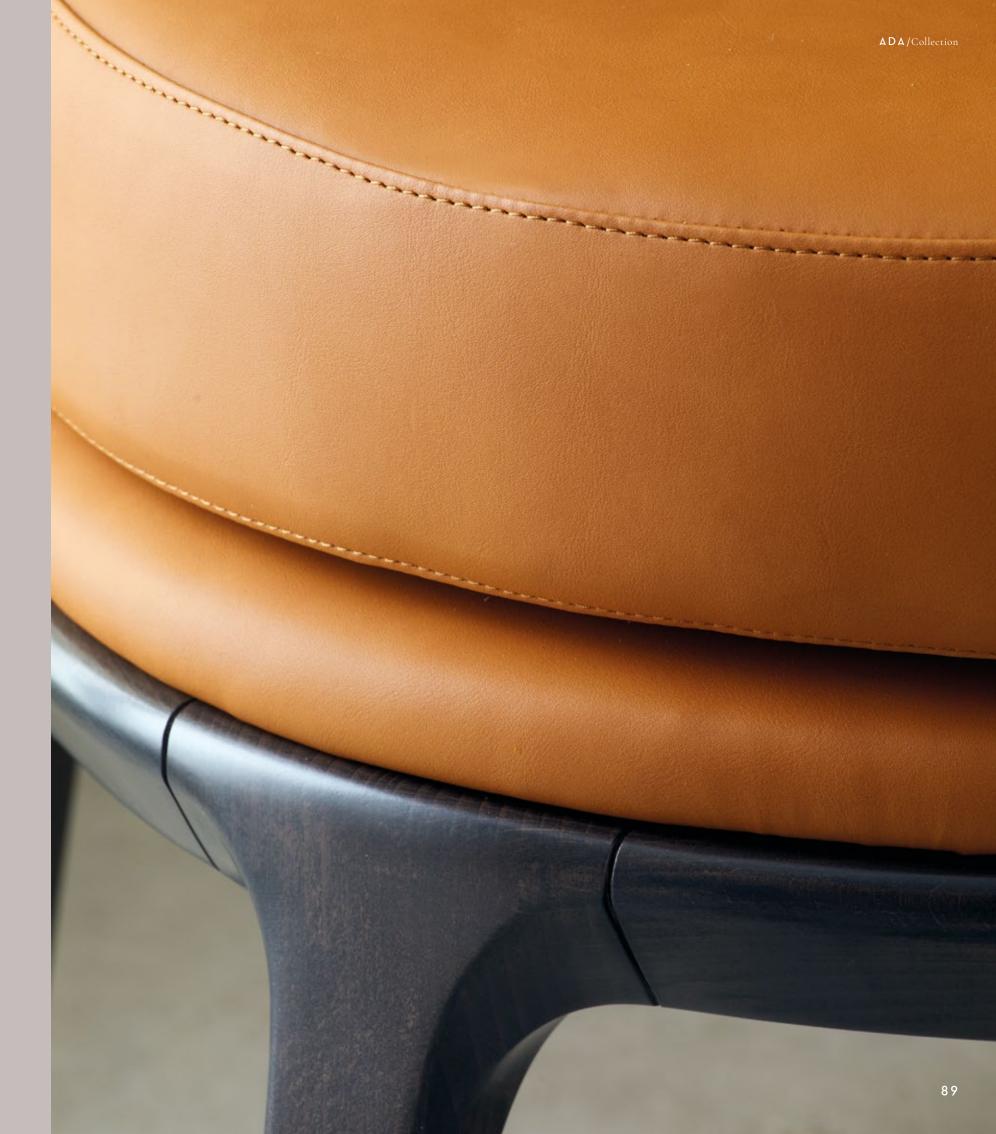

## STRONG CHARACTER

The Ada double bed, with a decidedly modern cut, has a headboard that revisits the classic deep buttons padding in a modern key. The modern Gray finish gives the piece a refined elegance highlighting the wood grain in a delicate and balanced way. The result is a bed designed in compliance with the principles of contemporary comfort but with those handcrafted details that make it a unique piece with a strong character, ideal for giving the bedroom a touch of absolute personality.