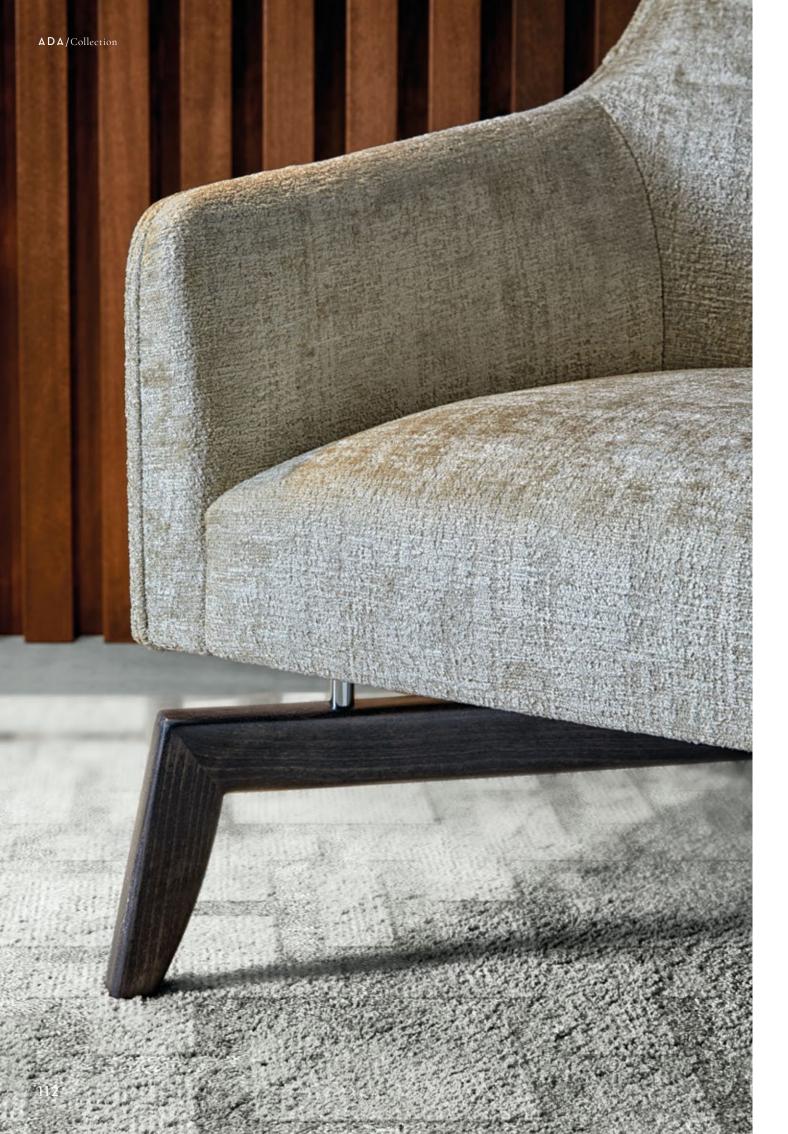

### CONTEMPORARY VINTAGE

The Celine project was born after an in-depth research on furnishings from the 1950s-1960s: the materials, the colors and the study of the details of the furniture from the past, together with the comfort needs of the modern user, come together in this series of absolutely contemporary upholstery, with a gentle line and a subtle vintage flavor.

### DESIRED SIMPLICITY

The Theo program is the ideal complement to the Celine sofa and armchair; the aesthetic purity of the product is actually a balanced mix of complex details: from the recessed top profile, to the leg section design, to the chromed cylinder that detaches the top from the legs without dividing it. Theo coffee tables and lamp tables have been designed in different shapes and heights to be able to create always new and customizable compositional solutions.