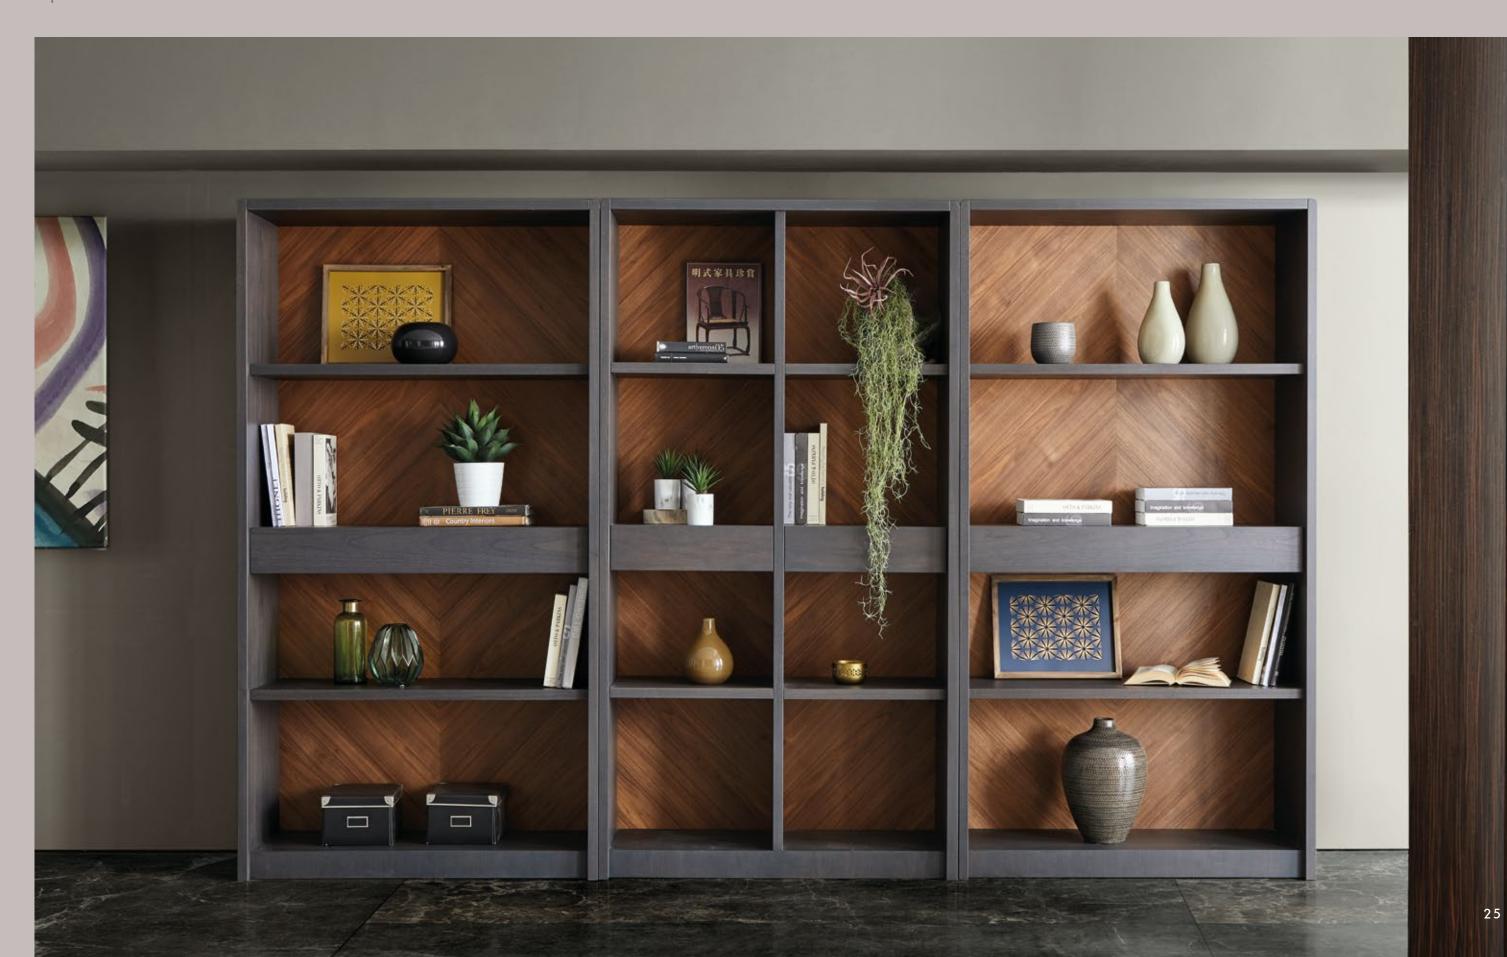

# THE EFFECTIVENESS OF MODULARITY

Moon bookcase combines the function of containment in several configurations with the search for an aesthetic that makes it unique and immediately recognizable. The rhombus decoration in Canaletto walnut on the bookcase back panel becomes a modular texture that strongly characterizes the wall on which is positioned.