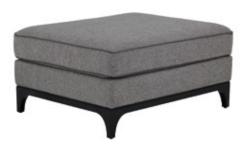

Mystirio 3 seater sofa

Art. 9624E

AC - Anthracite - cat. ZA Combination G14 APQ+APR - Cat. A W. 201 D. 92 H. 94

Mystirio Ottoman

Art. 96440

AC - Anthracite - cat. ZA Combination G19 ATK+ATT - Cat. A W. 103 D. 81 H. 50