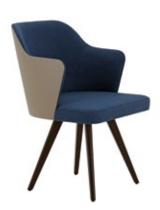

### CONTEMPORARY VINTAGE

The Celine project was born after an in-depth research on furnishings from the 1950s-1960s: the materials, the colors and the study of the details of the furniture from the past, together with the comfort needs of the modern user, come together in this series of absolutely contemporary upholstery, with a gentle line and a subtle vintage flavor.

Celine Armchair

Art. 0615P AC - Anthracite - cat. ZA Fabric ANS - Cat. A W. 119 D. 93 H. 89