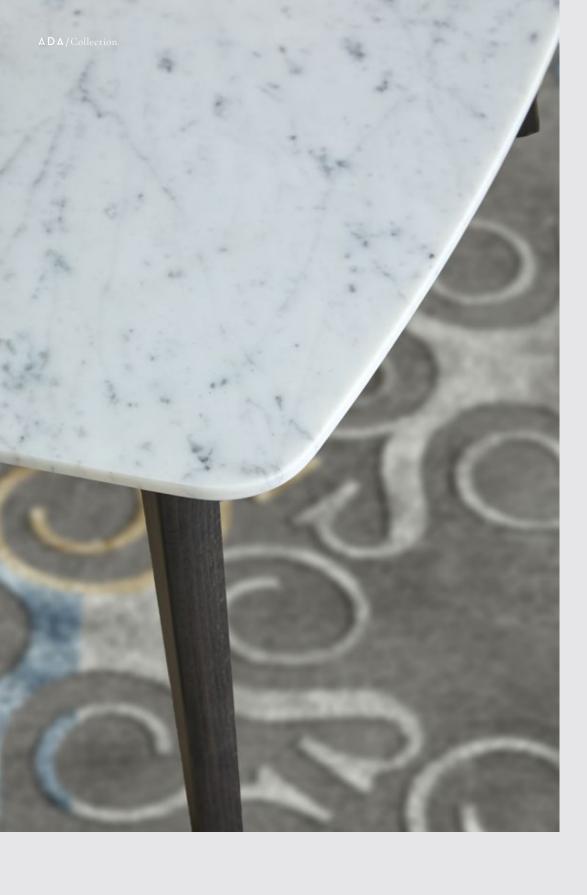

### THE POWER OF LIGHTNESS

The Ada table is characterized by a great lightness deriving from the cleanliness and essentiality of the geometries and the extreme slenderness of the support points: behind this result of great aesthetic impact there is a technical research that has allowed the table to have great stability and also the possibility of being, if necessary, extendable.