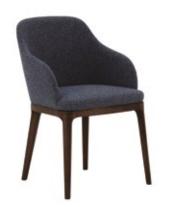

### CONTEMPORARY VINTAGE

The Celine project was born after an in-depth research on furnishings from the 1950s-1960s: the materials, the colors and the study of the details of the furniture from the past, together with the comfort needs of the modern user, come together in this series of absolutely contemporary upholstery, with a gentle line and a subtle vintage flavor.

Celine Armchair

Art. 0615P AC - Anthracite - cat. ZA Fabric ANS - Cat. A W. 119 D. 93 H. 89