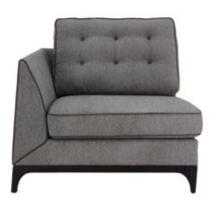

### Art. 9644EL

AC - Anthracite - cat. ZA Combination G19 ATK+ATT - Cat. A W. 258 D. 92 H. 94

Mystirio 1 seater Element

#### Art. 9644PL

AC - Anthracite - cat. ZA Combination G19 ATK+ATT - Cat. A W. 98 D. 92 H. 94

Mystirio 1 seater Element

### Art. 9644PR

AC - Anthracite - cat. ZA Combination G19 ATK+ATT - Cat. A W. 98 D. 92 H. 94

Theo Coffe Table

Art. OTA515M

AC - Anthracite - cat. ZA Marble Top: L - Carrara white matt W. 130 D. 80 H. 38

Theo Lamp Table