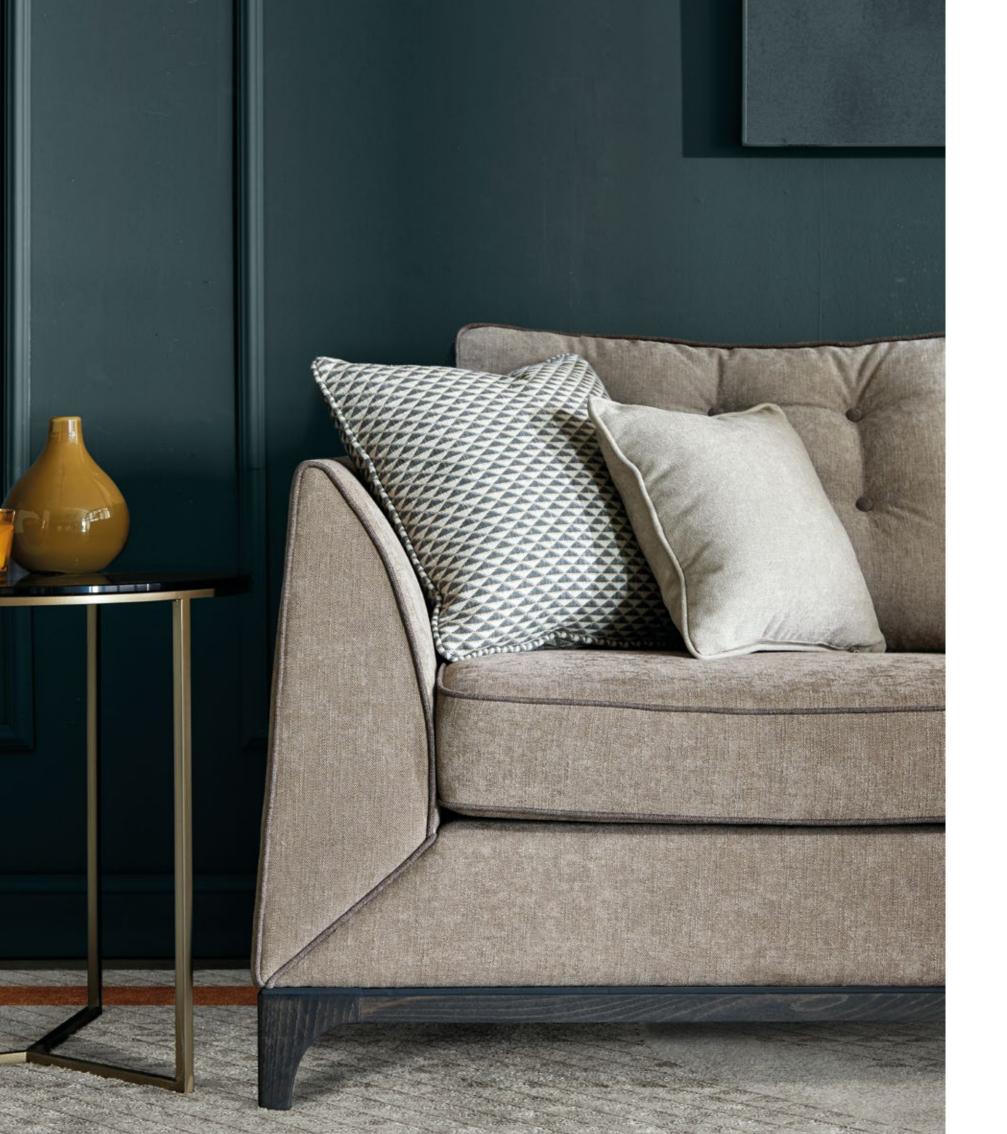

# ESSENTIAL GEOMETRY FOR EVERY STYLE

Mystirio sofa is the perfect fusion between an essential geometric shape, ideal for all styles of homes, and the refinement of details: from the buttoned backrest cushions, to the choice of precious upholstery materials, to the legs in anthracite finish raising the seat and conferring to the sofa a distinctive aesthetic lightness.