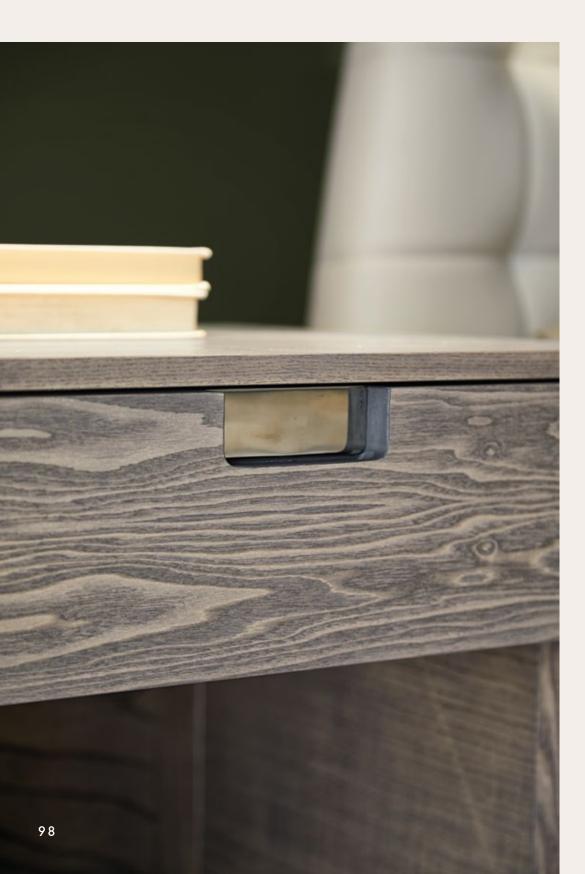

## AESTHETICS AND FUNCTIONALITY

The Ada bedside table is the ideal complement to the bed, following its elegant lines and details. Like the other furniture in the Ada collection, it was designed in several different configurations to meet all needs: here featured with a drawer, characterized by a recessed handle in metallic finish, and a large, extremely functional open compartment.