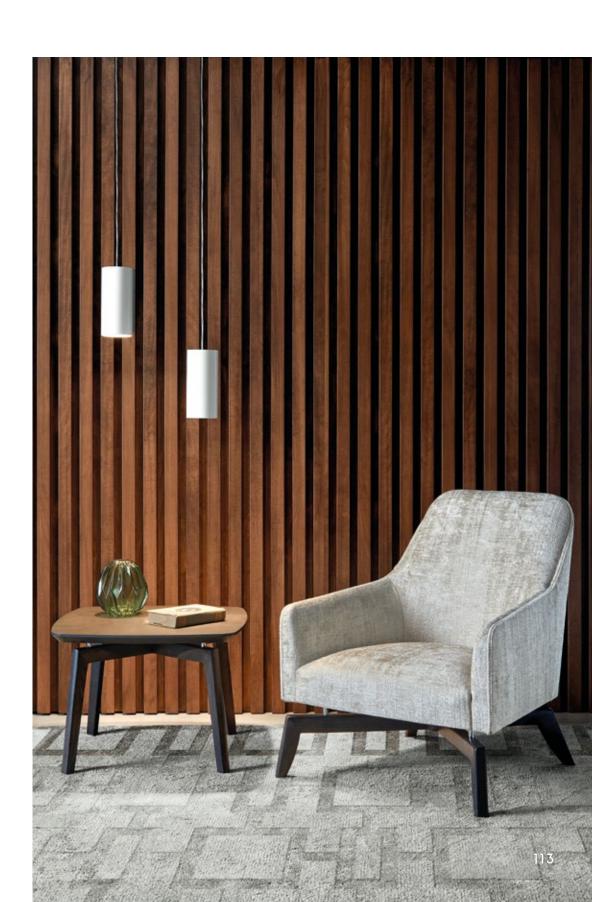

# A CORNER FOR PRIVACY AND INTIMACY

A small corner of relaxation away from the city's swirling rhythm: the Noemi armchair is ready to welcome you with its sober elegance for a moment of your own in the company of your latest book and your favorite piece of music.

### CONTEMPORARY VINTAGE

The Celine project was born after an in-depth research on furnishings from the 1950s-1960s: the materials, the colors and the study of the details of the furniture from the past, together with the comfort needs of the modern user, come together in this series of absolutely contemporary upholstery, with a gentle line and a subtle vintage flavor.