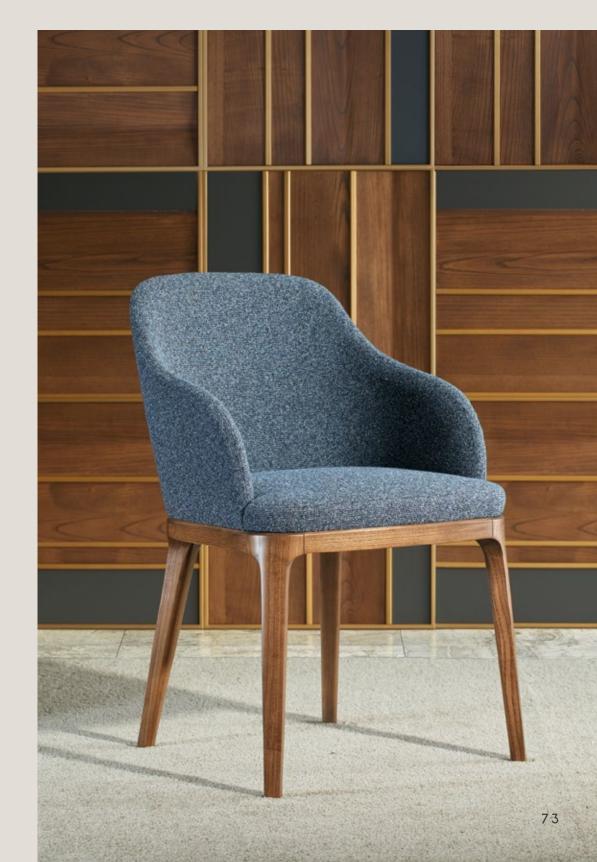

Celine Armchair

Art. 0615P AC - Anthracite - cat. ZA Fabric ANS - Cat. A W. 119 D. 93 H. 89