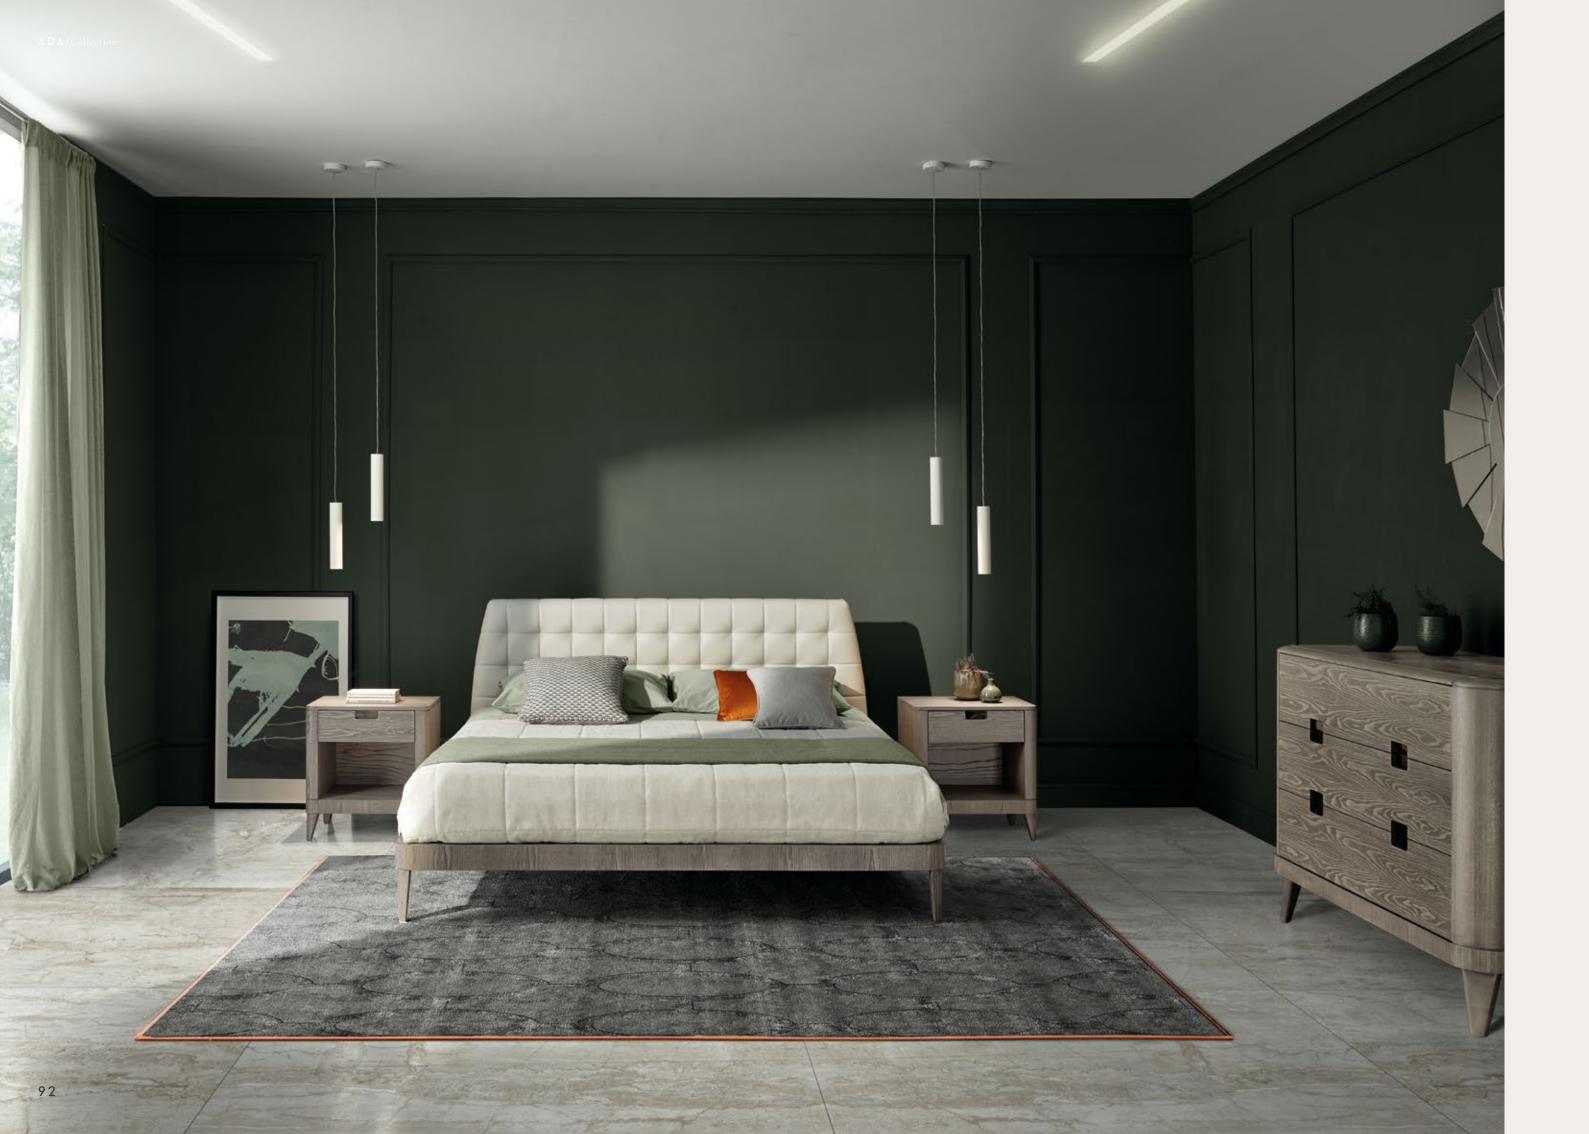

## A TIMELESS STYLE

A room with soft green reflections that seem to converse with the outside garden. The tone-on-tone boiserie surrounds the furniture of the collection characterized by the exclusive Modern Gray finish. Contemporary and Classic chasing each other in the details and colors of this environment, merging into a new and original, timeless style.

## STRONG CHARACTER

The Ada double bed, with a decidedly modern cut, has a headboard that revisits the classic deep buttons padding in a modern key. The modern Gray finish gives the piece a refined elegance highlighting the wood grain in a delicate and balanced way. The result is a bed designed in compliance with the principles of contemporary comfort but with those handcrafted details that make it a unique piece with a strong character, ideal for giving the bedroom a touch of absolute personality.

## AESTHETICS AND FUNCTIONALITY

The Ada bedside table is the ideal complement to the bed, following its elegant lines and details. Like the other furniture in the Ada collection, it was designed in several different configurations to meet all needs: here featured with a drawer, characterized by a recessed handle in metallic finish, and a large, extremely functional open compartment.