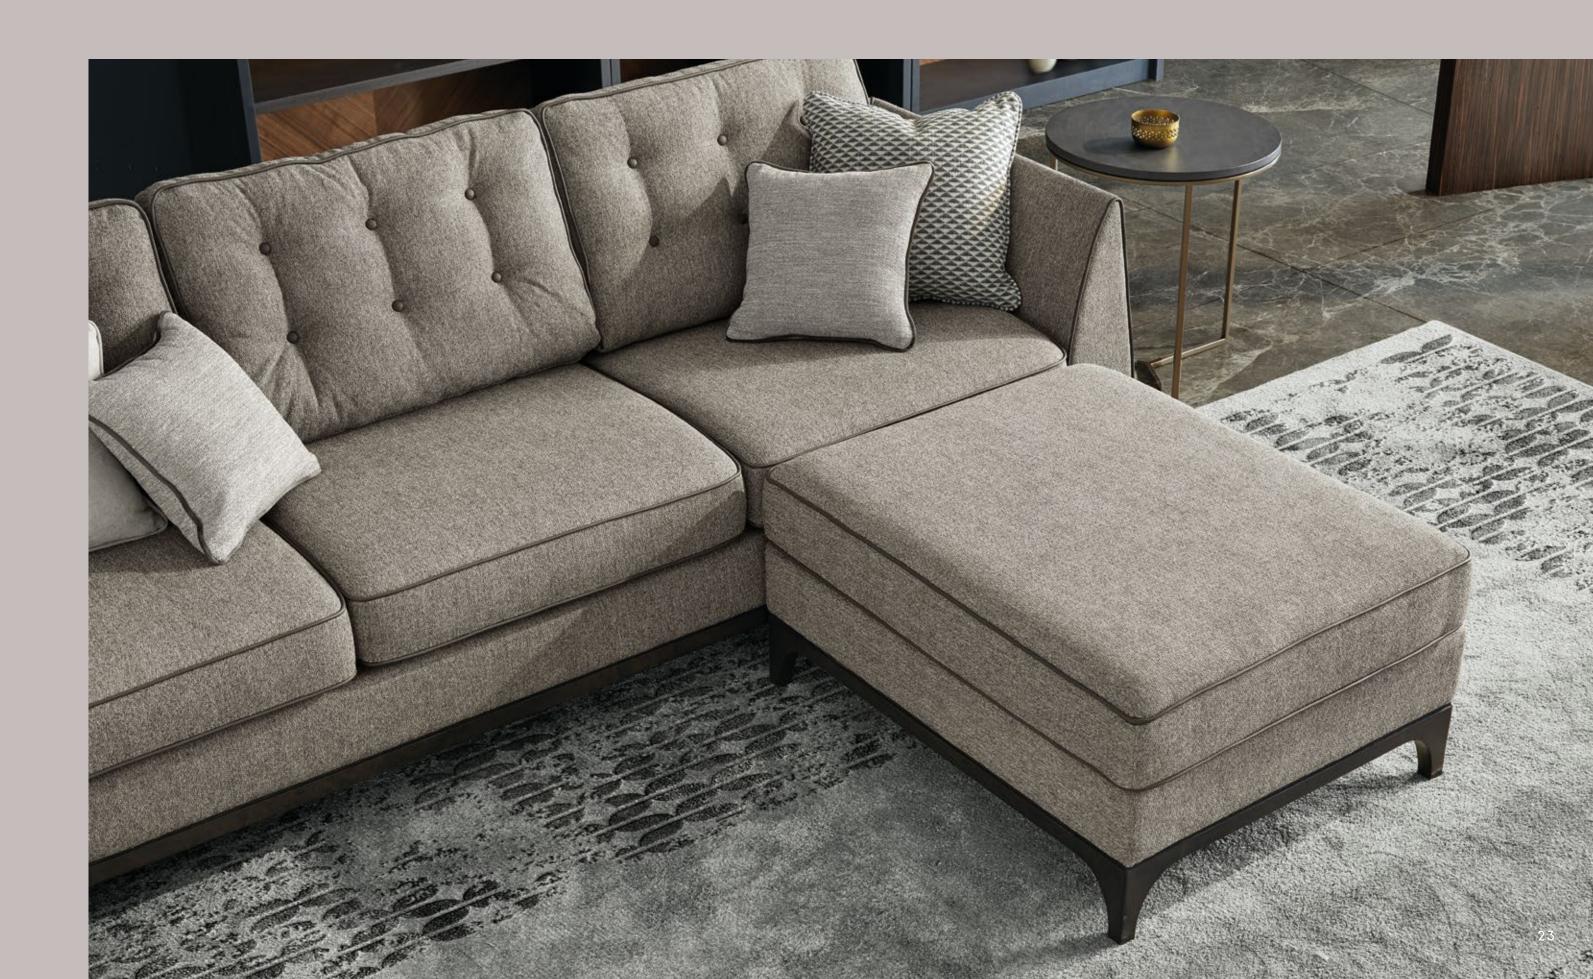

# DESIGN FLEXIBILITY

The Mystirio sofa becomes a modular program without losing its elegance and harmony: here combined with a pouf that allows you to rest comfortably in moments of relaxation.