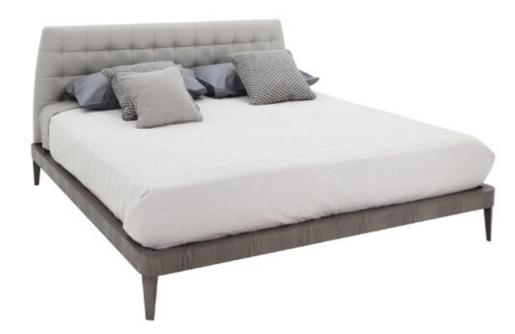

## STRONG CHARACTER

The Ada double bed, with a decidedly modern cut, has a headboard that revisits the classic deep buttons padding in a modern key. The modern Gray finish gives the piece a refined elegance highlighting the wood grain in a delicate and balanced way. The result is a bed designed in compliance with the principles of contemporary comfort but with those handcrafted details that make it a unique piece with a strong character, ideal for giving the bedroom a touch of absolute personality.

## AESTHETICS AND FUNCTIONALITY

Ada double bed is featured in this space in its most modern and essential form: the headboard is transformed into a shell covered with a mélange fabric that highlights the lightness of the shape. The sides of the bed are reduced to a thin wooden frame supported by four slender and streamlined legs. The bed shows a decidedly minimal design without losing anything in terms of comfort and functionality.