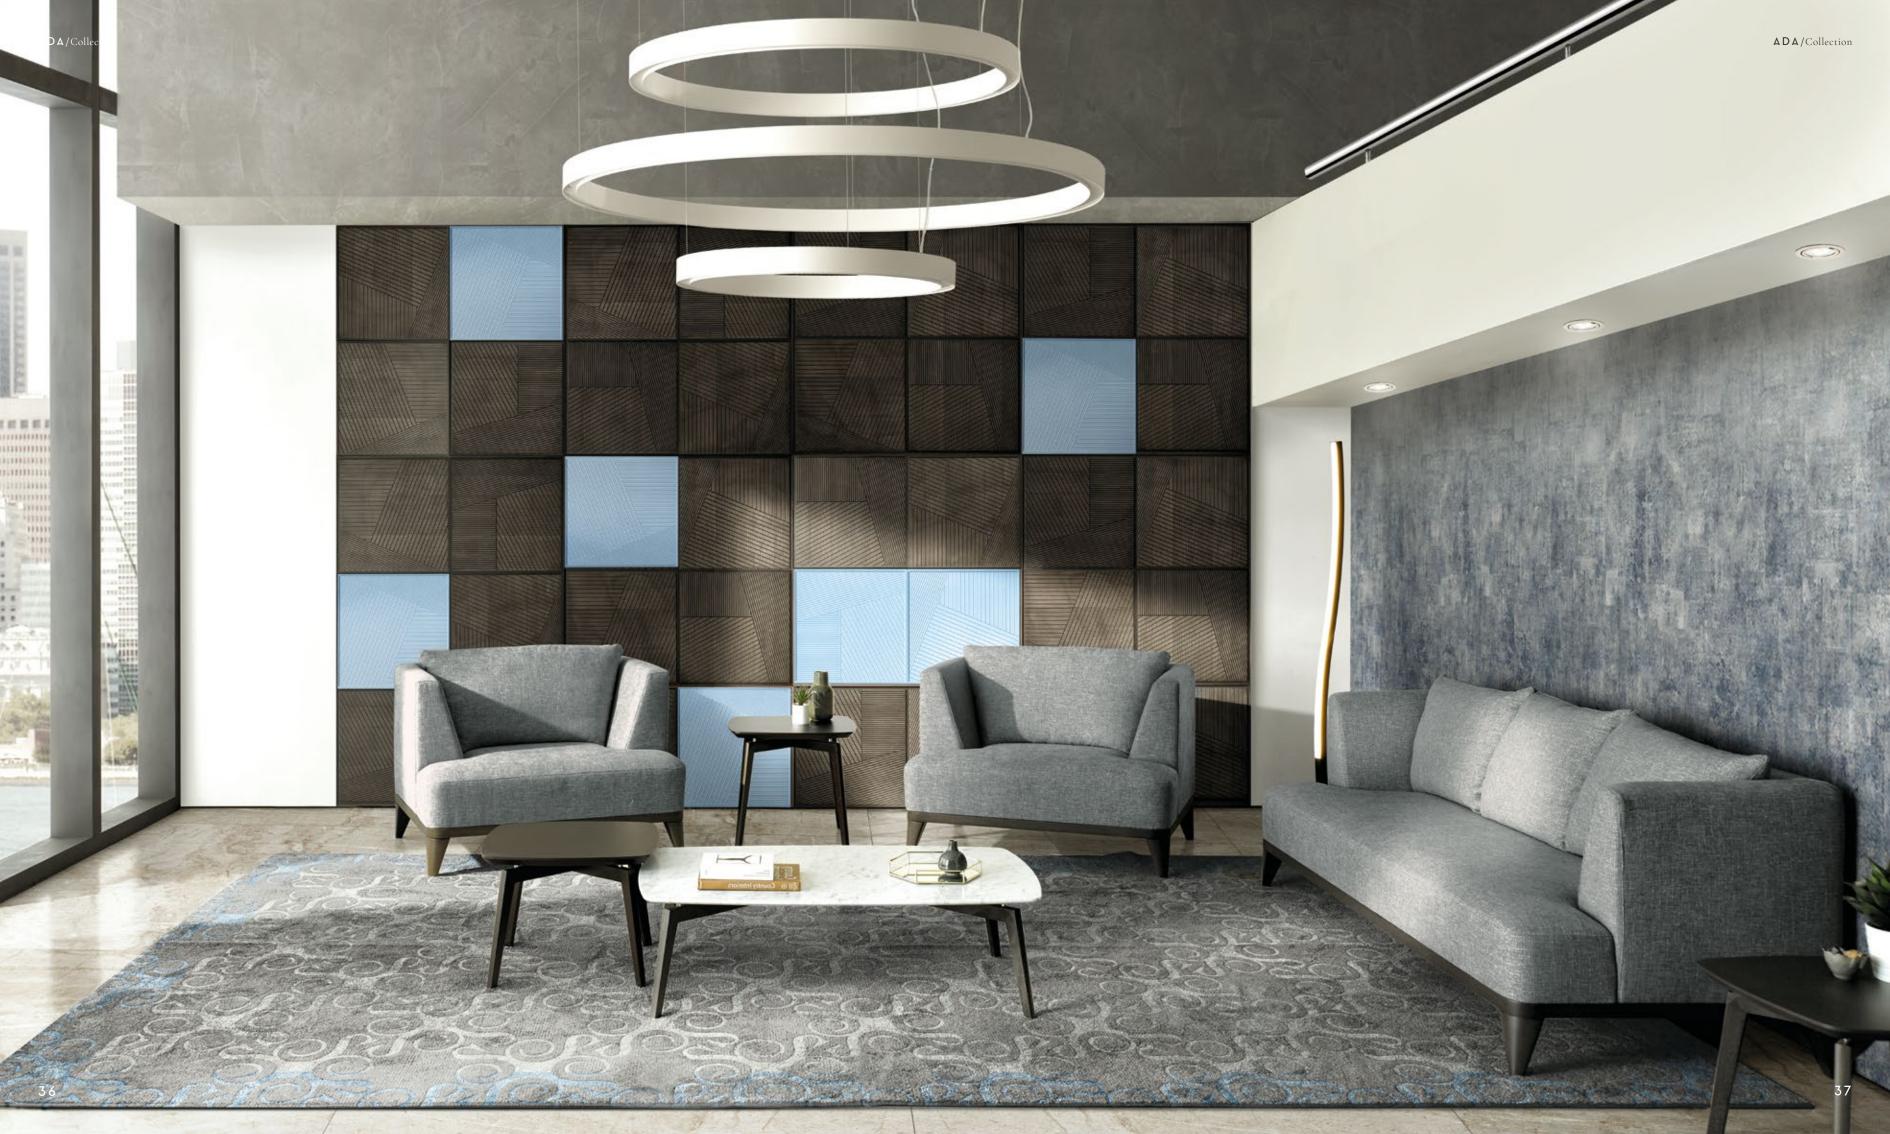

# ESSENTIAL ELEGANCE

A living room with a defined modern look, wide and full of light entering the room from the large perimeter windows. An ideal context in which the Mystirio compositional program expresses at best its potentials.