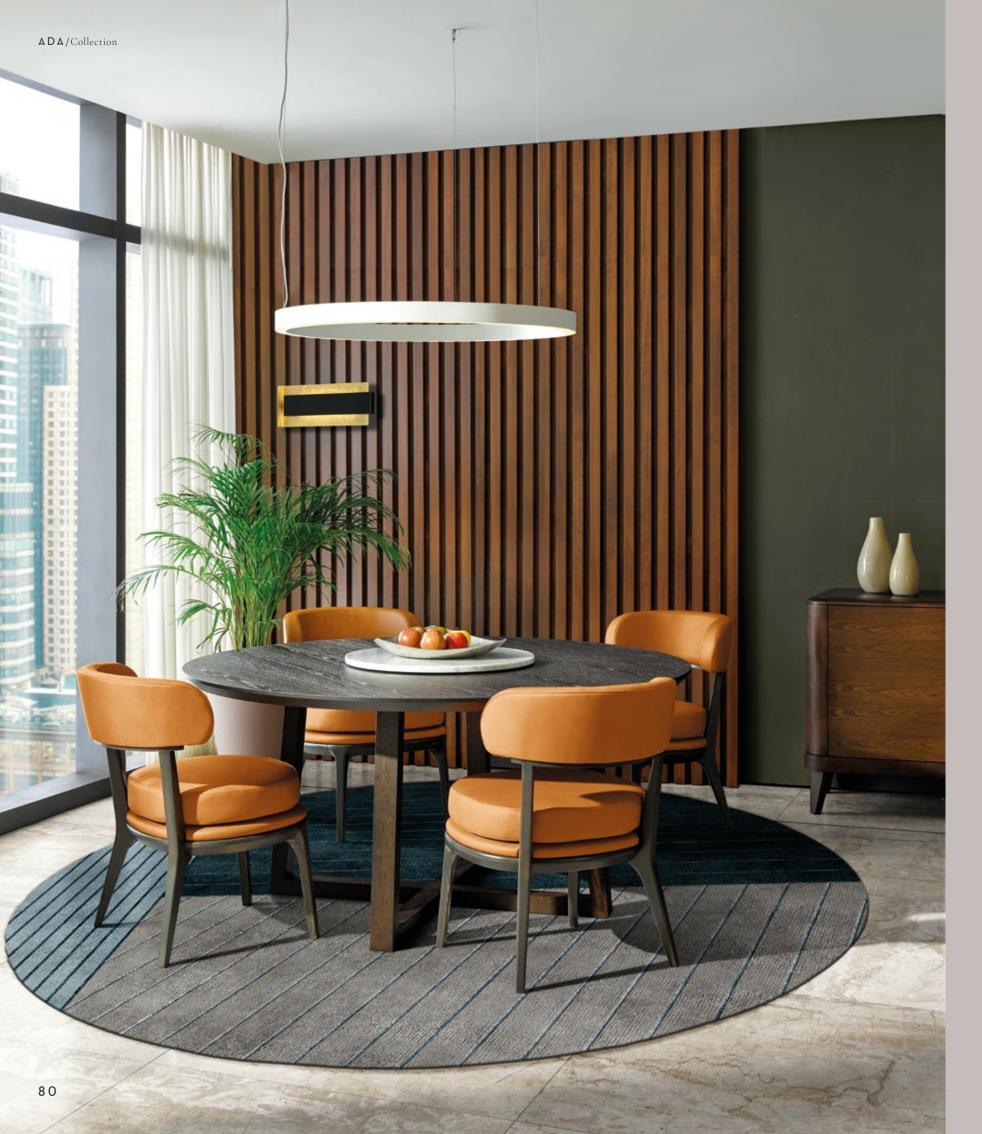

## URBAN REFLECTIONS

The dining area of an apartment located in a large European metropolis lights up with warm colors and reflections of a welcoming and domestic modernity. The large slatted wall in Canaletto walnut, the intense orange of the seats and the circularity of the table in anthracite finish, give the environment an atmosphere of great tranquility, far from the background noise of the living city.

## INTIMATE CIRCULARITY

The Caio table is the circular answer to a more intimate way of being at the table. Its essential shape, clean but decisive lines, the dynamic movement given by the crossed legs slightly protruding at the base, make it an iconic and unique object. On request Caio round dining table is available with the traditional rotating dish in Carrara marble to meet every need and culture.