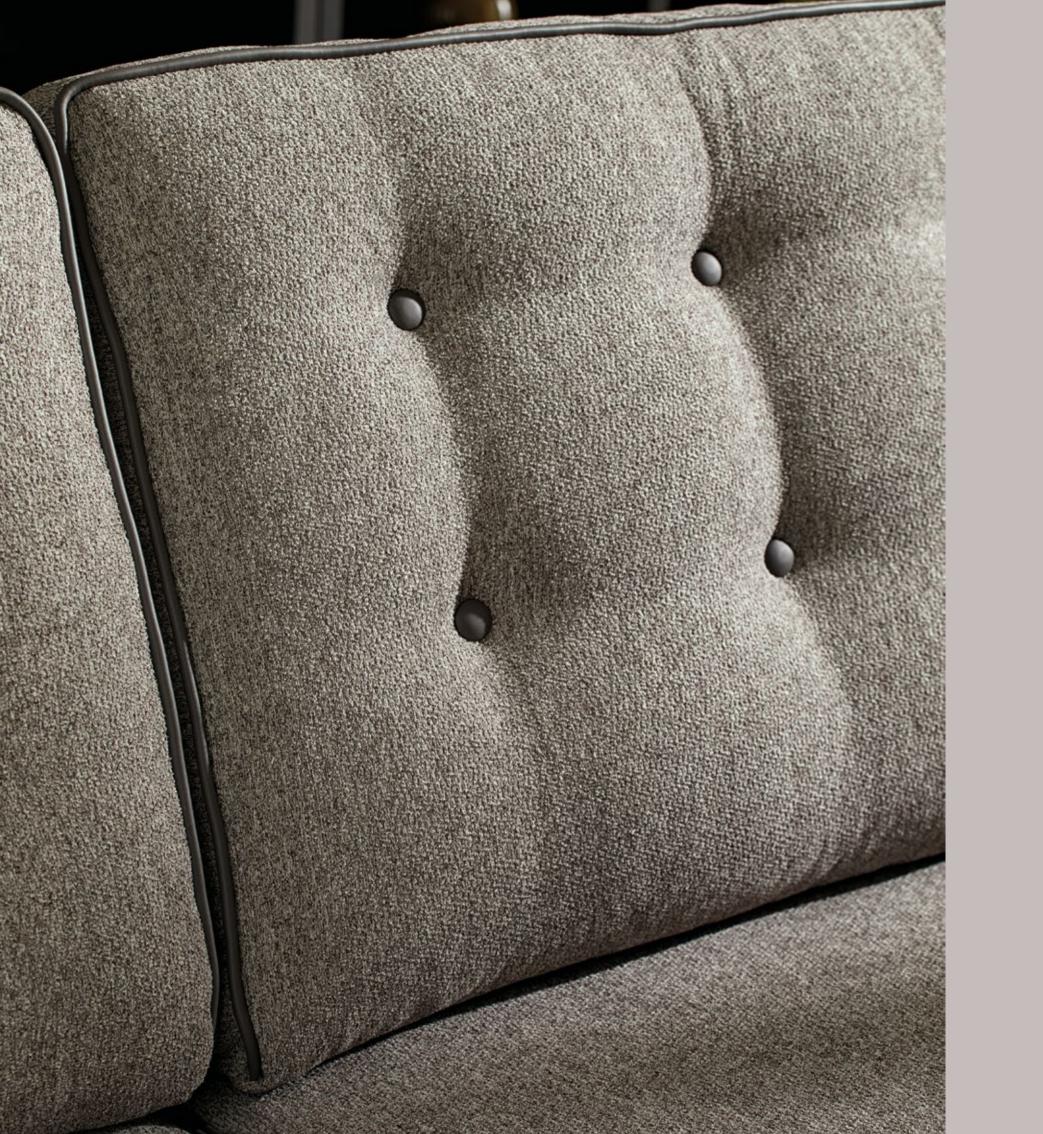

# ESSENTIAL GEOMETRY FOR EVERY STYLE

Mystirio sofa is the perfect fusion between an essential geometric shape, ideal for all styles of homes, and the refinement of details: from the buttoned backrest cushions, to the choice of precious upholstery materials, to the legs in anthracite finish raising the seat and conferring to the sofa a distinctive aesthetic lightness.