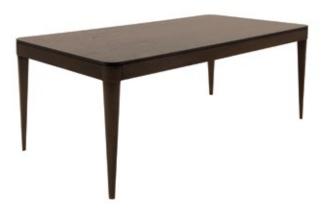

### THE POWER OF LIGHTNESS

The Ada table is characterized by a great lightness deriving from the cleanliness and essentiality of the geometries and the extreme slenderness of the support points: behind this result of great aesthetic impact there is a technical research that has allowed the table to have great stability and also the possibility of being, if necessary, extendable.