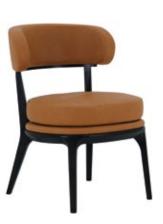

### CONTEMPORARY VINTAGE

The Celine project was born after an in-depth research on furnishings from the 1950s-1960s: the materials, the colors and the study of the details of the furniture from the past, together with the comfort needs of the modern user, come together in this series of absolutely contemporary upholstery, with a gentle line and a subtle vintage flavor.

Celine Armchair

Art. 0615P AC - Anthracite - cat. ZA Fabric ANS - Cat. A W. 119 D. 93 H. 89