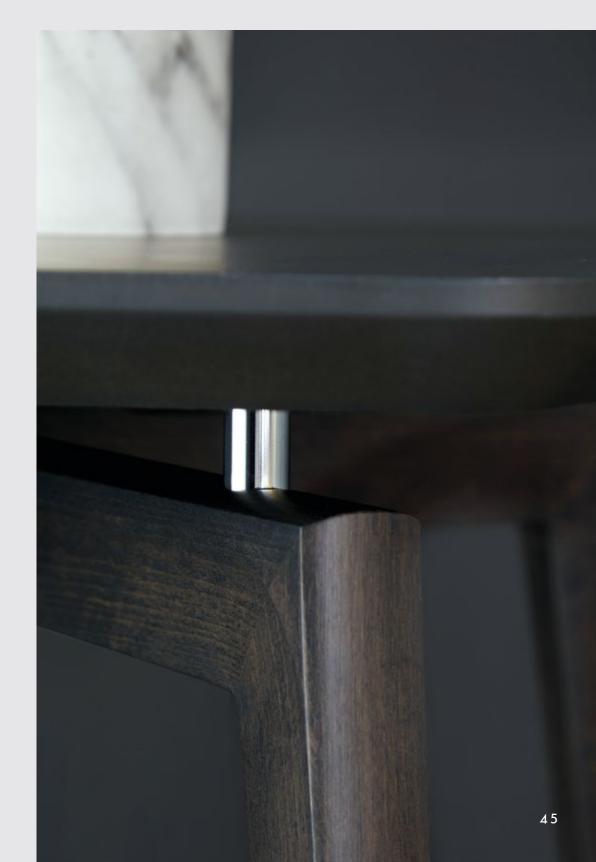

### DESIRED SIMPLICITY

The Theo program is the ideal complement to the Celine sofa and armchair; the aesthetic purity of the product is actually a balanced mix of complex details: from the recessed top profile, to the leg section design, to the chromed cylinder that detaches the top from the legs without dividing it. Theo coffee tables and lamp tables have been designed in different shapes and heights to be able to create always new and customizable compositional solutions.