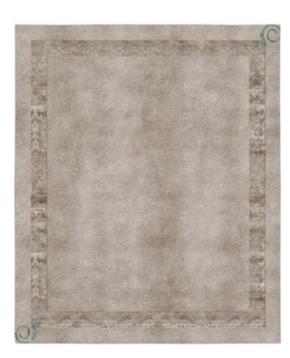

— Art. 0LP10222 W. 165

Pobilia Suspension Lamp

**Art. 0LP10284** W. 59 D. 59

ADA

ADA

RUGS

8

Pobilia Suspension Lamp

# Standard sizes rugs Rectangular cm. 300 x 2 00 Rectangular cm. 360 x 270 Round diam. 260 cm