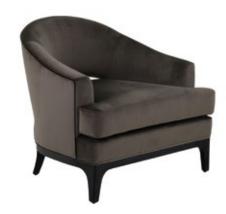

Celine Armchair

Art. 0615P AC - Anthracite - cat. ZA Fabric ANS - Cat. A W. 119 D. 93 H. 89