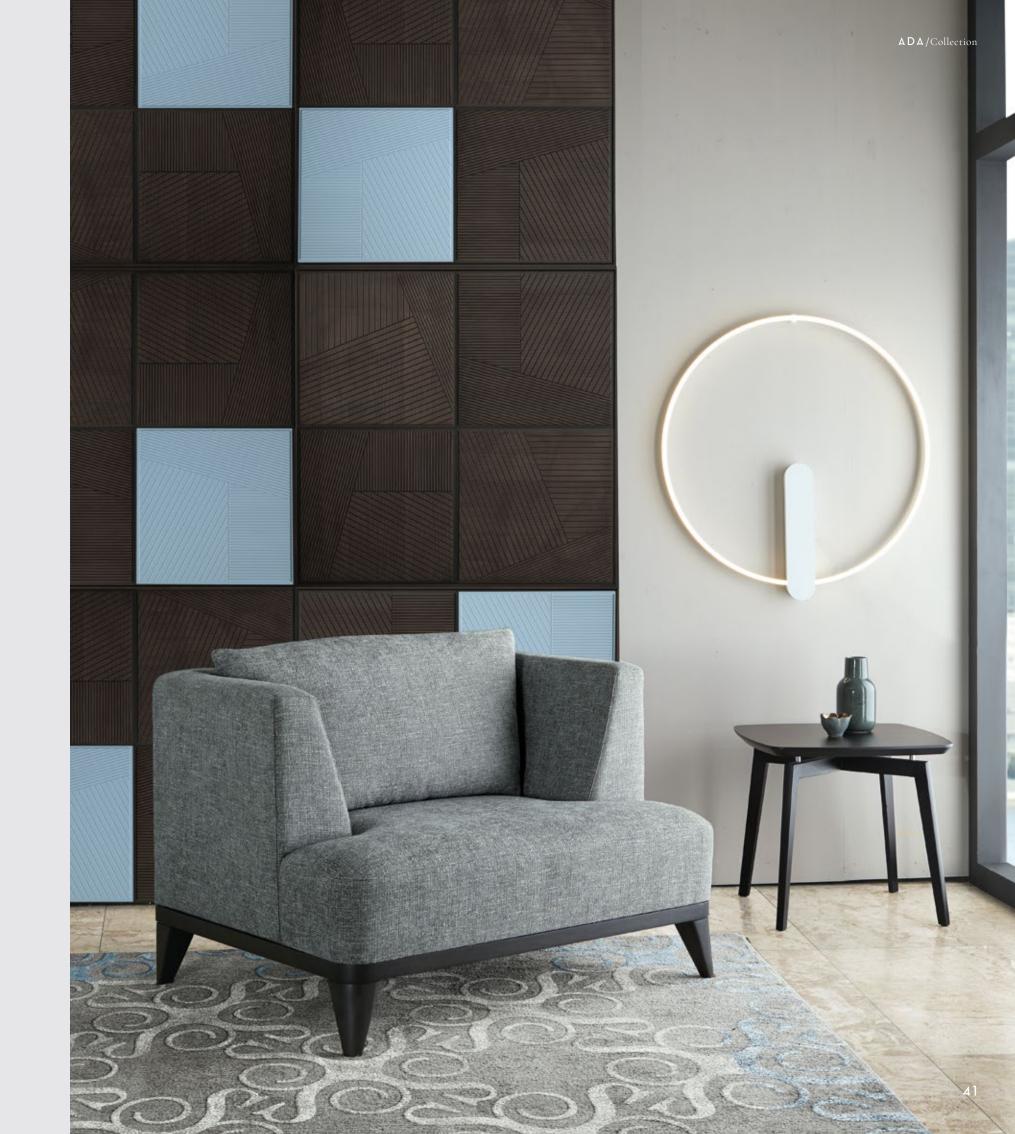

ADA/Collection

The elegant Alessia armchair next to the Theo coffee table, highlighting once again that it is in the details that the Ada collection finds its reason for being coherent with itself. The Alessia armchair, with its graceful and soft lines, is inspired by the shapes of the seats of the 1950s and 1960s, reinterpreting them in a modern key; the base, on the other hand, immediately highlights how all furniture in the Ada collection were conceived at the same time: the legs and the chromed spacers that separate the padded part from the wooden base are in fact the same as on the Theo coffee table. It is from this silent dialogue between the various pieces that the strength of the Ada collection was born.