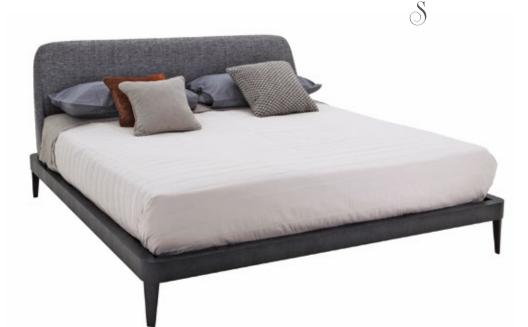

## STRONG CHARACTER

The Ada double bed, with a decidedly modern cut, has a headboard that revisits the classic deep buttons padding in a modern key. The modern Gray finish gives the piece a refined elegance highlighting the wood grain in a delicate and balanced way. The result is a bed designed in compliance with the principles of contemporary comfort but with those handcrafted details that make it a unique piece with a strong character, ideal for giving the bedroom a touch of absolute personality.

## AESTHETICS AND FUNCTIONALITY

Ada double bed is featured in this space in its most modern and essential form: the headboard is transformed into a shell covered with a mélange fabric that highlights the lightness of the shape. The sides of the bed are reduced to a thin wooden frame supported by four slender and streamlined legs. The bed shows a decidedly minimal design without losing anything in terms of comfort and functionality.