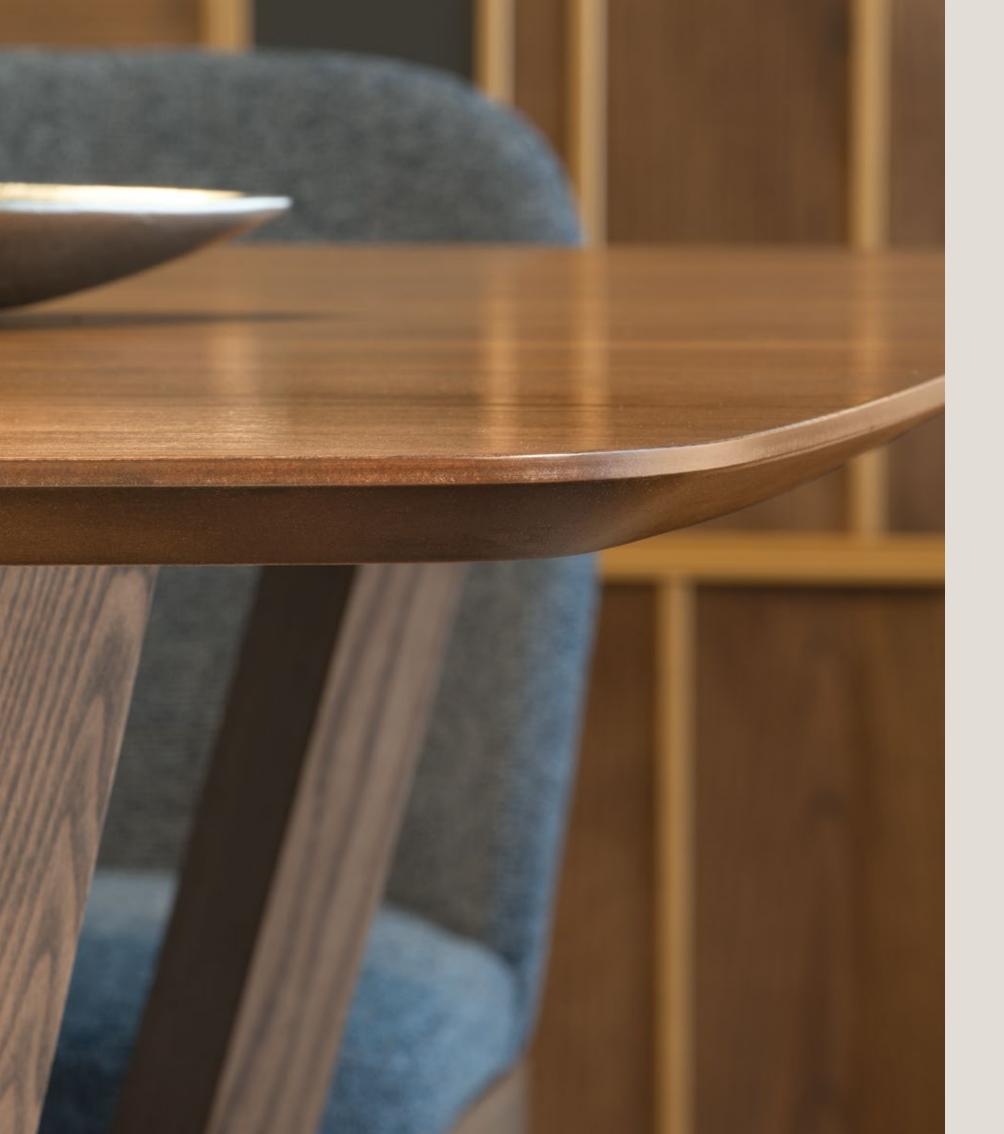

### THE POWER OF LIGHTNESS

The Ada table is characterized by a great lightness deriving from the cleanliness and essentiality of the geometries and the extreme slenderness of the support points: behind this result of great aesthetic impact there is a technical research that has allowed the table to have great stability and also the possibility of being, if necessary, extendable.