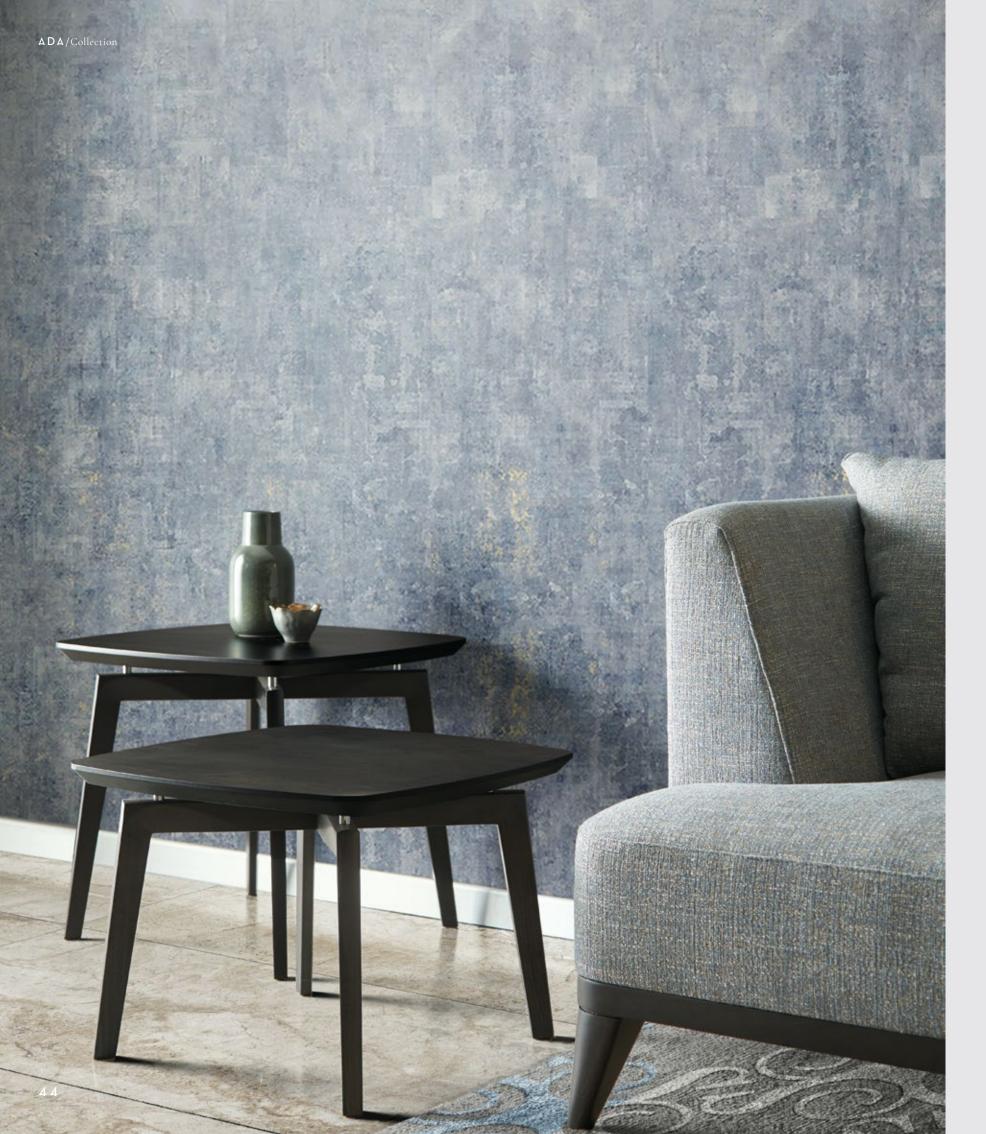

### DESIRED SIMPLICITY

The Theo program is the ideal complement to the Celine sofa and armchair; the aesthetic purity of the product is actually a balanced mix of complex details: from the recessed top profile, to the leg section design, to the chromed cylinder that detaches the top from the legs without dividing it. Theo coffee tables and lamp tables have been designed in different shapes and heights to be able to create always new and customizable compositional solutions.