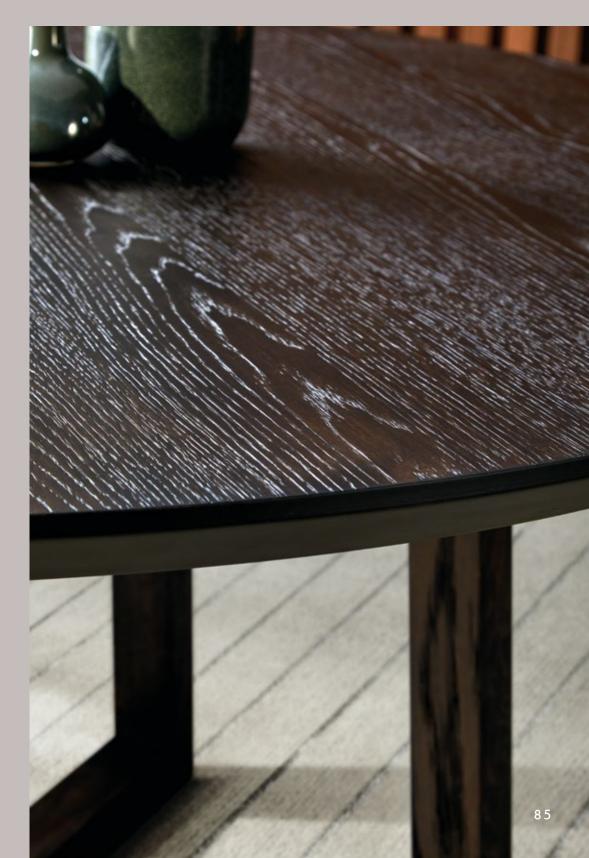

### THE POWER OF LIGHTNESS

The Ada table is characterized by a great lightness deriving from the cleanliness and essentiality of the geometries and the extreme slenderness of the support points: behind this result of great aesthetic impact there is a technical research that has allowed the table to have great stability and also the possibility of being, if necessary, extendable.