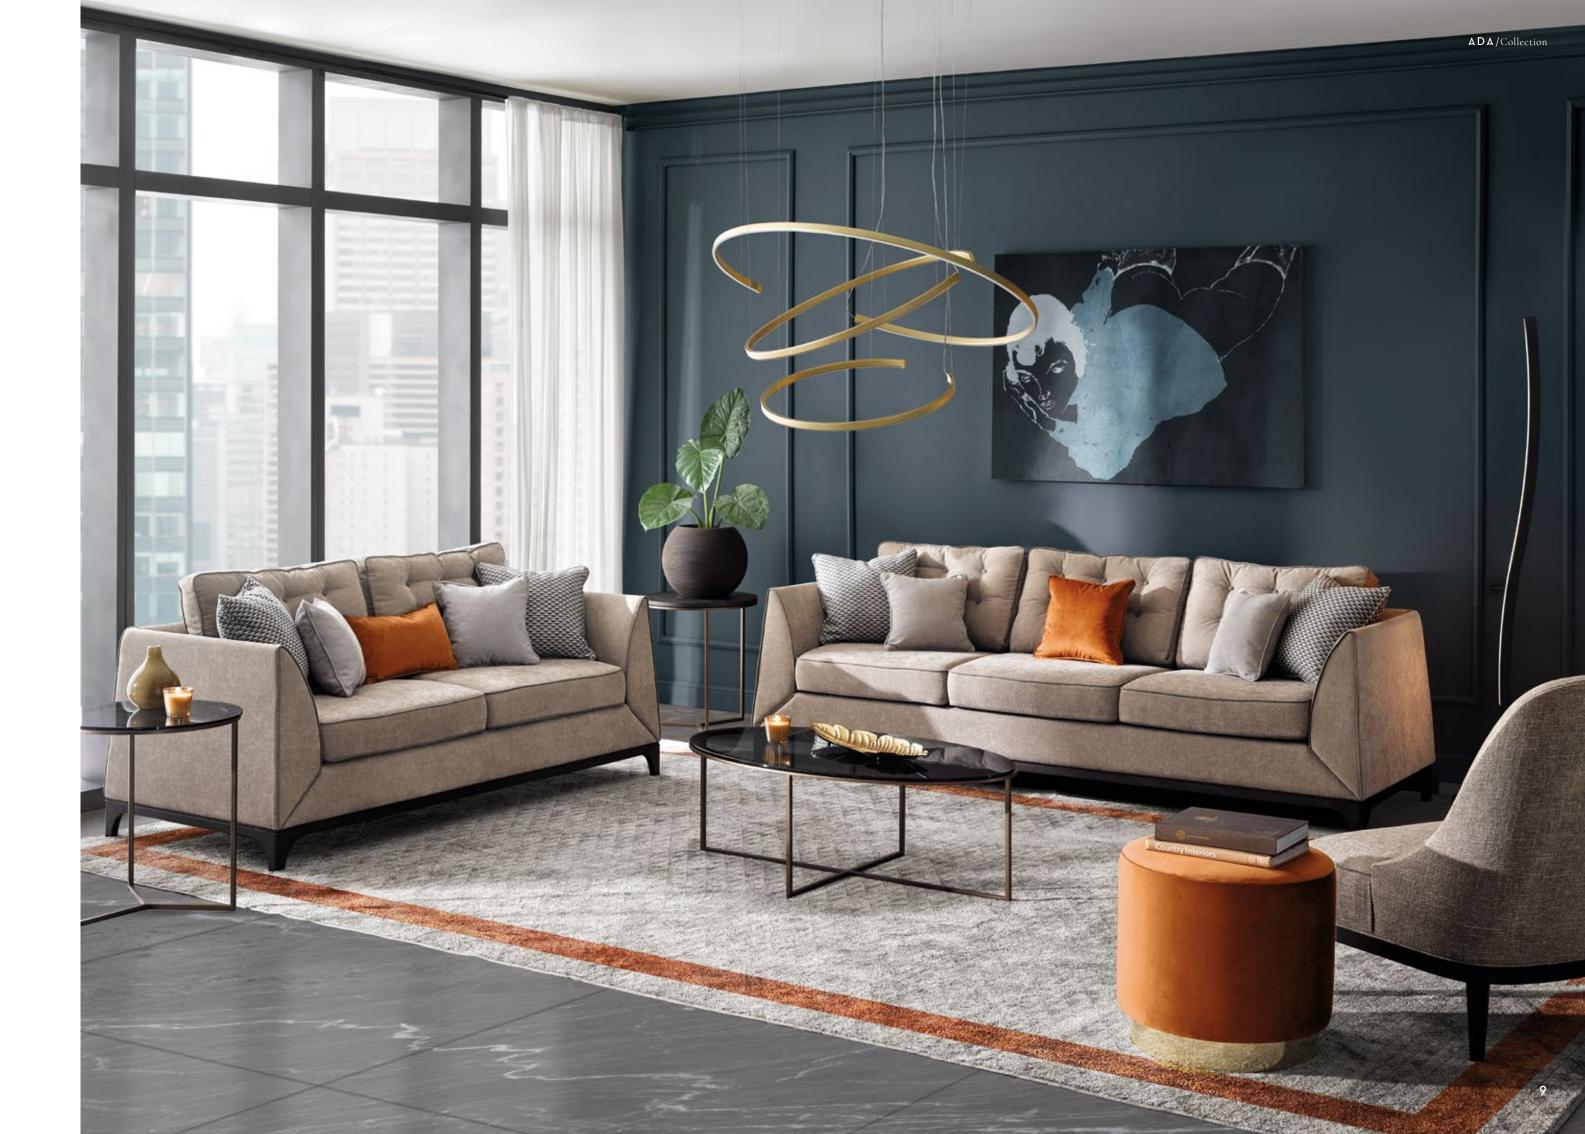

# ESSENTIAL GEOMETRY FOR EVERY STYLE

Mystirio sofa is the perfect fusion between an essential geometric shape, ideal for all styles of homes, and the refinement of details: from the buttoned backrest cushions, to the choice of precious upholstery materials, to the legs in anthracite finish raising the seat and conferring to the sofa a distinctive aesthetic lightness.

# DESIGN FLEXIBILITY

The Mystirio sofa becomes a modular program without losing its elegance and harmony: here combined with a pouf that allows you to rest comfortably in moments of relaxation.