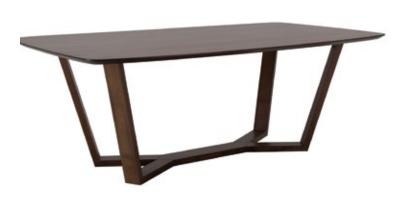

## MODERN SOUL

The Ermione table is the most modern piece of furniture in this collection. The cross-legged solution is the encounter between a decidedly innovative aesthetic choice and cutting-edge technical research: the result is a design object that has a strong impact but also knows how to communicate with the other furnishings.