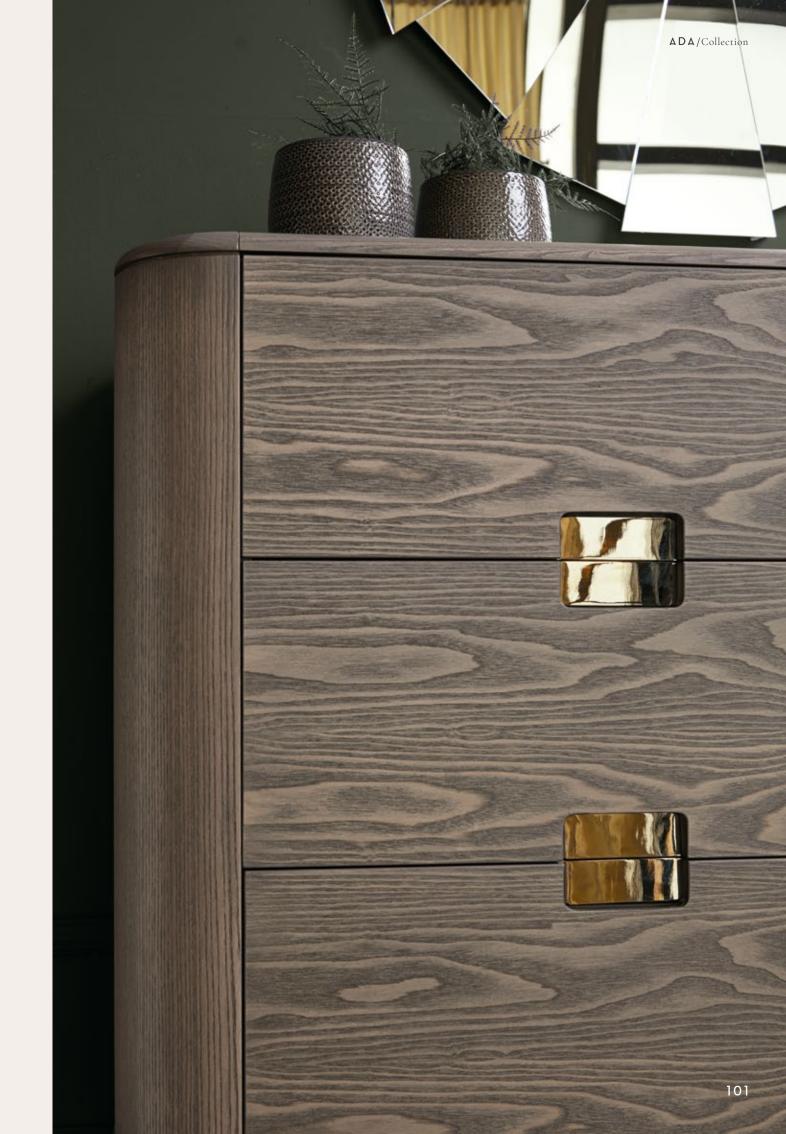

## STRONG CHARACTER

The Ada double bed, with a decidedly modern cut, has a headboard that revisits the classic deep buttons padding in a modern key. The modern Gray finish gives the piece a refined elegance highlighting the wood grain in a delicate and balanced way. The result is a bed designed in compliance with the principles of contemporary comfort but with those handcrafted details that make it a unique piece with a strong character, ideal for giving the bedroom a touch of absolute personality.

## AESTHETICS AND FUNCTIONALITY

The Ada bedside table is the ideal complement to the bed, following its elegant lines and details. Like the other furniture in the Ada collection, it was designed in several different configurations to meet all needs: here featured with a drawer, characterized by a recessed handle in metallic finish, and a large, extremely functional open compartment.