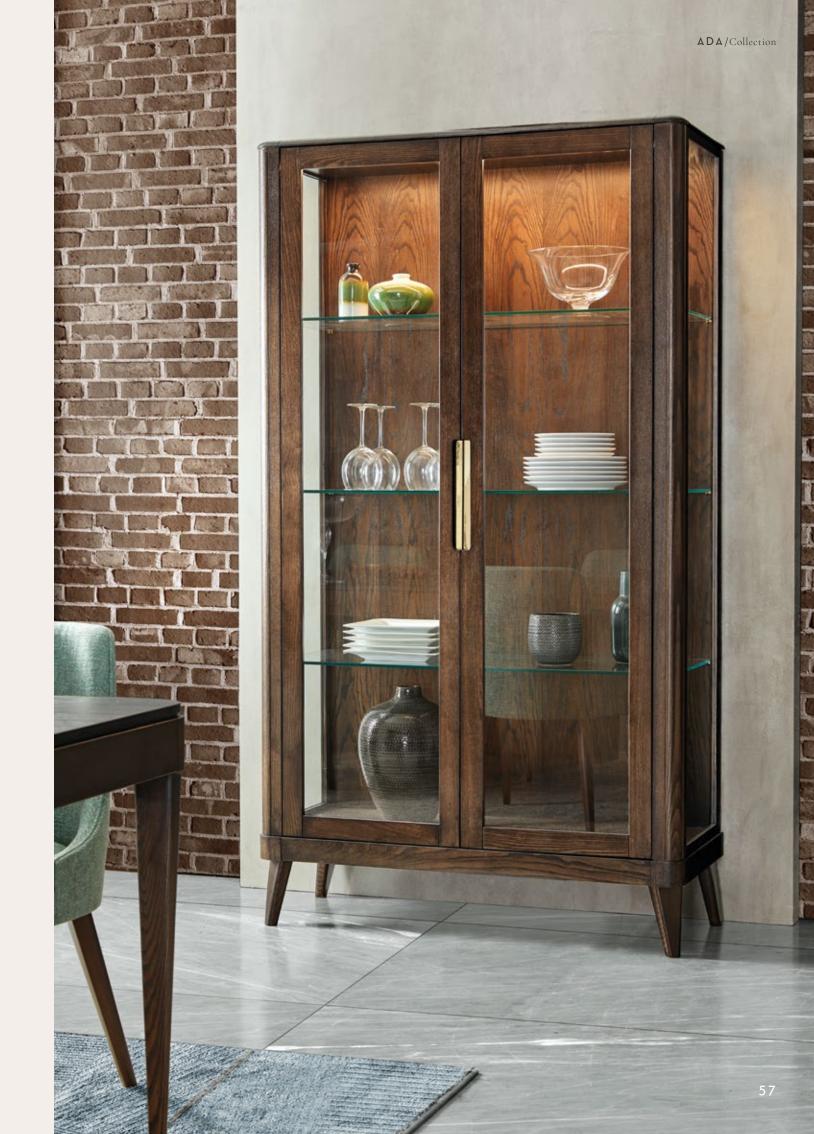

# EFFECTS OF TRANSPARENCIES

The Ada display cabinet sums up the characteristics of the entire collection: rounded geometric lines, proportions between the elements that compose it, meticulous attention to details such as the recessed handle with metal inserts or the glass sides that give this display cabinet extreme lightness and transparency.