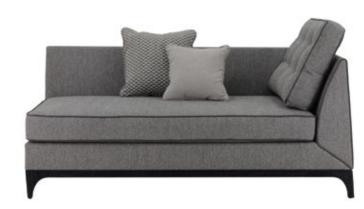

Art. 9642DL

AC - Anthracite - cat. ZA Combination G19 ATK+ATT - Cat. A Optional: loose cushions #CUS039 and #CUS59 not included W. 177 D. 92 H. 94

Mystirio Dormeuse

Art. 9642DR

AC - Anthracite - cat. ZA Combination G19 ATK+ATT - Cat. A Optional: loose cushions #CUS039 and #CUS59 not included W. 177 D. 92 H. 94