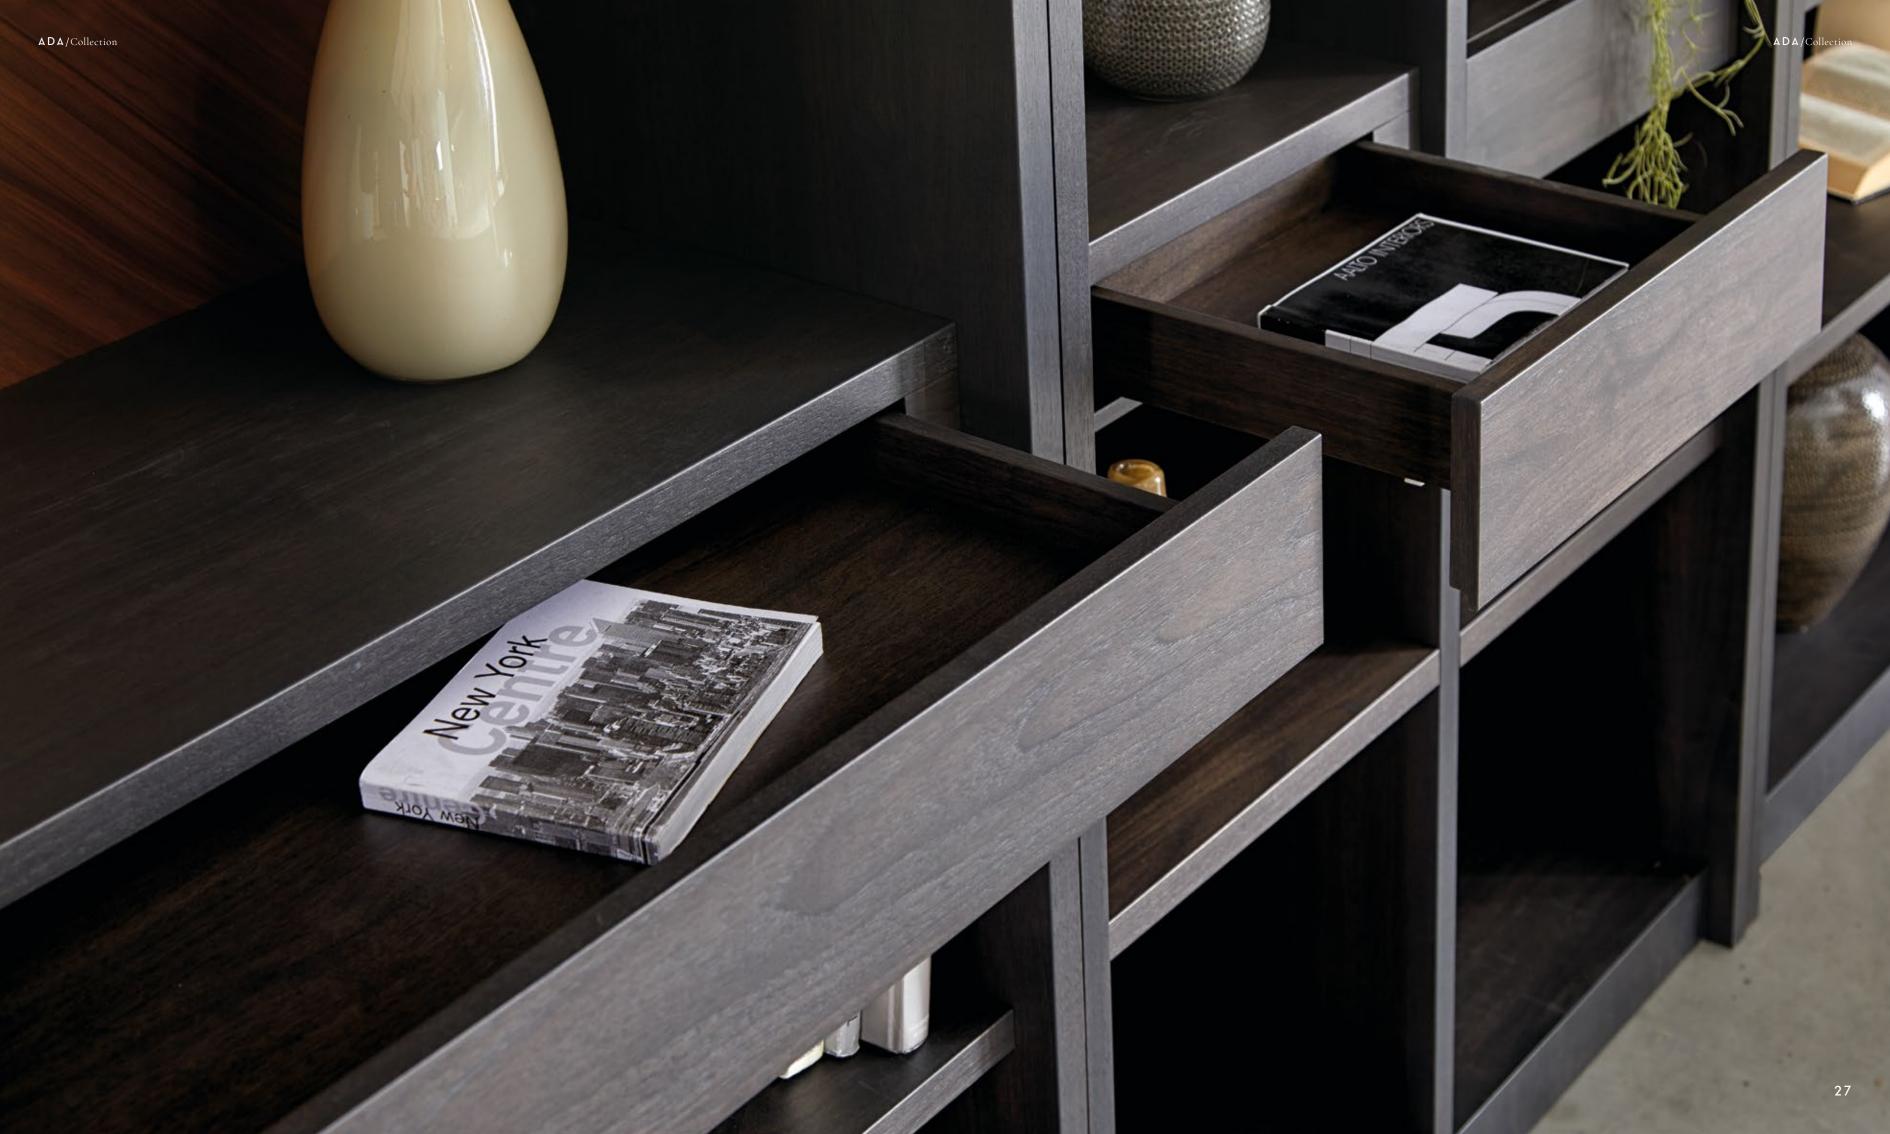

# EFFECTS OF TRANSPARENCIES

The Ada display cabinet sums up the characteristics of the entire collection: rounded geometric lines, proportions between the elements that compose it, meticulous attention to details such as the recessed handle with metal inserts or the glass sides that give this display cabinet extreme lightness and transparency.

## THE BEAUTY OF ASYMMETRY

The Ada sideboard, probably the most representative piece of the entire collection, has a compact shape with a strong presence, lightened by the legs that detach it from the ground and by the curvilinear angles that soften the general line. The Ada sideboard has different storage configurations: the asymmetrical solution with two doors and three drawers gives absolute dynamism to this piece of furniture with a compositional result of great effect and beauty.

# THE EFFECTIVENESS OF MODULARITY

Moon bookcase combines the function of containment in several configurations with the search for an aesthetic that makes it unique and immediately recognizable. The rhombus decoration in Canaletto walnut on the bookcase back panel becomes a modular texture that strongly characterizes the wall on which is positioned.