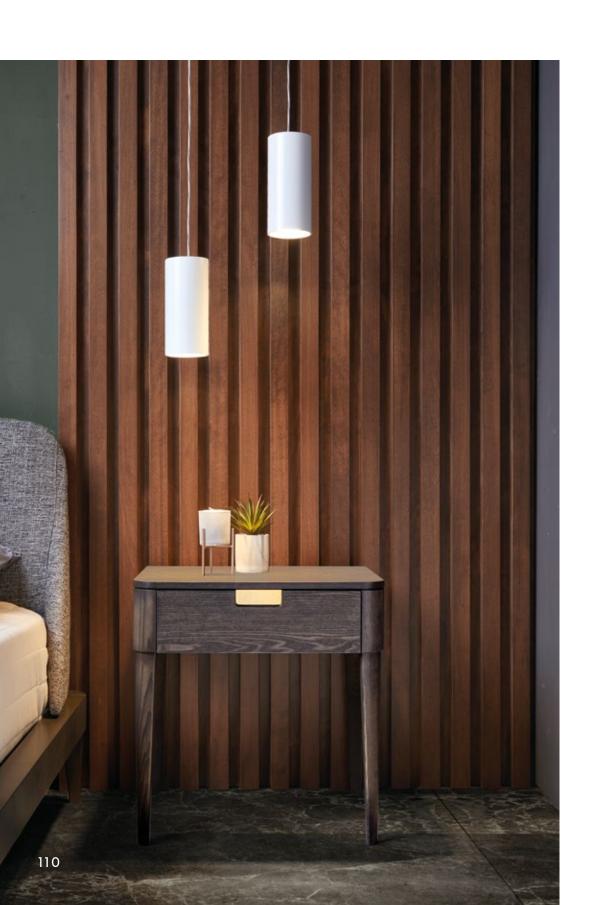

## AESTHETICS AND FUNCTIONALITY

The Ada bedside table is the ideal complement to the bed, following its elegant lines and details. Like the other furniture in the Ada collection, it was designed in several different configurations to meet all needs: here featured with a drawer, characterized by a recessed handle in metallic finish, and a large, extremely functional open compartment.