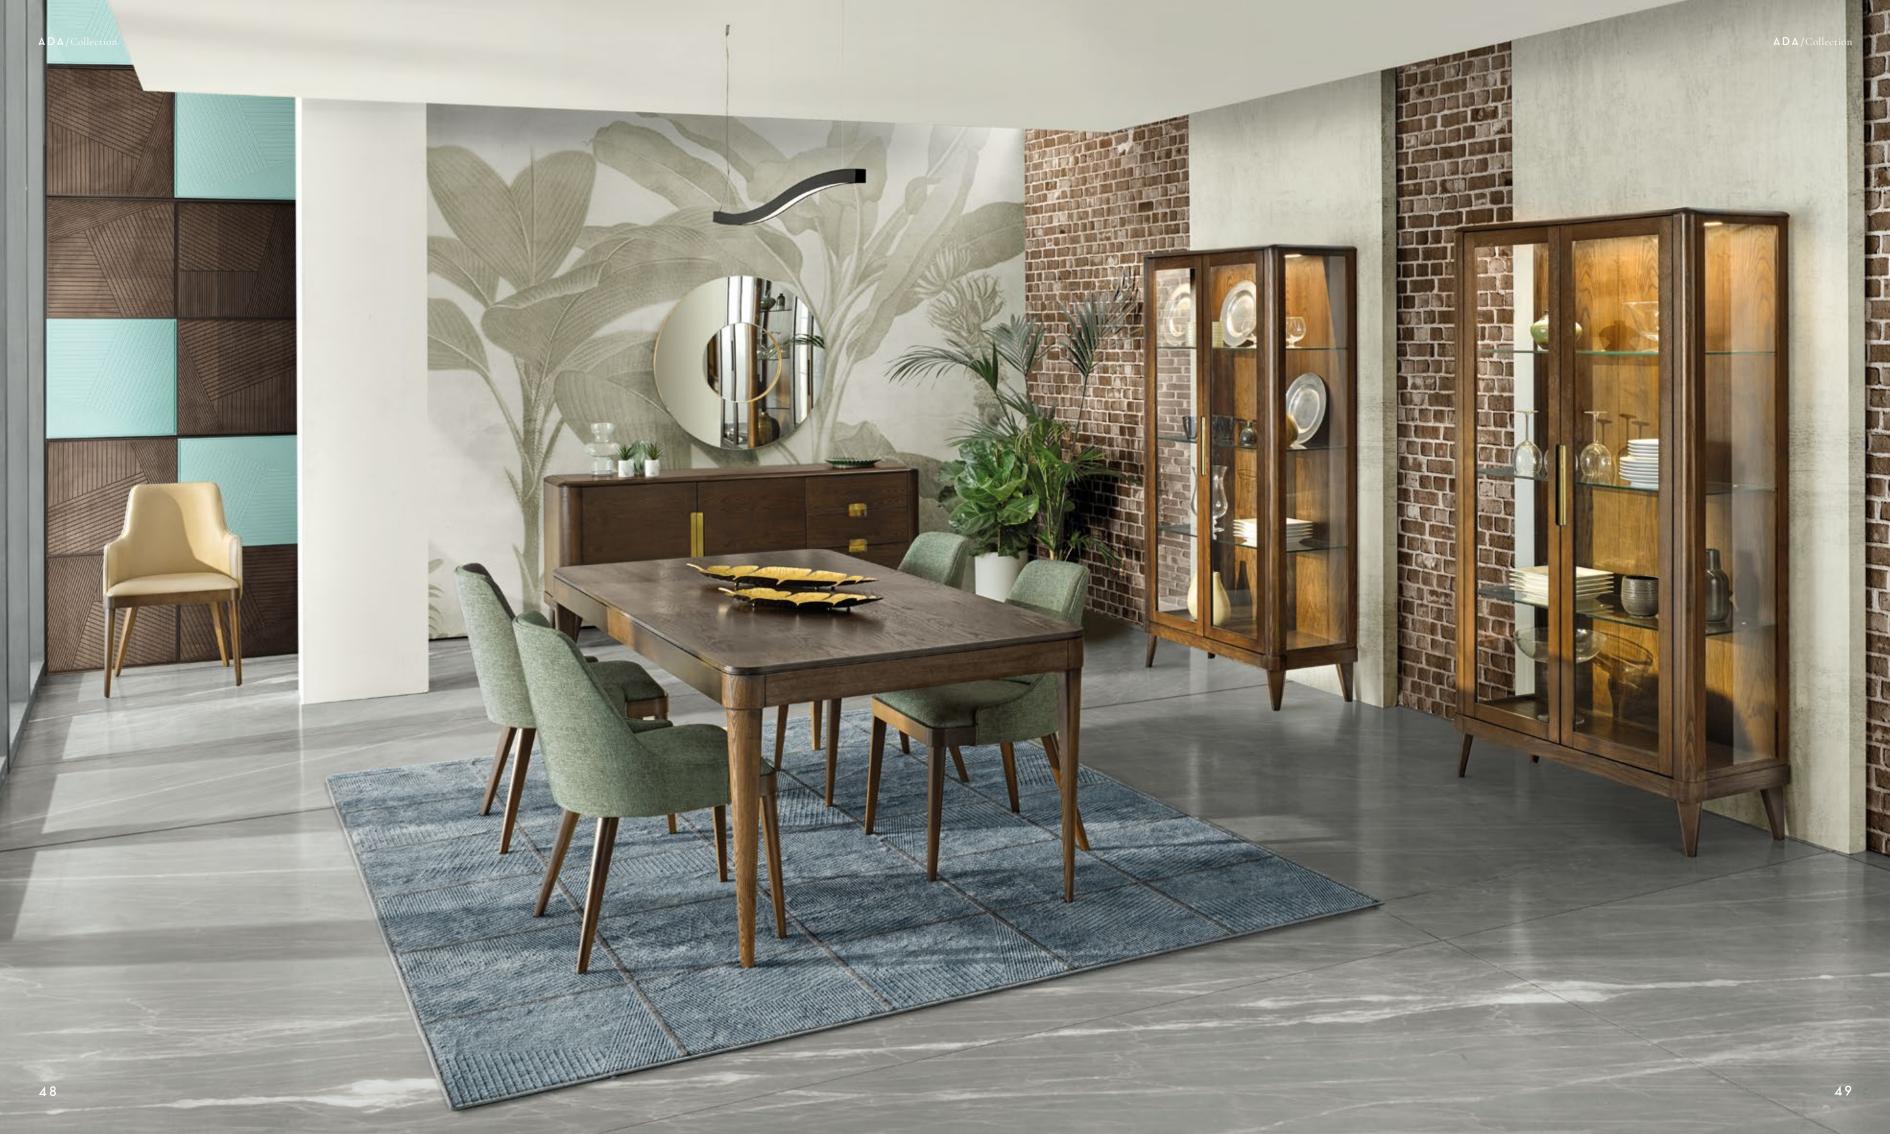

# DINING WITH A VIEW

The bright dining space of a recently renovated loft is the perfect setting for the Ada collection furnishings in Canaletto finish. The table, the sideboard and the display cabinets with delicate lines compensate for the modern and dry linearity of the architectural space characterized by the strong contrast between the light colors of the ceiling, the floor and the brick wall deliberately left unfinished..

### THE POWER OF LIGHTNESS

The Ada table is characterized by a great lightness deriving from the cleanliness and essentiality of the geometries and the extreme slenderness of the support points: behind this result of great aesthetic impact there is a technical research that has allowed the table to have great stability and also the possibility of being, if necessary, extendable.

# EFFECTS OF TRANSPARENCIES

The Ada display cabinet sums up the characteristics of the entire collection: rounded geometric lines, proportions between the elements that compose it, meticulous attention to details such as the recessed handle with metal inserts or the glass sides that give this display cabinet extreme lightness and transparency.

## THE BEAUTY OF ASYMMETRY

The Ada sideboard, probably the most representative piece of the entire collection, has a compact shape with a strong presence, lightened by the legs that detach it from the ground and by the curvilinear angles that soften the general line. The Ada sideboard has different storage configurations: the asymmetrical solution with two doors and three drawers gives absolute dynamism to this piece of furniture with a compositional result of great effect and beauty.