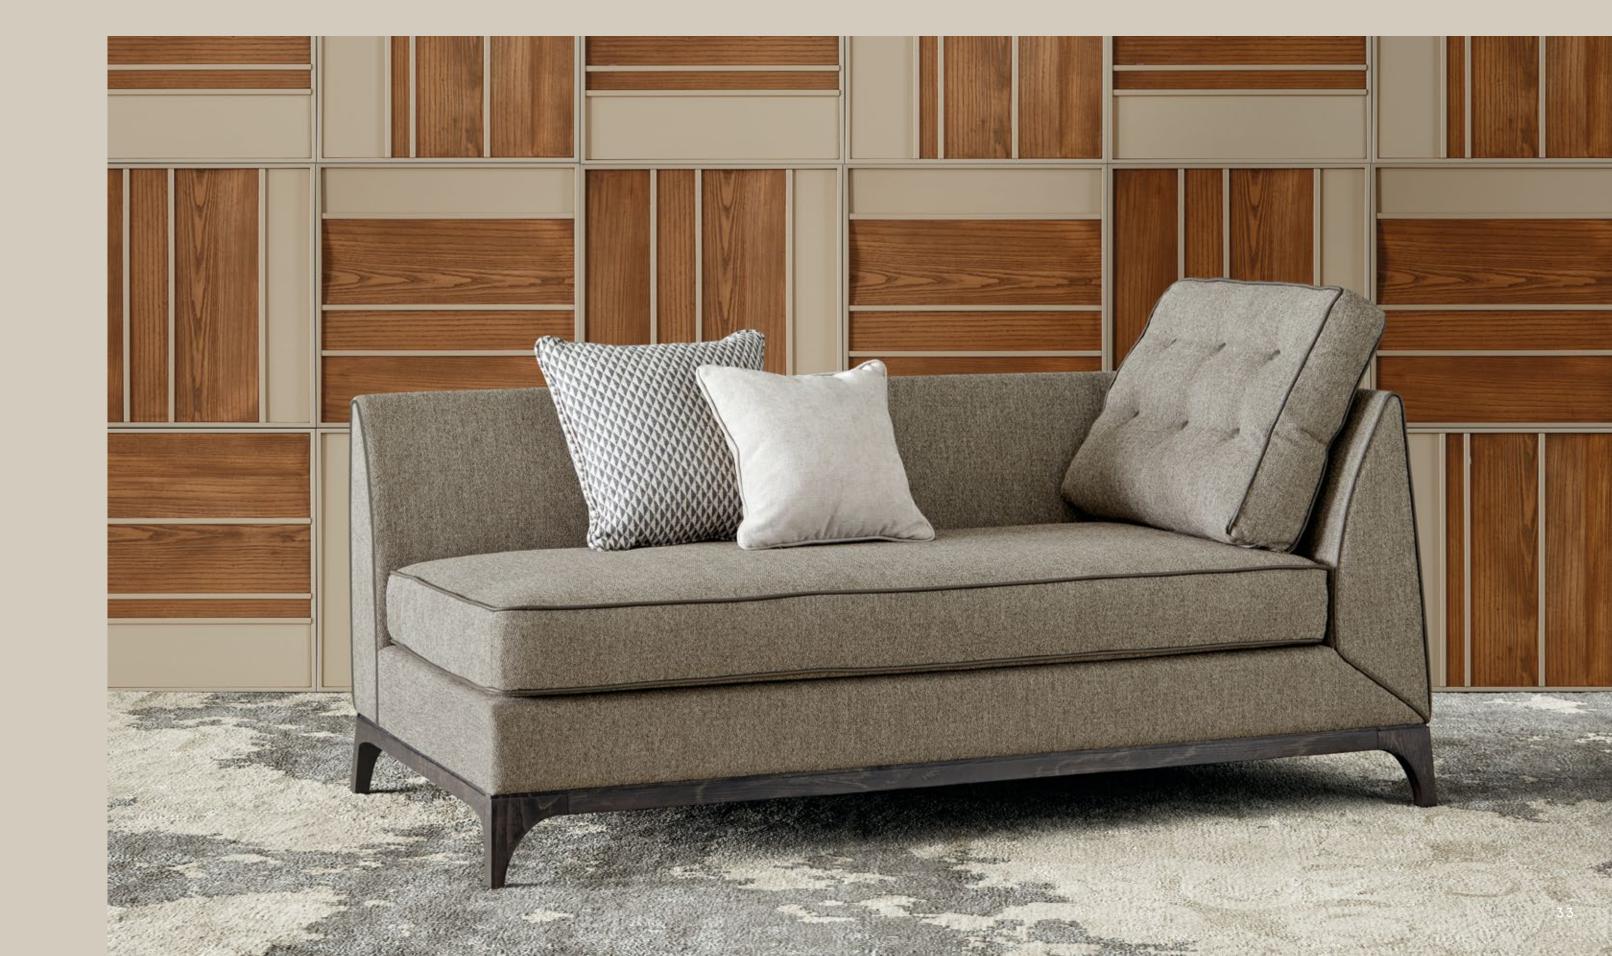

# ESSENTIAL GEOMETRY FOR EVERY STYLE

Mystirio sofa is the perfect fusion between an essential geometric shape, ideal for all styles of homes, and the refinement of details: from the buttoned backrest cushions, to the choice of precious upholstery materials, to the legs in anthracite finish raising the seat and conferring to the sofa a distinctive aesthetic lightness.