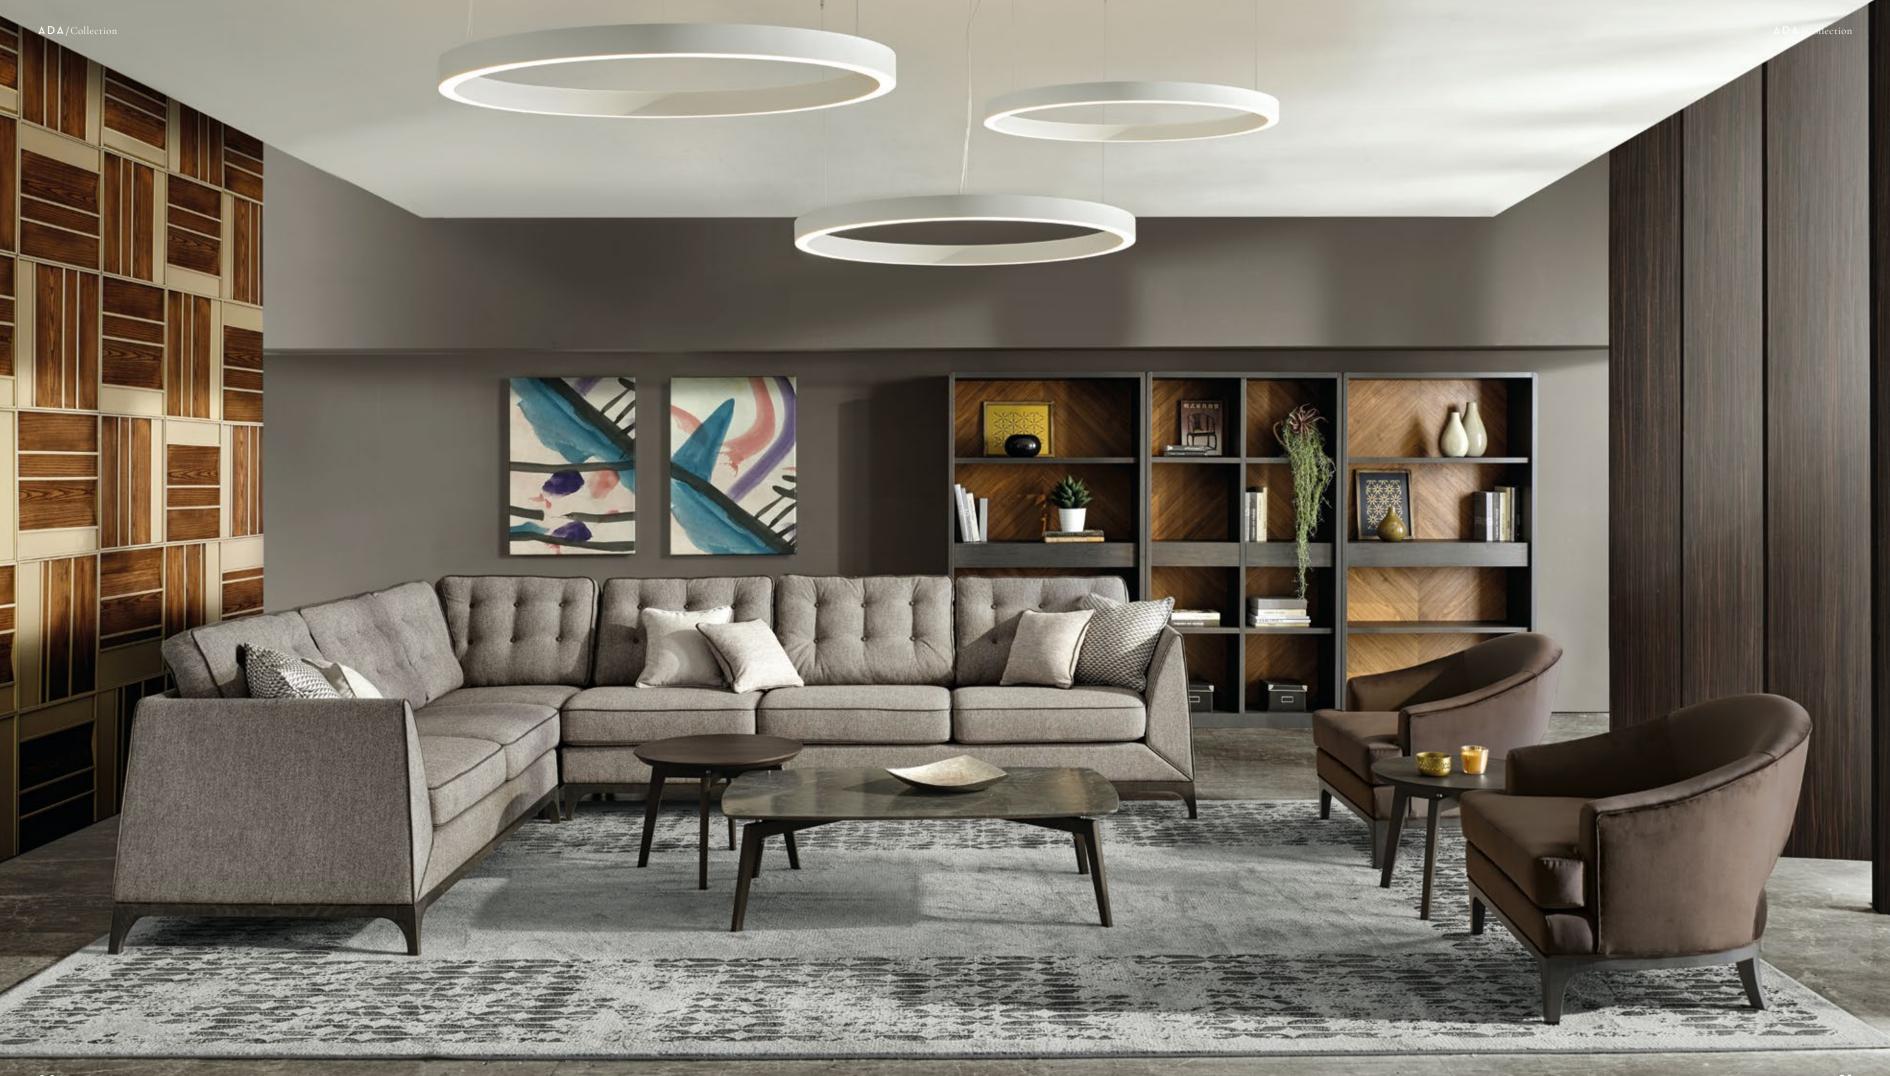

# ESSENTIAL ELEGANCE

A living room with a defined modern look, wide and full of light entering the room from the large perimeter windows. An ideal context in which the Mystirio compositional program expresses at best its potentials.

# DESIGN FLEXIBILITY

The Mystirio sofa becomes a modular program without losing its elegance and harmony: here combined with a pouf that allows you to rest comfortably in moments of relaxation.