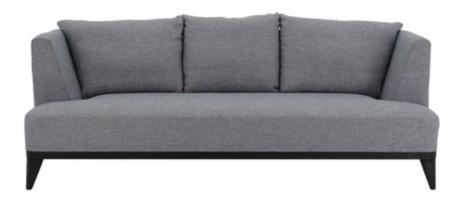

# ESSENTIAL GEOMETRY FOR EVERY STYLE

Mystirio sofa is the perfect fusion between an essential geometric shape, ideal for all styles of homes, and the refinement of details: from the buttoned backrest cushions, to the choice of precious upholstery materials, to the legs in anthracite finish raising the seat and conferring to the sofa a distinctive aesthetic lightness.