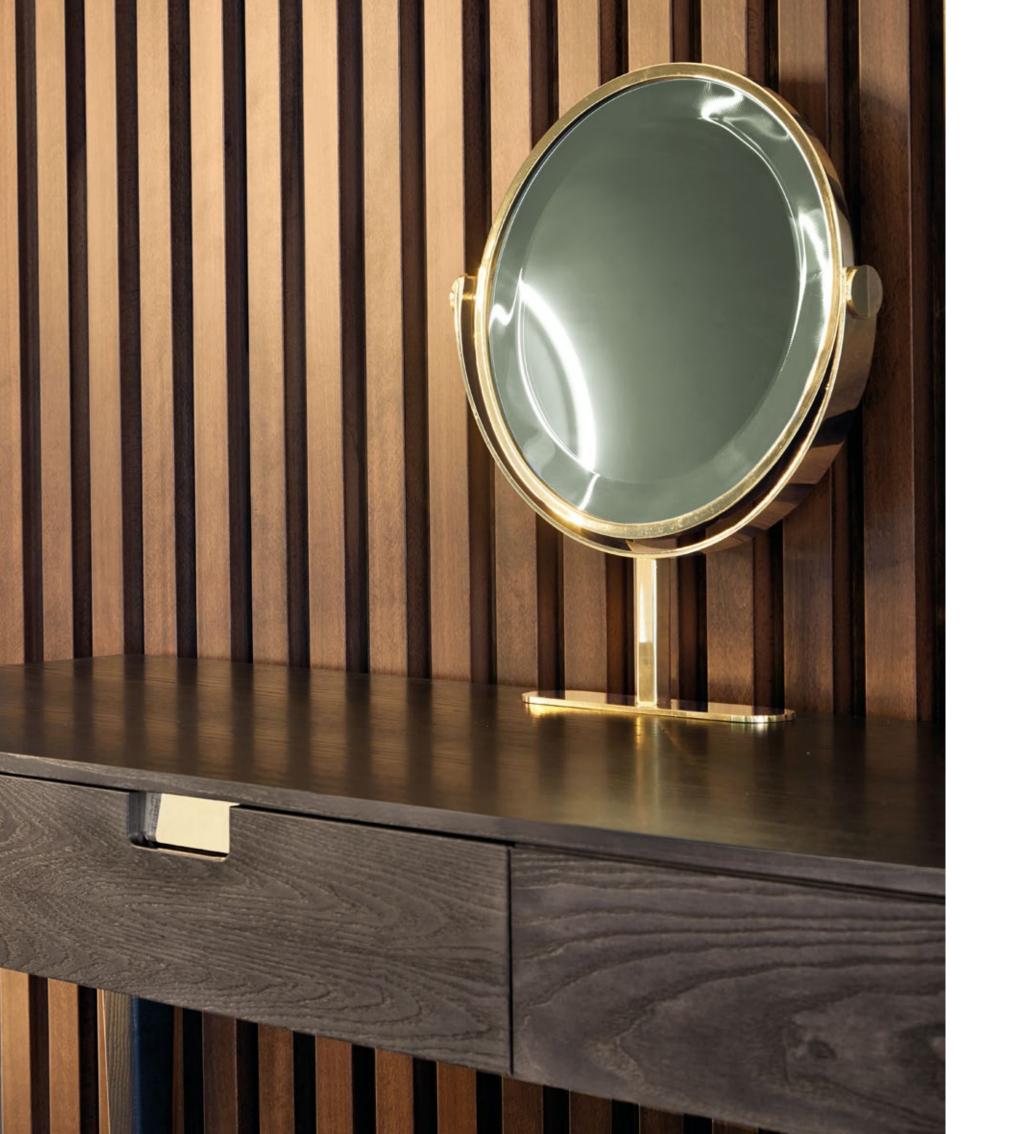

#### Art. 0LT21

AC - Anthracite - cat. ZA Fabric LUJ - Cat. B W. 193 D. 217 H. 100 for mattress 180x200

Ada Nighstand

Art. 0CD21 AC - Anthracite - cat. ZA Metal insert: L - Nickel W. 55 D. 40 H. 59

Ada

Dressing Table with Swivel Mirror

#### 0ST21

AC - Anthracite - cat. ZA Metal insert: G - Gold plated W. 140 D. 52 H 79 (top) H. 130 (total)

Sirio Ottoman