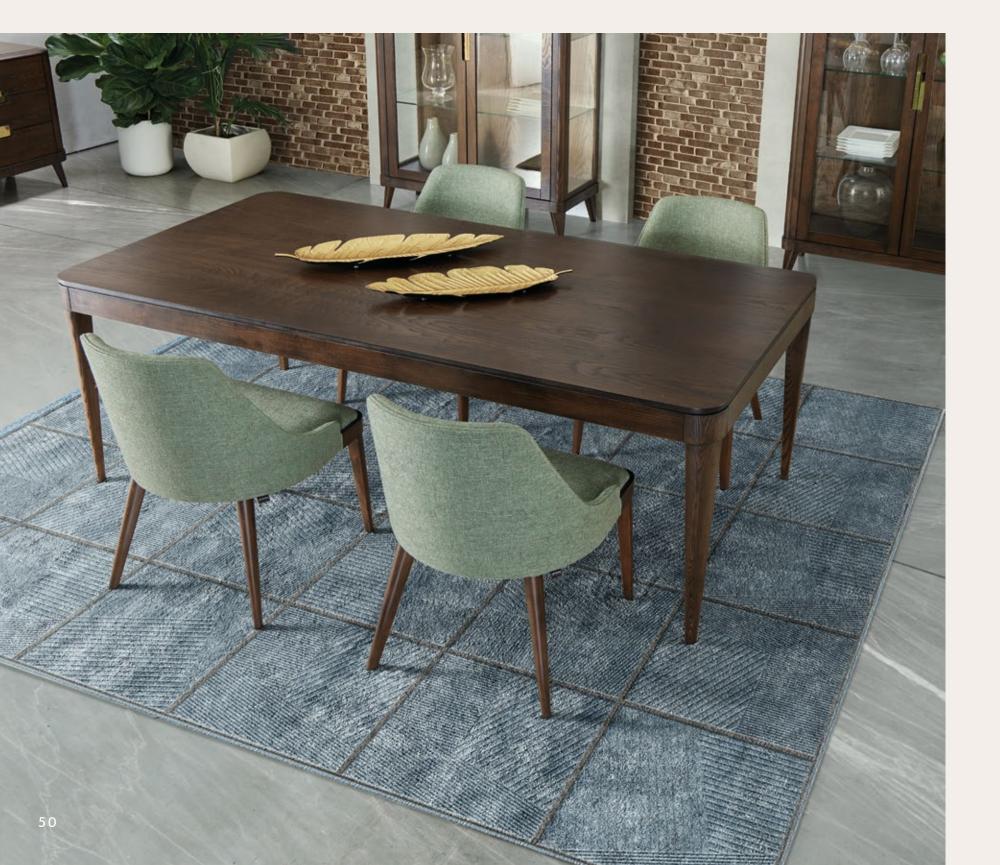

### THE POWER OF LIGHTNESS

The Ada table is characterized by a great lightness deriving from the cleanliness and essentiality of the geometries and the extreme slenderness of the support points: behind this result of great aesthetic impact there is a technical research that has allowed the table to have great stability and also the possibility of being, if necessary, extendable.