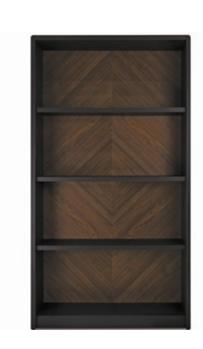

# THE EFFECTIVENESS OF MODULARITY

Moon bookcase combines the function of containment in several configurations with the search for an aesthetic that makes it unique and immediately recognizable. The rhombus decoration in Canaletto walnut on the bookcase back panel becomes a modular texture that strongly characterizes the wall on which is positioned.

Ada Sideboard

Art. 0CR1000

CN- Canaletto - Cat. ZB Metal insert: L - Nikel W. 200 D. 55 H. 85

Moon Bookcase

Art. OLB46C AA - Anthracite + Canaletto - cat. ZA W. 107 D. 42 H. 194

Moon Bookcase with 2 drawers