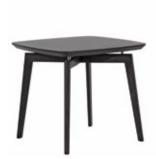

## INTIMATE CIRCULARITY

The Caio table is the circular answer to a more intimate way of being at the table. Its essential shape, clean but decisive lines, the dynamic movement given by the crossed legs slightly protruding at the base, make it an iconic and unique object. On request Caio round dining table is available with the traditional rotating dish in Carrara marble to meet every need and culture.

Art. 0TA11

AC - Anthracite - cat. ZA Optional: Lazy susan Ø 60 Carrara White marble W. 150 D. 150 H. 80

Finlandia Armchair

Art. 0328A

WE - Wengé - cat. ZE Leather P96 - Cat. P W. 56 D. 64 H. 91

Danimarca Chair