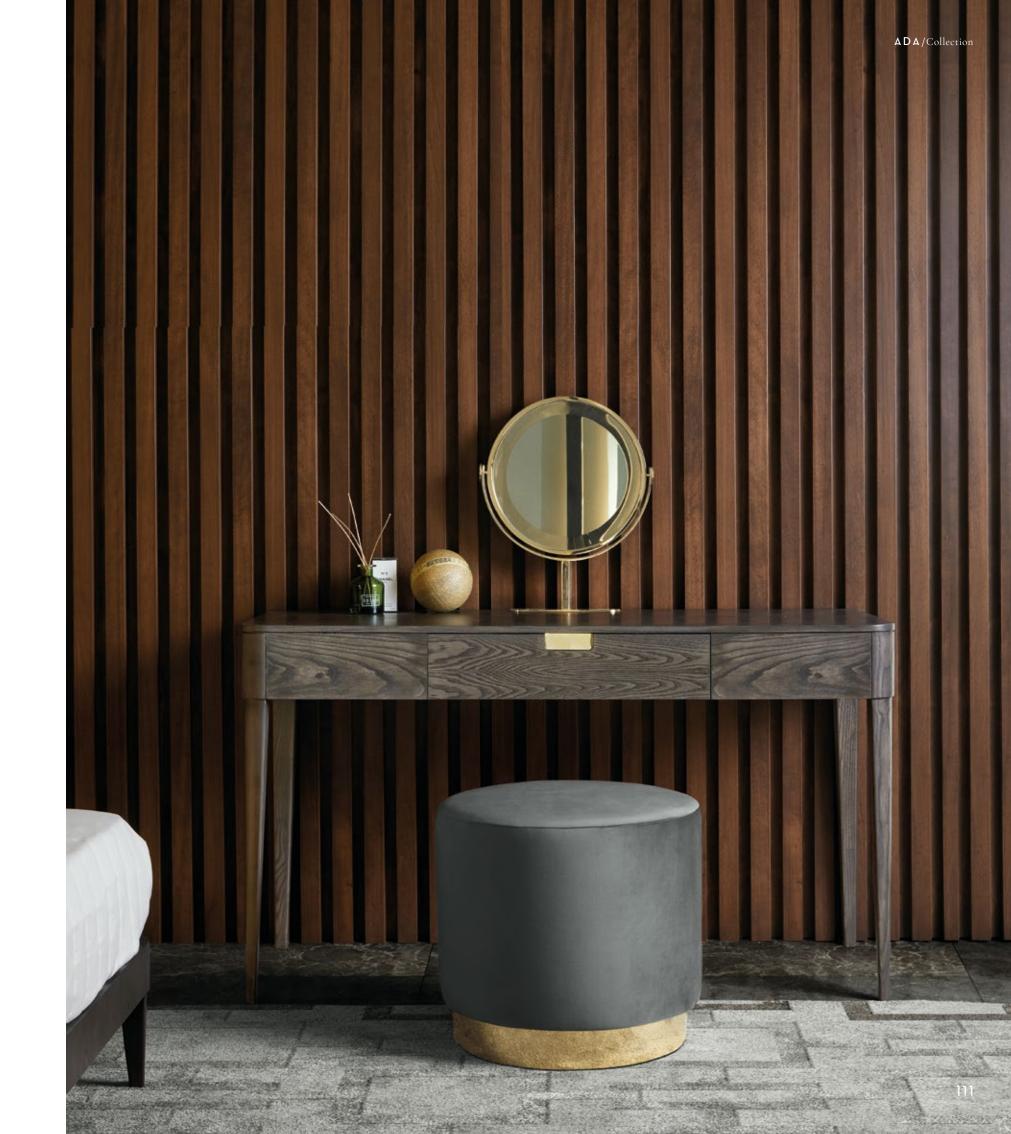

ADA/Collection

The elegant Alessia armchair next to the Theo coffee table, highlighting once again that it is in the details that the Ada collection finds its reason for being coherent with itself. The Alessia armchair, with its graceful and soft lines, is inspired by the shapes of the seats of the 1950s and 1960s, reinterpreting them in a modern key; the base, on the other hand, immediately highlights how all furniture in the Ada collection were conceived at the same time: the legs and the chromed spacers that separate the padded part from the wooden base are in fact the same as on the Theo coffee table. It is from this silent dialogue between the various pieces that the strength of the Ada collection was born.