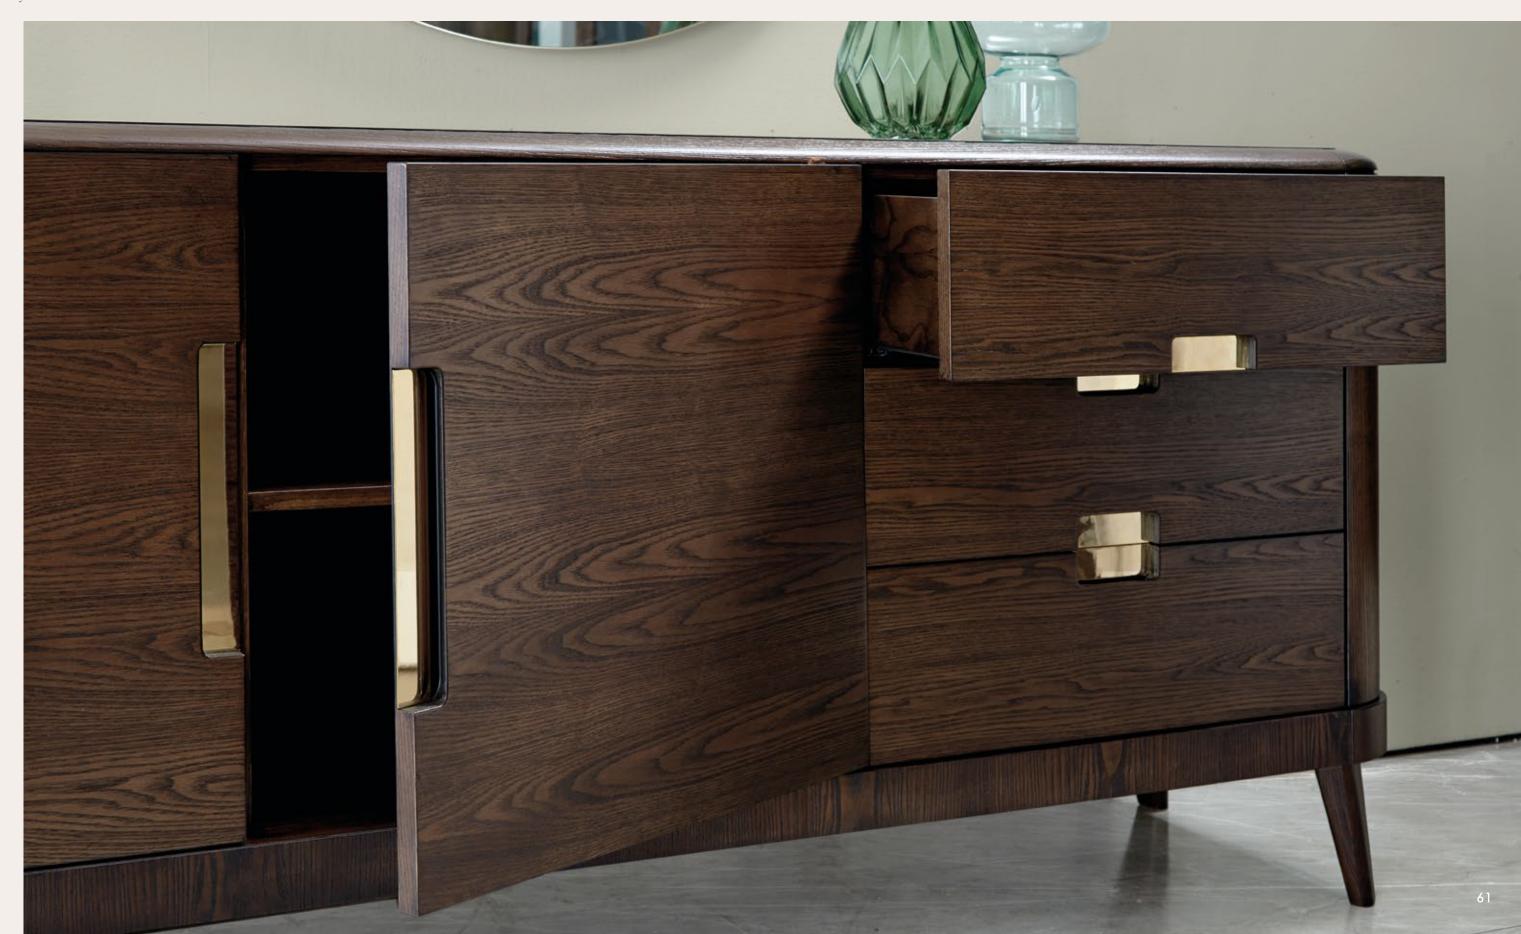

## THE BEAUTY OF ASYMMETRY

The Ada sideboard, probably the most representative piece of the entire collection, has a compact shape with a strong presence, lightened by the legs that detach it from the ground and by the curvilinear angles that soften the general line. The Ada sideboard has different storage configurations: the asymmetrical solution with two doors and three drawers gives absolute dynamism to this piece of furniture with a compositional result of great effect and beauty.