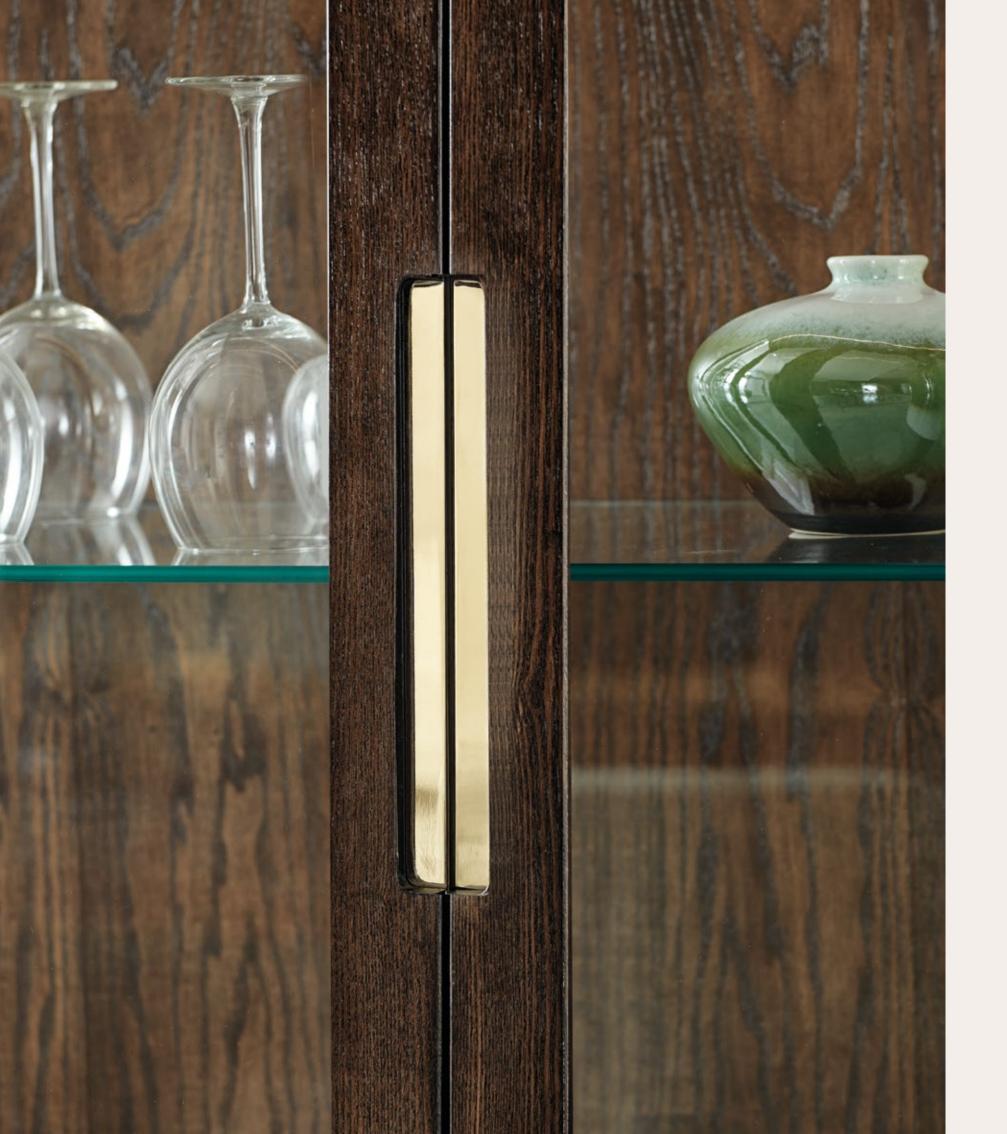

# EFFECTS OF TRANSPARENCIES

The Ada display cabinet sums up the characteristics of the entire collection: rounded geometric lines, proportions between the elements that compose it, meticulous attention to details such as the recessed handle with metal inserts or the glass sides that give this display cabinet extreme lightness and transparency.