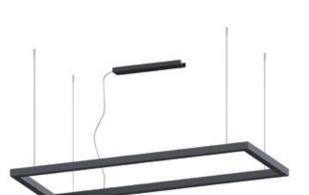

Art. 0CO20 AD - London Grey - Cat. ZA Metal insert: L - Nickel W. 140 D. 56 H. 97

Lemonia
Suspension Lamp Composition

**Art. 0LPP10326** Ø 65 Ø 82 Ø 110

Quirina Suspension Lamp

**Art. 0LP10272** Ø 70

Lemonia Wall Lamp

**Art. 0LPP20322** Ø 82

Quirina Suspension Lamp

Art. 0LP10273 Ø 95

Quirina Suspension Lamp

**Art. 0LP10274** Ø. 130

Fabia Floor Lamp

**Art. 0LP50221** H. 185

Fabia Suspension Lamp

— Art. 0LP10222 W. 165

Pobilia Suspension Lamp

**Art. 0LP10284** W. 59 D. 59

ADA

ADA

RUGS

8

Pobilia Suspension Lamp