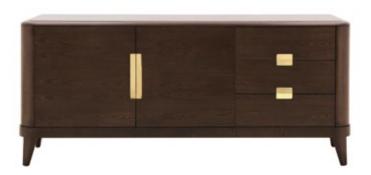

## THE BEAUTY OF ASYMMETRY

The Ada sideboard, probably the most representative piece of the entire collection, has a compact shape with a strong presence, lightened by the legs that detach it from the ground and by the curvilinear angles that soften the general line. The Ada sideboard has different storage configurations: the asymmetrical solution with two doors and three drawers gives absolute dynamism to this piece of furniture with a compositional result of great effect and beauty.

Ada Sideboard

Art. 0CR1000

CN- Canaletto - Cat. ZB Metal insert: L - Nikel W. 200 D. 55 H. 85

Moon Bookcase

Art. OLB46C AA - Anthracite + Canaletto - cat. ZA W. 107 D. 42 H. 194

Moon Bookcase with 2 drawers