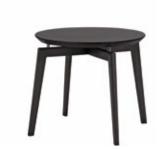

### DESIRED SIMPLICITY

The Theo program is the ideal complement to the Celine sofa and armchair; the aesthetic purity of the product is actually a balanced mix of complex details: from the recessed top profile, to the leg section design, to the chromed cylinder that detaches the top from the legs without dividing it. Theo coffee tables and lamp tables have been designed in different shapes and heights to be able to create always new and customizable compositional solutions.

Art. 0TA524L

AC - Anthracite - cat. ZA W. 60 D. 60 H. 54

Theo Lamp Table

**Art. 0TA514L** AC - Anthracite - cat. ZA W. 60 D. 60 H. 54

Theo Lamp Table

Art. 0TA523L AC - Anthracite - cat. ZA W. 60 D. 60 H. 44