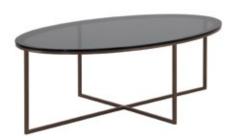

## MODERN SOUL

The Ermione table is the most modern piece of furniture in this collection. The cross-legged solution is the encounter between a decidedly innovative aesthetic choice and cutting-edge technical research: the result is a design object that has a strong impact but also knows how to communicate with the other furnishings.

W. 107 D. 42 H. 194

Ada Table

Art. 0TA20 AE - Tobacco - Cat. ZB Extensions 2 x 50 cm included W. 210 D. 105 H. 78

Ermione Rectangular Table

Art. 0TA50

CN- Canaletto - Cat. ZB W. 220 D. 120 H. 78

Caspio Round Table