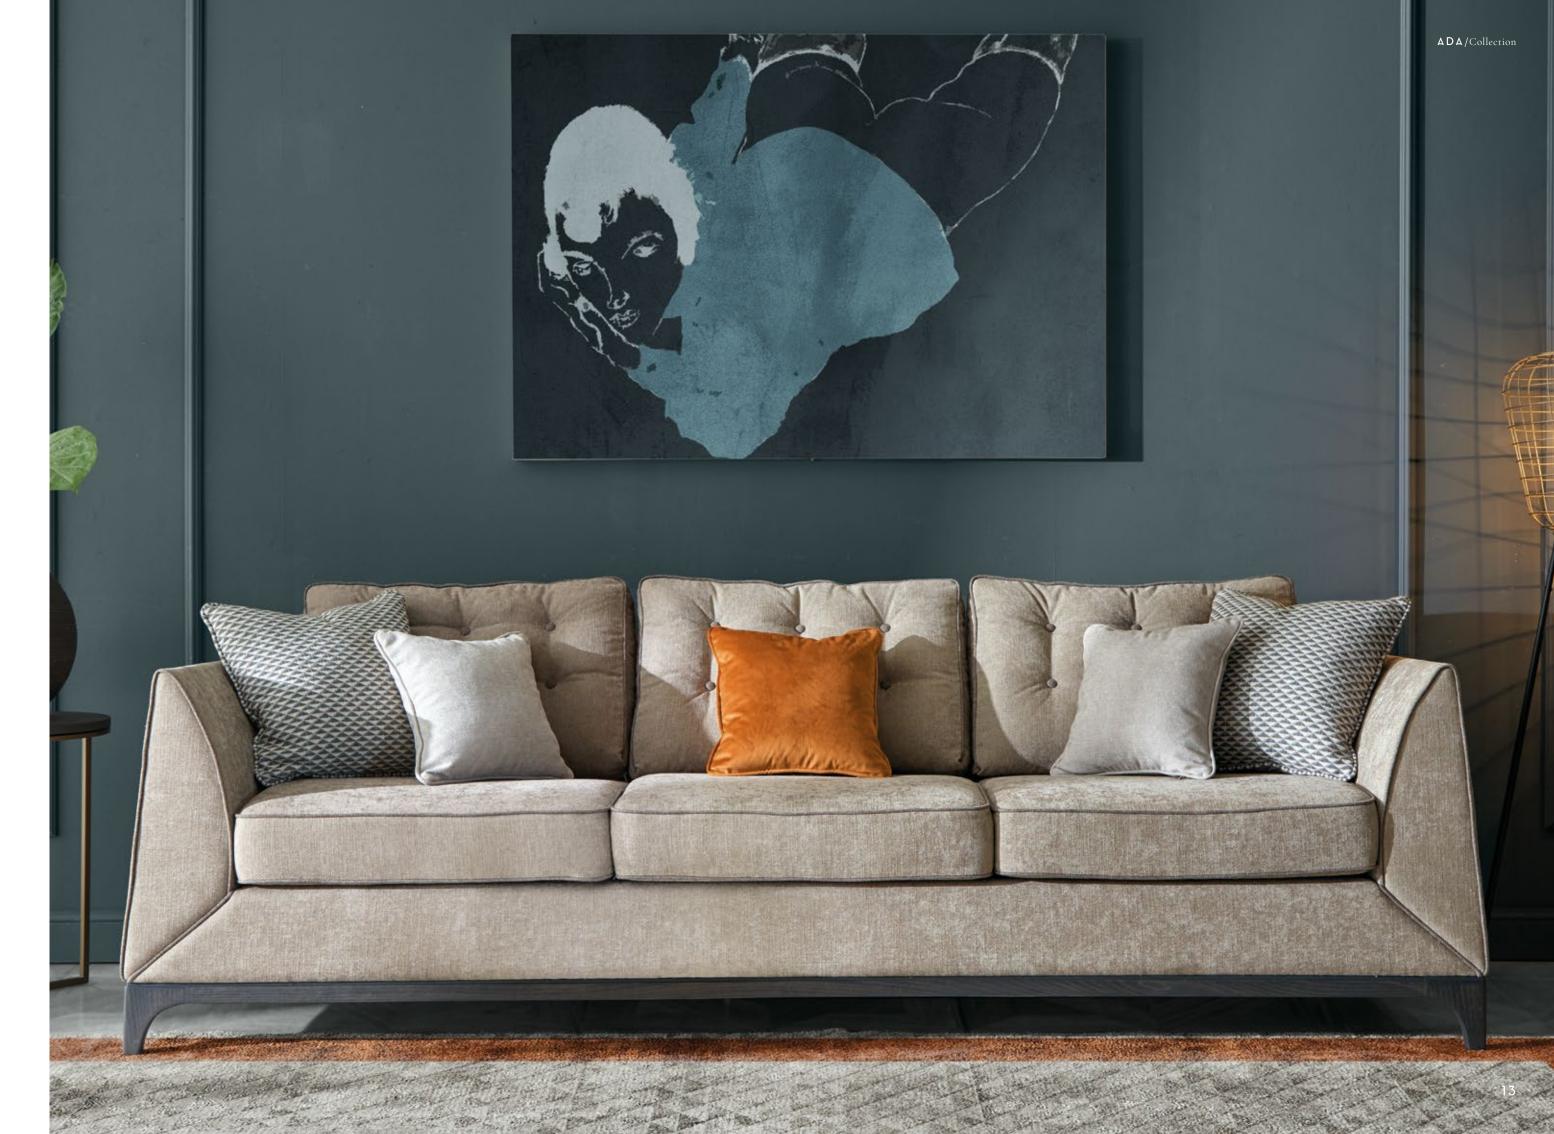

# ESSENTIAL GEOMETRY FOR EVERY STYLE

Mystirio sofa is the perfect fusion between an essential geometric shape, ideal for all styles of homes, and the refinement of details: from the buttoned backrest cushions, to the choice of precious upholstery materials, to the legs in anthracite finish raising the seat and conferring to the sofa a distinctive aesthetic lightness.