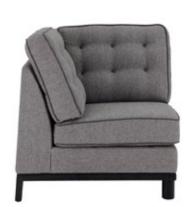

#### Art. 9644ER

AC - Anthracite - cat. ZA Combination G19 ATK+ATT - Cat. A W. 258 D. 92 H. 94

Mystirio Corner Element

### Art. 9644EL

AC - Anthracite - cat. ZA Combination G19 ATK+ATT - Cat. A W. 258 D. 92 H. 94

Mystirio 1 seater Element