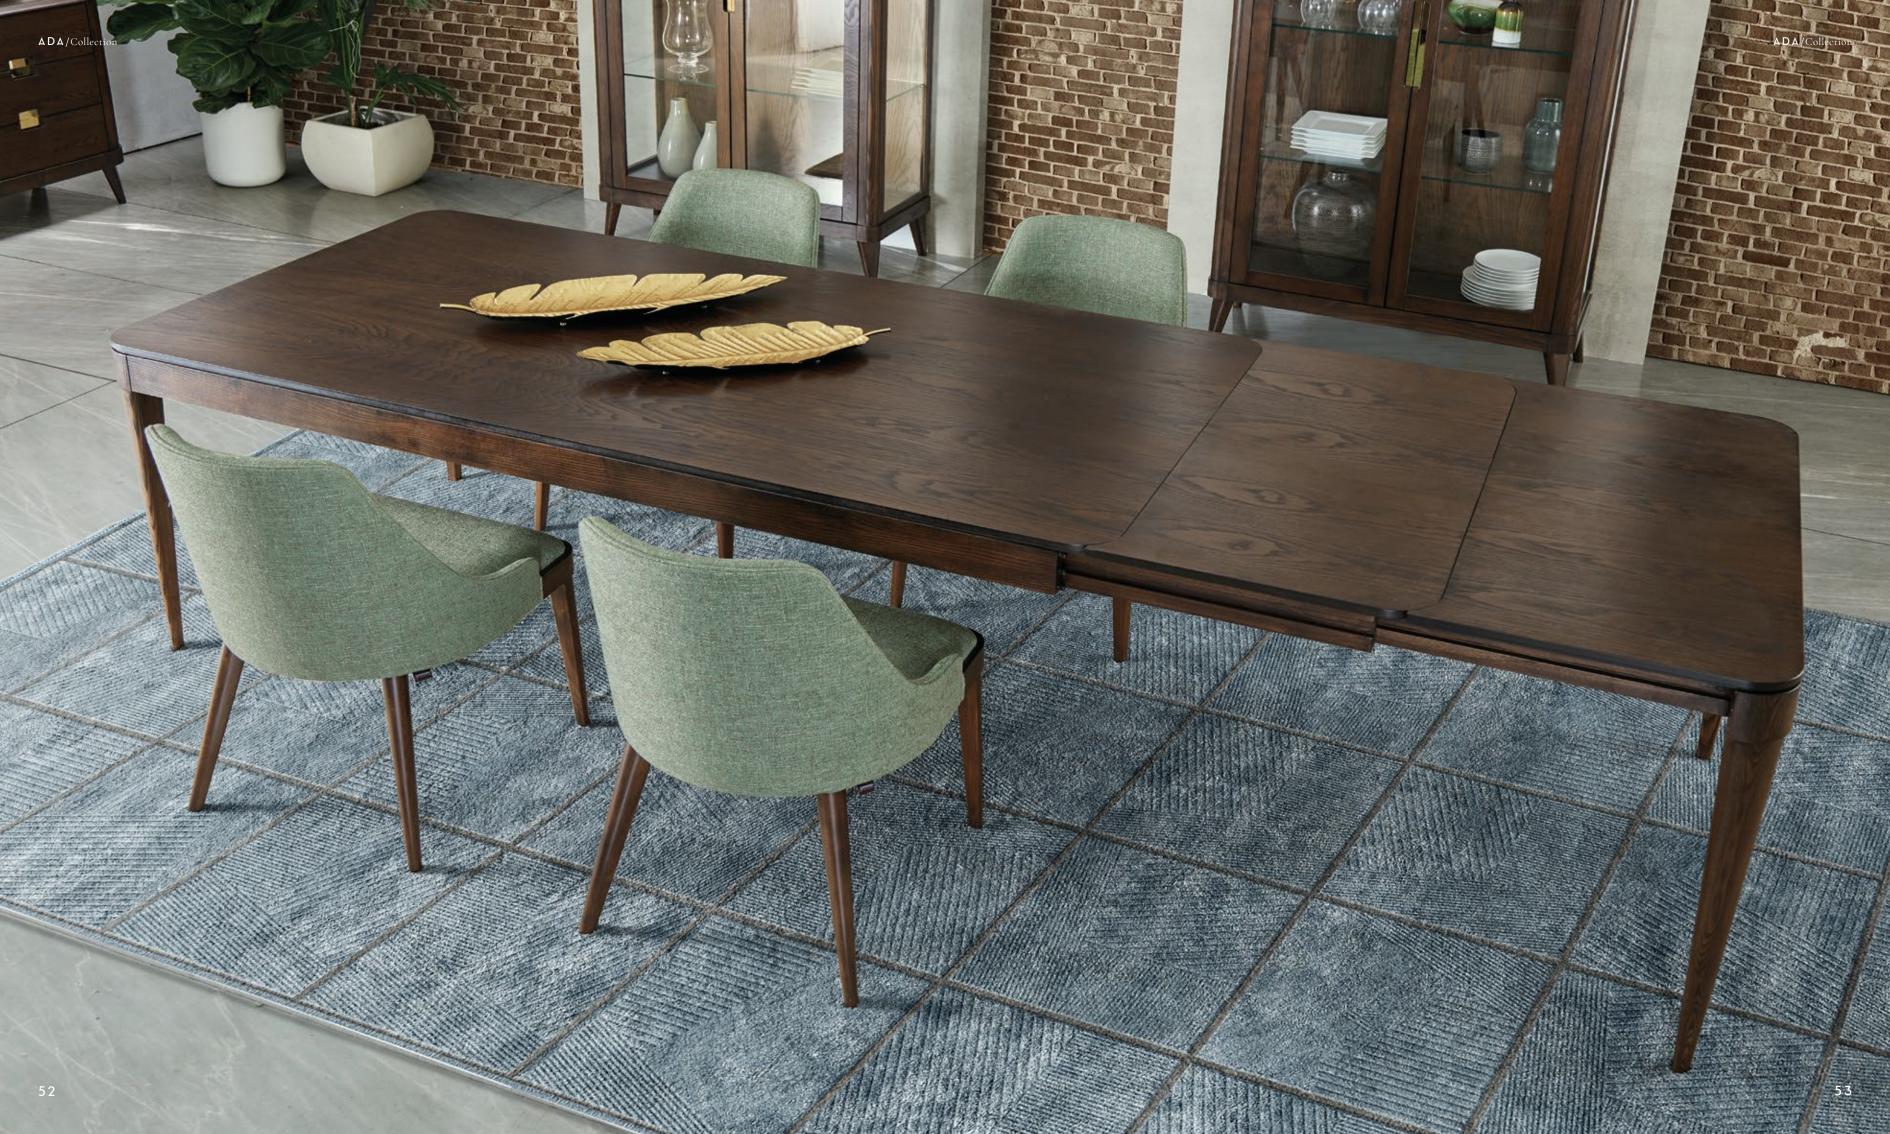

# DINING WITH A VIEW

The bright dining space of a recently renovated loft is the perfect setting for the Ada collection furnishings in Canaletto finish. The table, the sideboard and the display cabinets with delicate lines compensate for the modern and dry linearity of the architectural space characterized by the strong contrast between the light colors of the ceiling, the floor and the brick wall deliberately left unfinished..

### THE POWER OF LIGHTNESS

The Ada table is characterized by a great lightness deriving from the cleanliness and essentiality of the geometries and the extreme slenderness of the support points: behind this result of great aesthetic impact there is a technical research that has allowed the table to have great stability and also the possibility of being, if necessary, extendable.