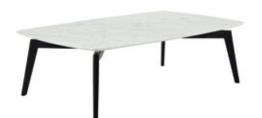

### DESIRED SIMPLICITY

The Theo program is the ideal complement to the Celine sofa and armchair; the aesthetic purity of the product is actually a balanced mix of complex details: from the recessed top profile, to the leg section design, to the chromed cylinder that detaches the top from the legs without dividing it. Theo coffee tables and lamp tables have been designed in different shapes and heights to be able to create always new and customizable compositional solutions.

### Art. 9644PR

AC - Anthracite - cat. ZA Combination G19 ATK+ATT - Cat. A W. 98 D. 92 H. 94

Theo Coffe Table

Art. OTA515M

AC - Anthracite - cat. ZA Marble Top: L - Carrara white matt W. 130 D. 80 H. 38

Theo Lamp Table