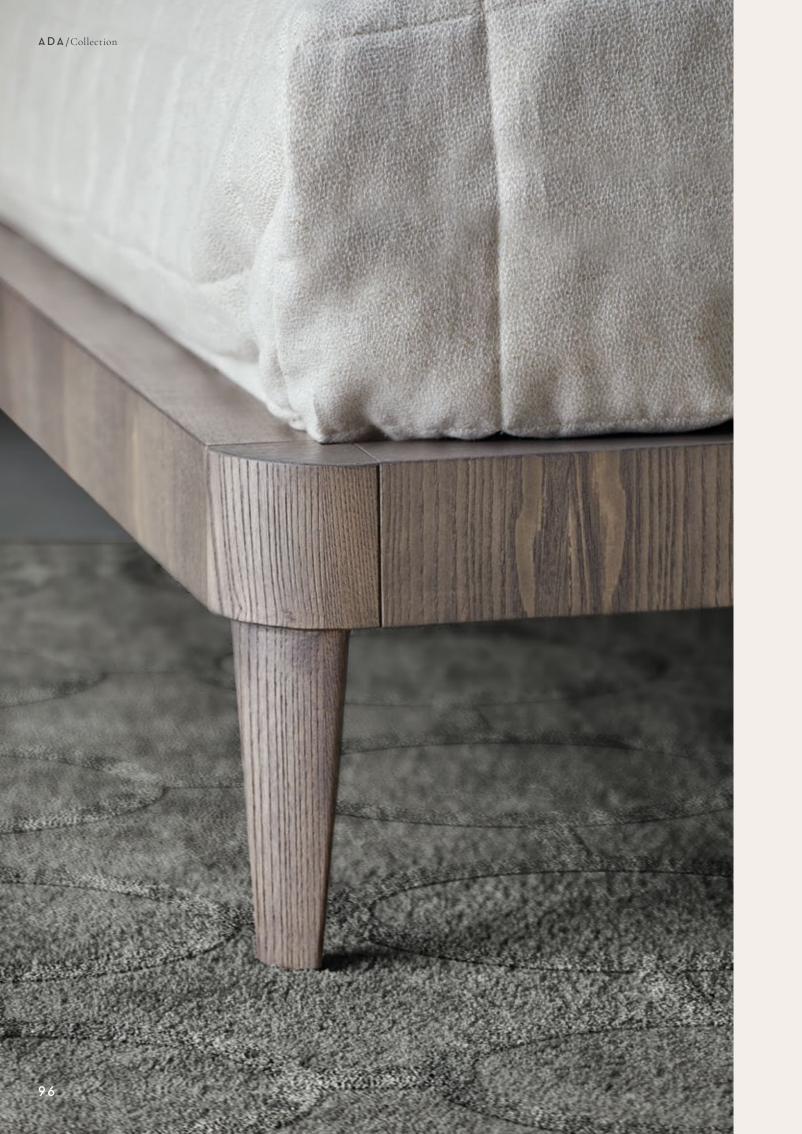

## STRONG CHARACTER

The Ada double bed, with a decidedly modern cut, has a headboard that revisits the classic deep buttons padding in a modern key. The modern Gray finish gives the piece a refined elegance highlighting the wood grain in a delicate and balanced way. The result is a bed designed in compliance with the principles of contemporary comfort but with those handcrafted details that make it a unique piece with a strong character, ideal for giving the bedroom a touch of absolute personality.

## AESTHETICS AND FUNCTIONALITY

The Ada bedside table is the ideal complement to the bed, following its elegant lines and details. Like the other furniture in the Ada collection, it was designed in several different configurations to meet all needs: here featured with a drawer, characterized by a recessed handle in metallic finish, and a large, extremely functional open compartment.