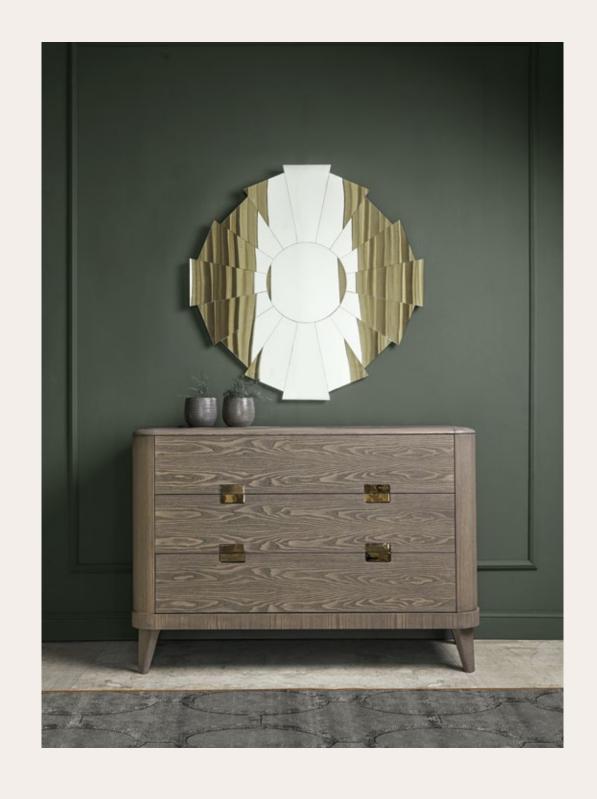

## STRONG CHARACTER

The Ada double bed, with a decidedly modern cut, has a headboard that revisits the classic deep buttons padding in a modern key. The modern Gray finish gives the piece a refined elegance highlighting the wood grain in a delicate and balanced way. The result is a bed designed in compliance with the principles of contemporary comfort but with those handcrafted details that make it a unique piece with a strong character, ideal for giving the bedroom a touch of absolute personality.

## AESTHETICS AND FUNCTIONALITY

The Ada bedside table is the ideal complement to the bed, following its elegant lines and details. Like the other furniture in the Ada collection, it was designed in several different configurations to meet all needs: here featured with a drawer, characterized by a recessed handle in metallic finish, and a large, extremely functional open compartment.