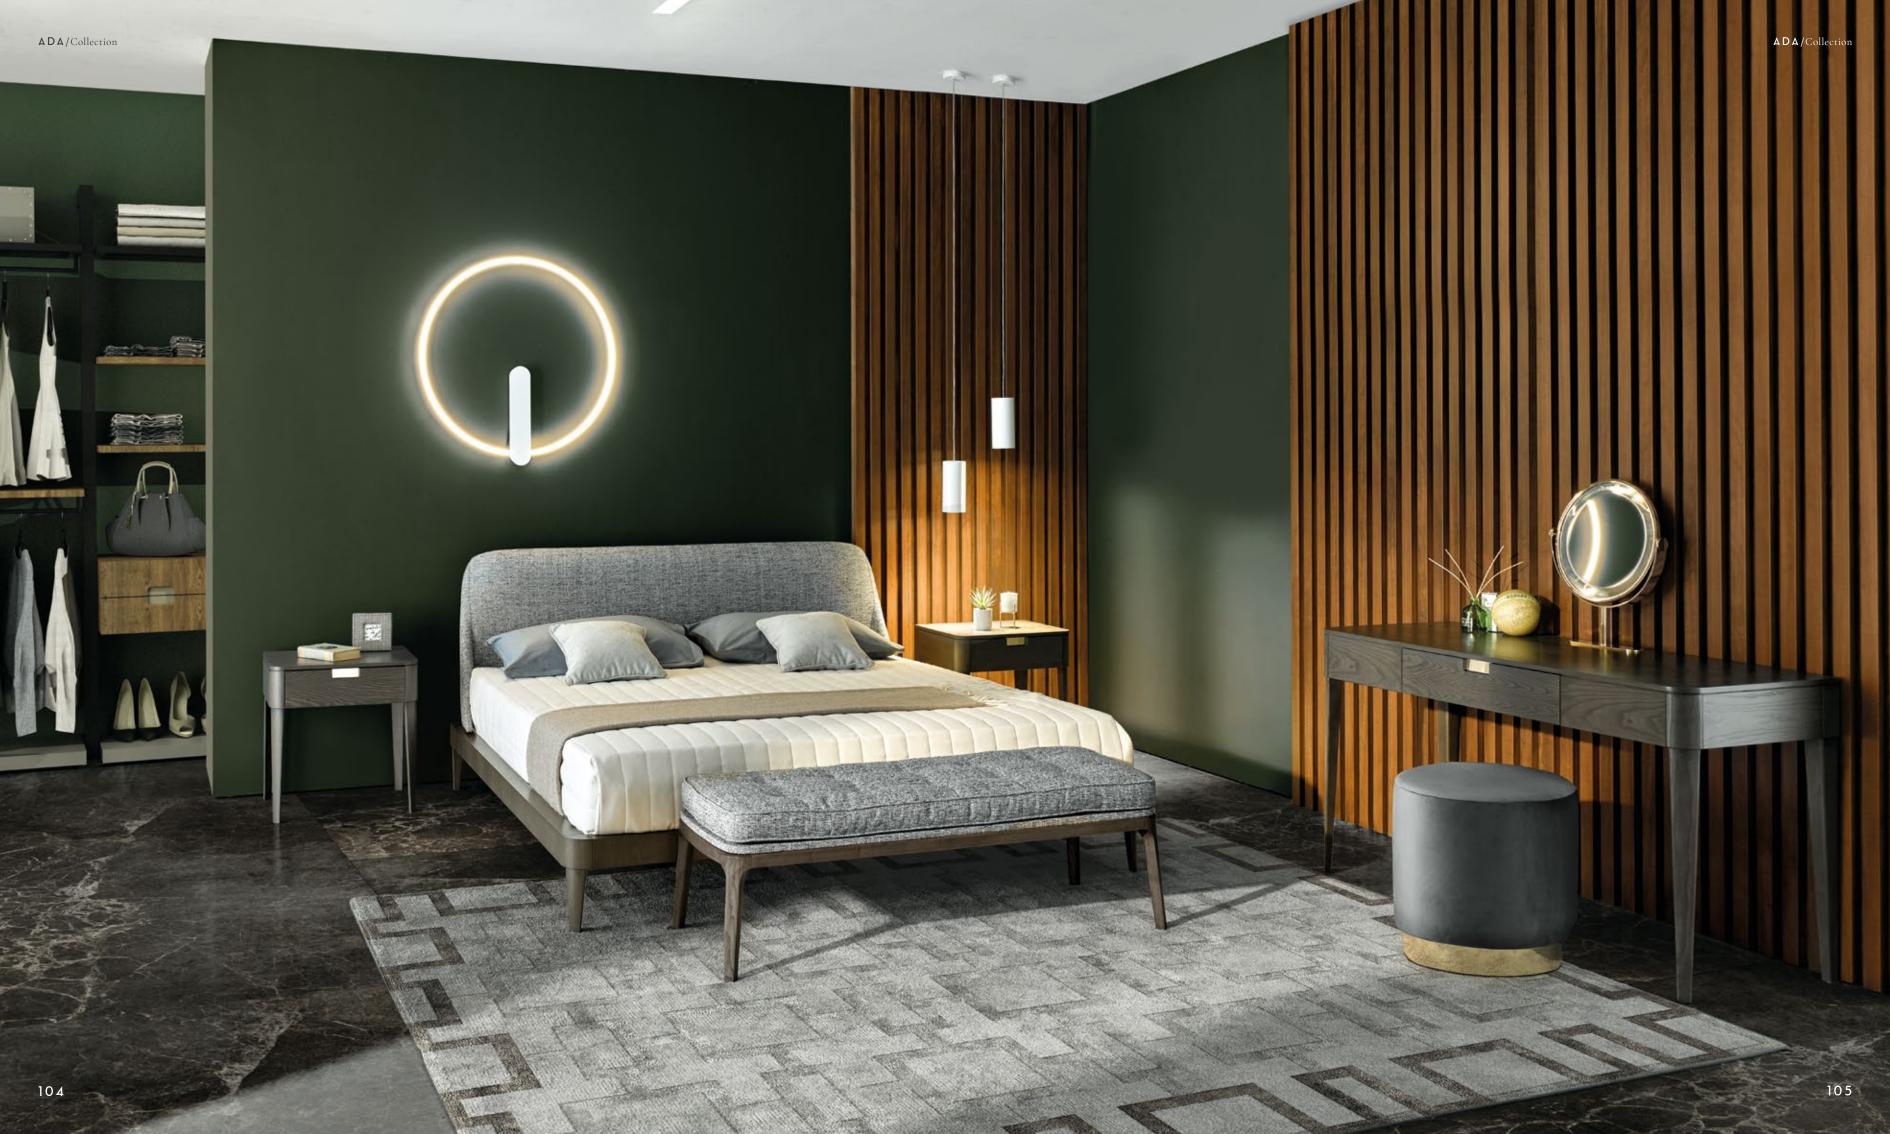

## A TIMELESS STYLE

A room with soft green reflections that seem to converse with the outside garden. The tone-on-tone boiserie surrounds the furniture of the collection characterized by the exclusive Modern Gray finish. Contemporary and Classic chasing each other in the details and colors of this environment, merging into a new and original, timeless style.

## STRONG CHARACTER

The Ada double bed, with a decidedly modern cut, has a headboard that revisits the classic deep buttons padding in a modern key. The modern Gray finish gives the piece a refined elegance highlighting the wood grain in a delicate and balanced way. The result is a bed designed in compliance with the principles of contemporary comfort but with those handcrafted details that make it a unique piece with a strong character, ideal for giving the bedroom a touch of absolute personality.

## AESTHETICS AND FUNCTIONALITY

The Ada bedside table is the ideal complement to the bed, following its elegant lines and details. Like the other furniture in the Ada collection, it was designed in several different configurations to meet all needs: here featured with a drawer, characterized by a recessed handle in metallic finish, and a large, extremely functional open compartment.