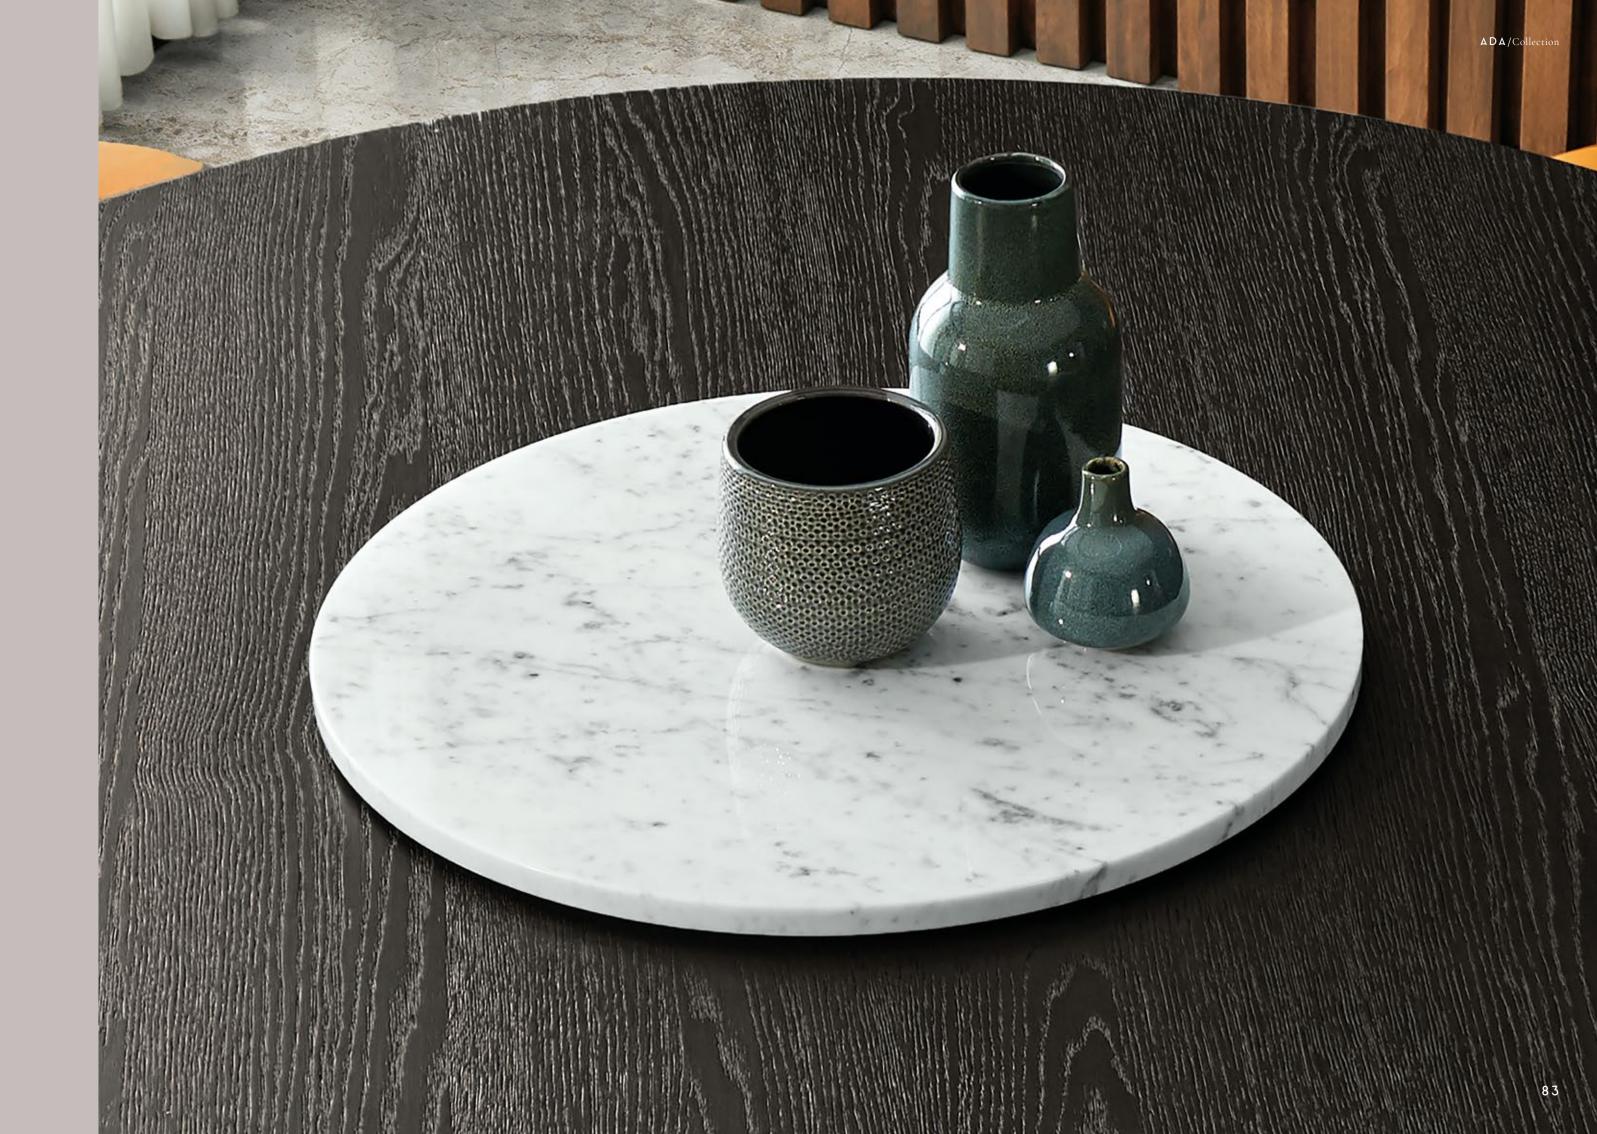

## INTIMATE CIRCULARITY

The Caio table is the circular answer to a more intimate way of being at the table. Its essential shape, clean but decisive lines, the dynamic movement given by the crossed legs slightly protruding at the base, make it an iconic and unique object. On request Caio round dining table is available with the traditional rotating dish in Carrara marble to meet every need and culture.